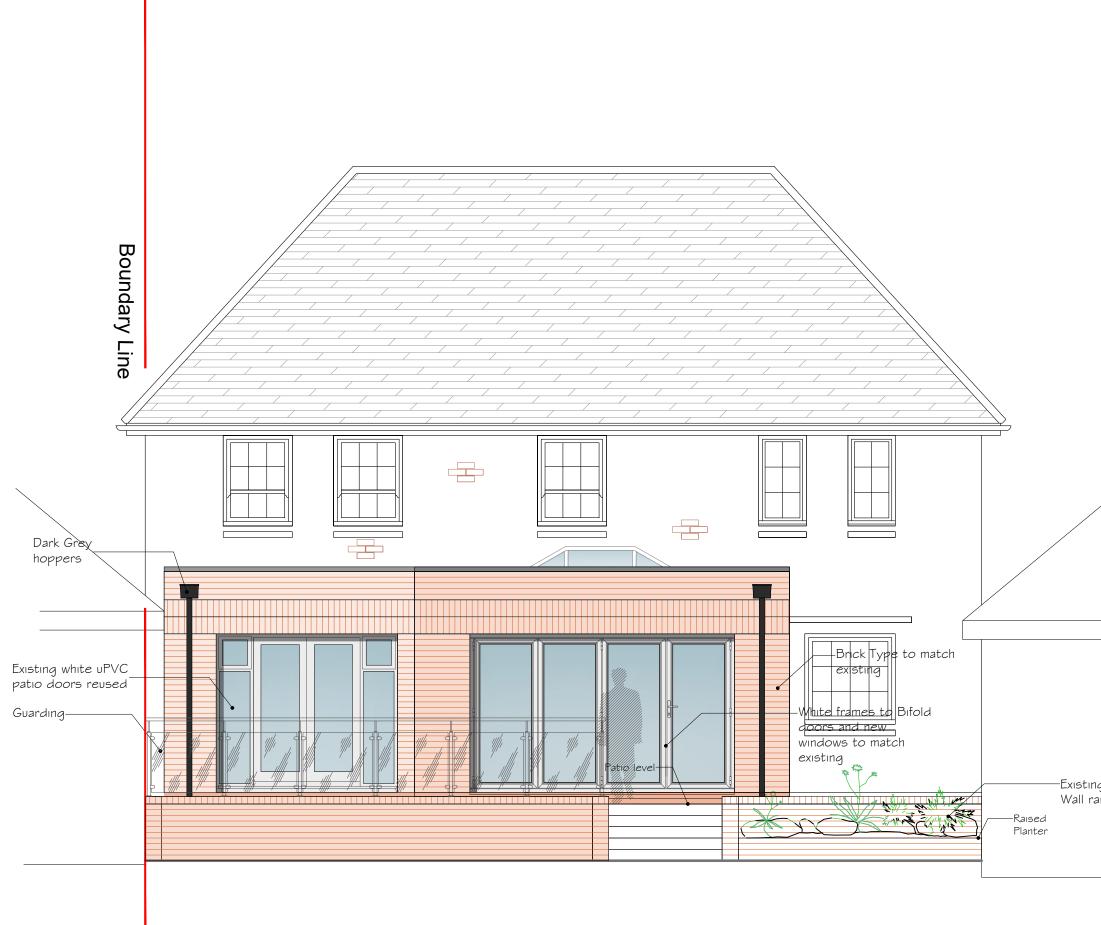

## PROPOSED REAR ELEVATION - SCALE 1:50

## 1:50 Revision Date Details A 31/08/23 Client rev /03/24 nded sch Aegis Consultancy Group I Architects I Warwickshire I Wor Warwickshire Office - Suite 1, 34 Laurel Drive I Stockton I CV47 8FB I 1: 01926 811635 e: mail@aegisarchitects.co.uk Warcester Office - Park View Terrace I Worcester I WR3 7AG I Client: MR AND MRS S SANDHU Project: REAR EXTENSION Drawing title: PROPOSED REAR ELEVATION Address: 77 VICKERS WAY WARWICK CV34 7AQ Project No: NO: 607 Drawing No: AA-607-006B Scale: 1:50@A3 Checked By: Date: Drawn By: PH JUNE 2023