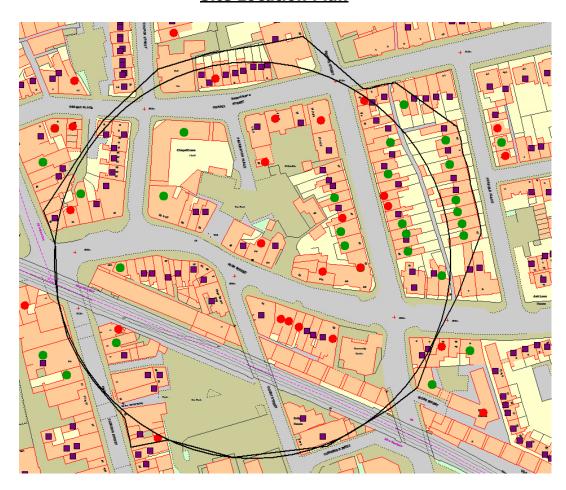

## **HMO Concentration Calculation**

**Planning application:** W/24/0466

Location: Flat, The Pig and Fiddle, 45 High Street, Leamington Spa, CV31 1LN

Number of existing HMOs within 100 metre radius of site: 61

Total number of dwellings within 100 metre radius of site: 206

Existing HMO concentration percentage: 29.6%

Number of HMOs proposed by application: 2

Proposed HMO concentration percentage: 30.5%

## Site Location Plan

- LPG Domestic Property Addresses
- Non-Licensable/Under Investigation Houses in Multiple Occupation
- Licensable Houses in Multiple Occupation