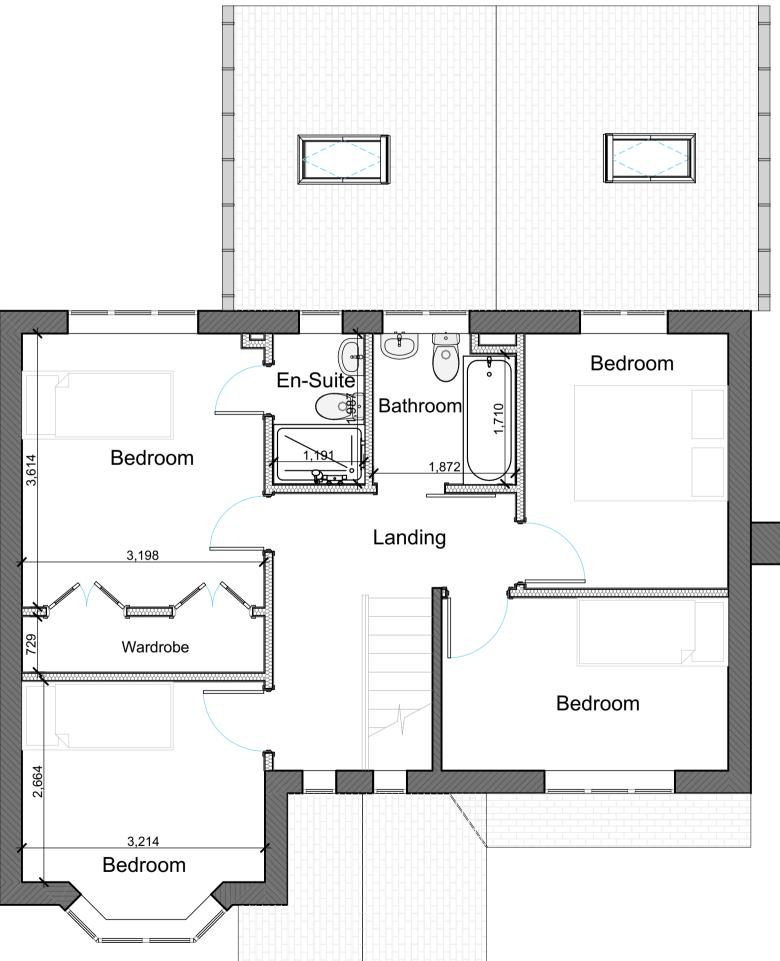

Proposed Side Elevation 1:100

Proposed Rear Elevation

Proposed Side Elevation 1:100

Ordnance Survey © Crown Copyright 2024 all rights reserved. Licence number 100047962. Copies by licensed bodies only. 1:1250 Site Location Plan

tations Propo Altert

CLIENT: Mr & Mrs Lampard

NORTH

DATE: 22/04/2024 SCALE: 1:50, 1:100, 1:1250, 1:500

Proposed Layout & Elevations - Rev C

SI24/1012 - 01.1.2

1:50

Proposed Ground Floor Layout

1:50

Site Location Plan

1:500

Proposed Rear Perspective