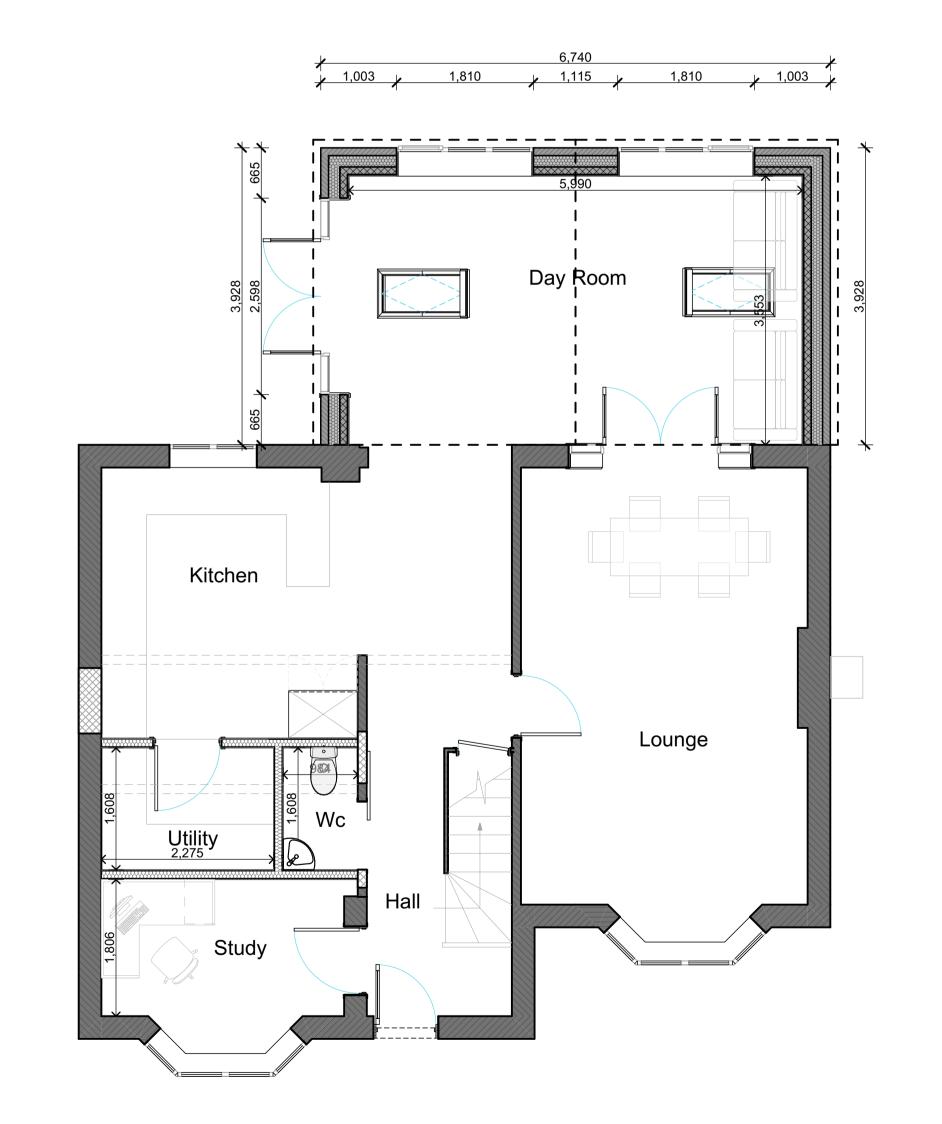

tations Propo Altert

CLIENT: Mr & Mrs Lampard

NORTH

DATE: 22/04/2024 SCALE: 1:50, 1:100, 1:1250, 1:500

Proposed Layout & Elevations - Rev C

SI24/1012 - 01.1.2

1:50

Proposed Ground Floor Layout

1:50

Site Location Plan

1:500

Proposed Rear Perspective