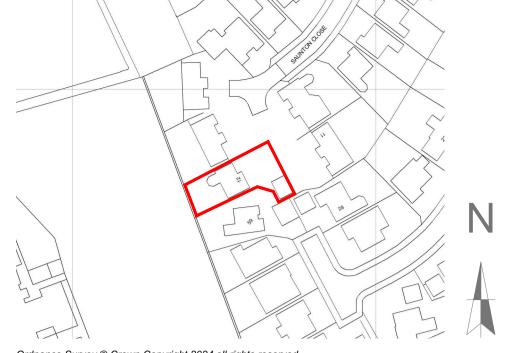

Proposed Side Elevation 1:100

Proposed Rear Elevation

Proposed Side Elevation 1:100

Ordnance Survey © Crown Copyright 2024 all rights reserved. Licence number 100047962. Copies by licensed bodies only. 1:1250 Site Location Plan

1:50

Site Location Plan

1:500

Proposed Rear Perspective