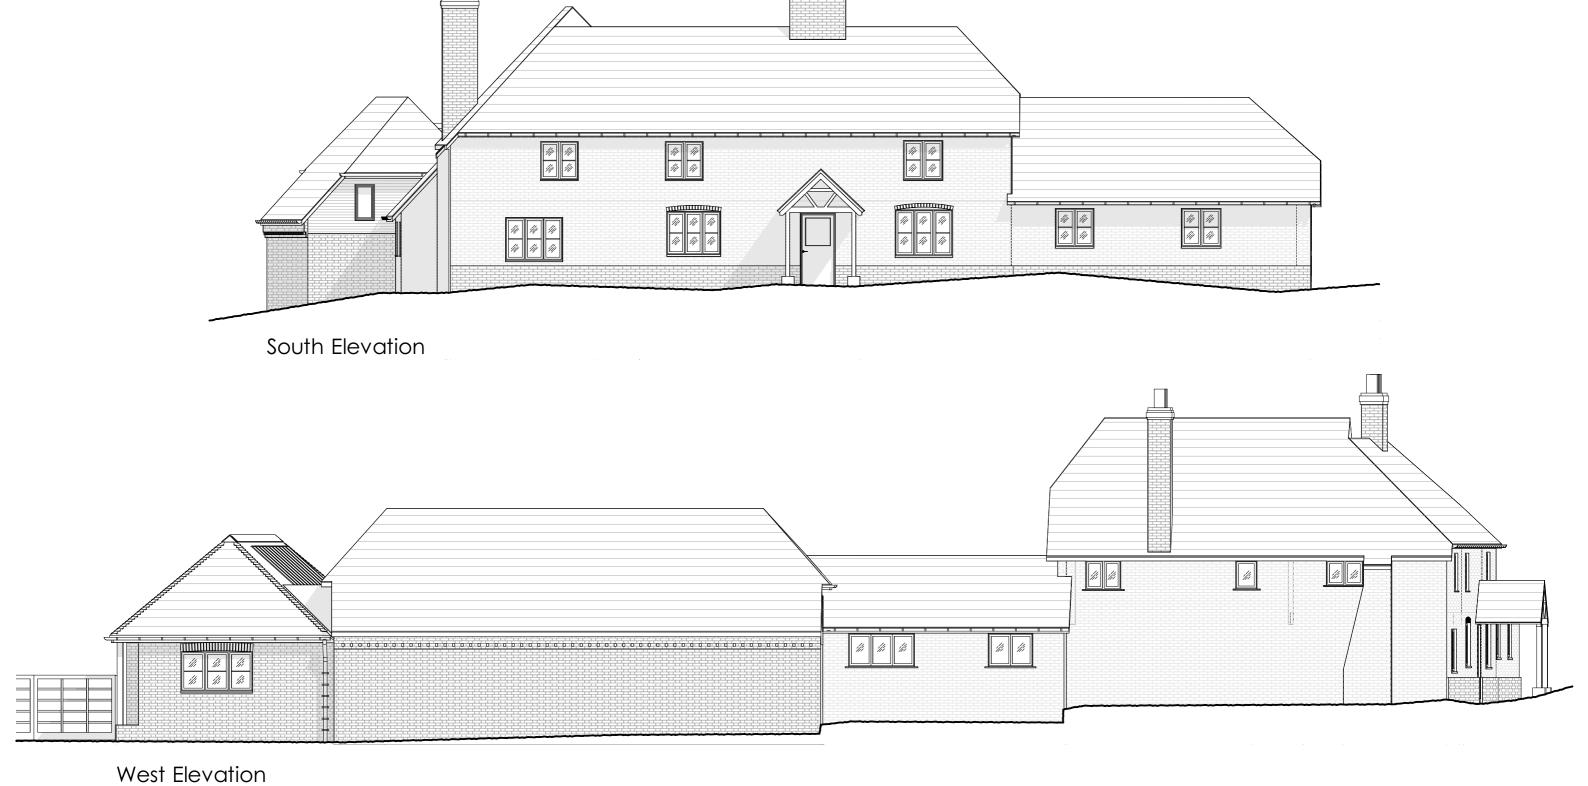

## Town Street Farmhouse, **Proposed South & West** . Elevations Church Street, Ropley, SO24 0DP 1:100 Α3 Mr C & Dr I Pinder job no.\_drwg typ.\_drwg no. revision stage

2320\_PR\_301\_

T2 architects 23 City Business Centre Hyde Street Winchester SO23 7TA