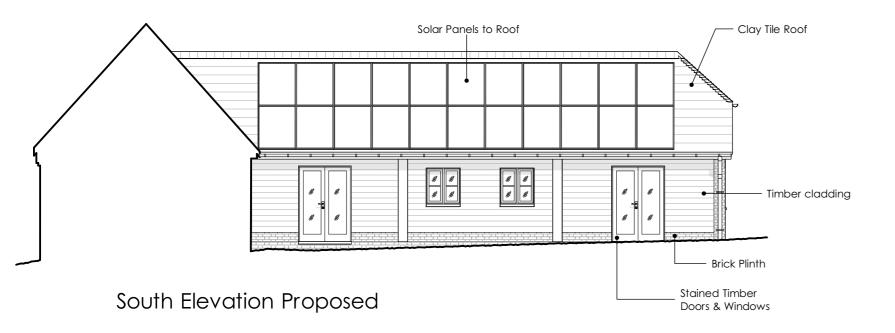

Proposed Extension Elevations

stage date

Detailed Design 29/02/2024

scale sheet size

1:100 A3

drawn by checked by

WW RA
job no.\_drwg typ.\_drwg no. revisi

2320\_PR\_303\_