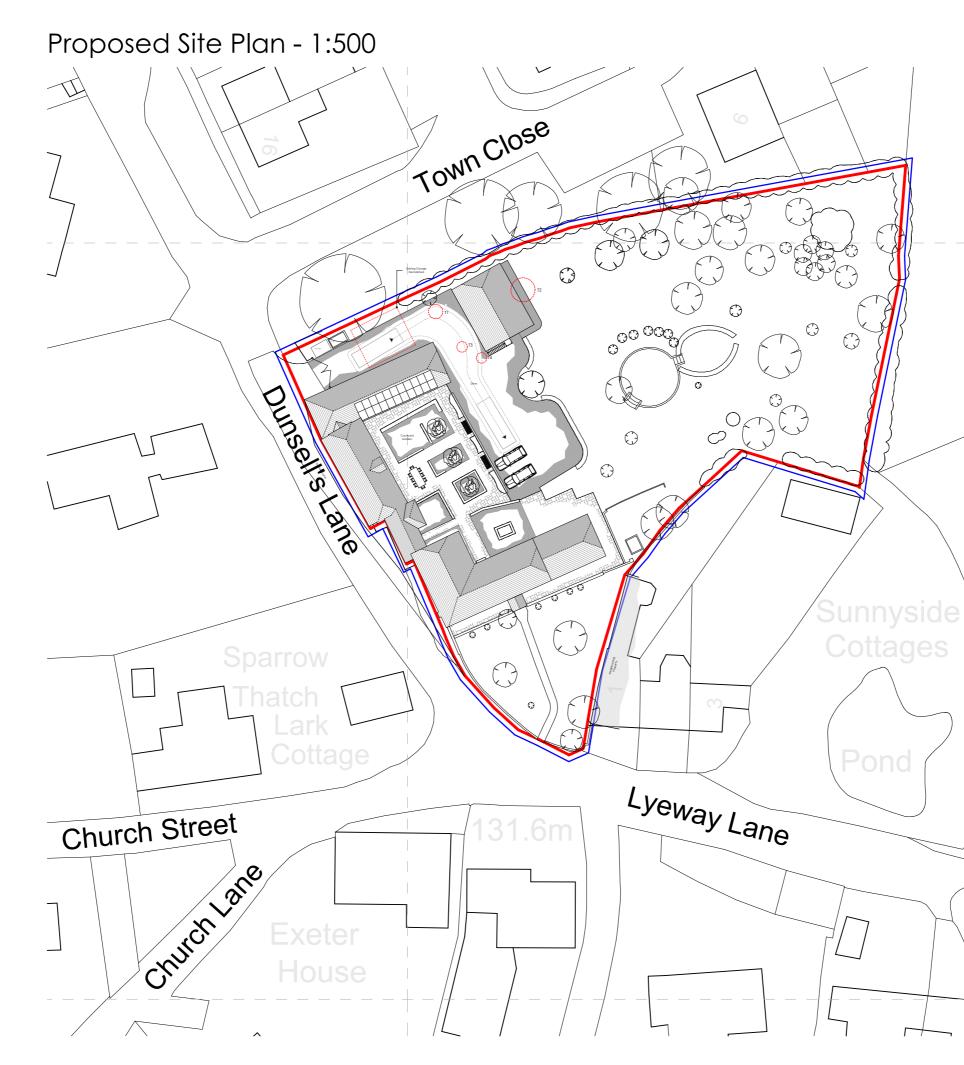

## Town Street Farmhouse, Church Street, Ropley, SO24 0DP

client

Mr C & Dr I Pinder

drawing
Site Location Plan

 Proposed

 stage
 date

 Detailed Design
 05/04/2024

 scale
 sheet size

 12500
 A 2

| 1:500    | A3         |
|----------|------------|
| drawn by | checked by |
| ww       | RA         |

job no.\_drwg typ.\_drwg no. revisior 2320\_PR\_001\_A

23 City Business Centre Hyde Street Winchester SO23 7TA