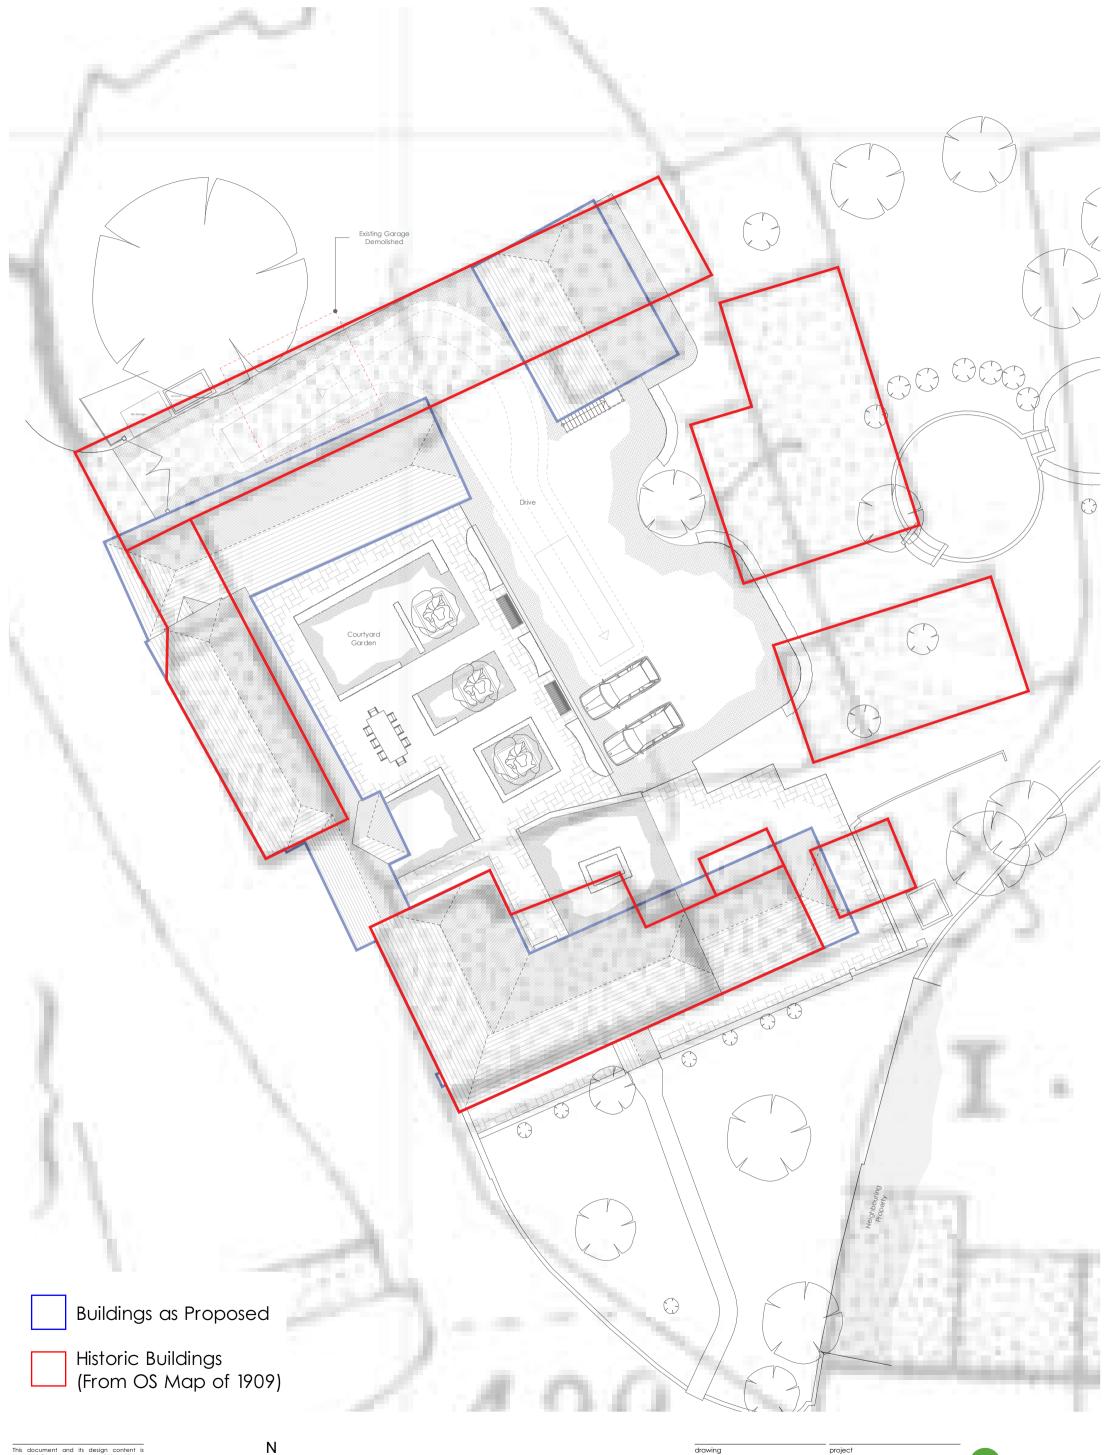

drawing Pi Historic Map Overlay 1:200 To

job no.\_drwg typ.\_drwg no.

2320\_PR\_130\_

Town Street Farmhouse, Church Street, Ropley, SO24 ODP

 scale
 sheet size
 client

 1:200
 A3
 Mr C 8

23 City Business Centre Hyde Street Winchester SO23 7TA