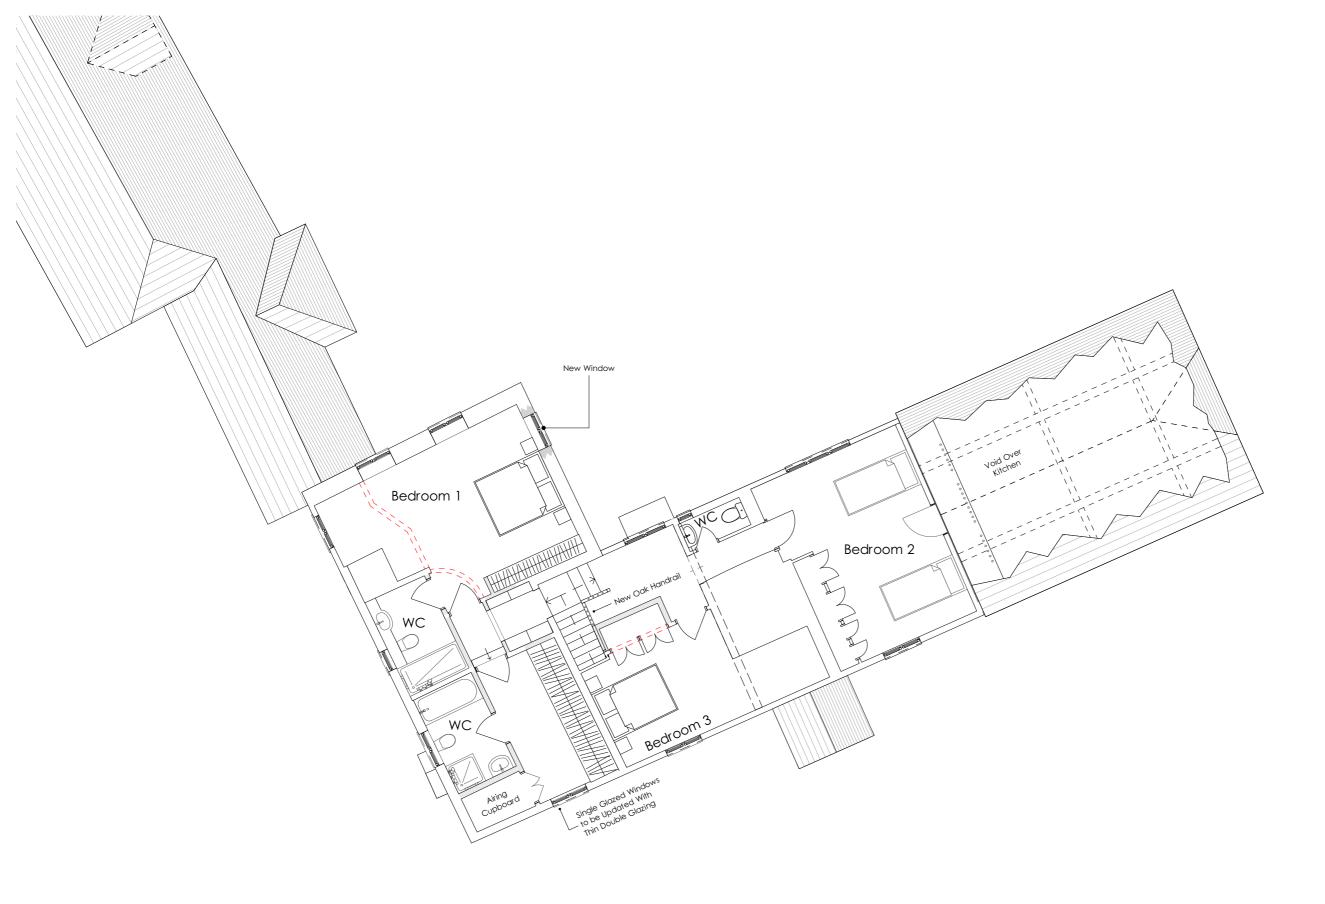

## project

Town Street Farmhouse, Church Street, Ropley, SO24 0DP client

Mr C & Dr I Pinder

drawing
First Foor Plan Proposed
1:100
stage date
Detailed Design 13/03/2024
scale sheet size
1:100 A3

drawn by checked by WW RA job no.\_drwg typ.\_drwg no. revision 2320\_PR\_1111\_