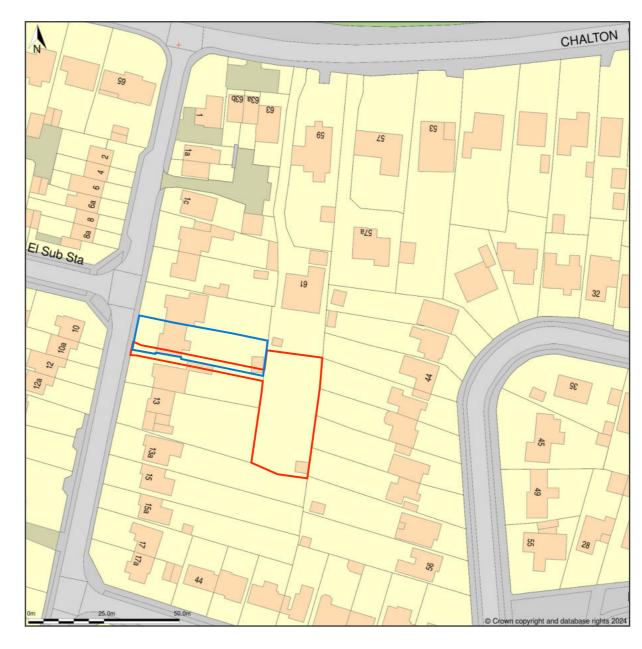

## 9, New Road, Clanfield, Waterlooville, Hampshire, PO8 0NS

Location Plan shows area bounded by: 470301.95, 116473.83 470501.95, 116673.83 (at a scale of 1:1250), OSGridRef: SU70401657. The representation of a road, track or path is no evidence of a right of way. The representation of features as lines is no evidence of a property boundary.