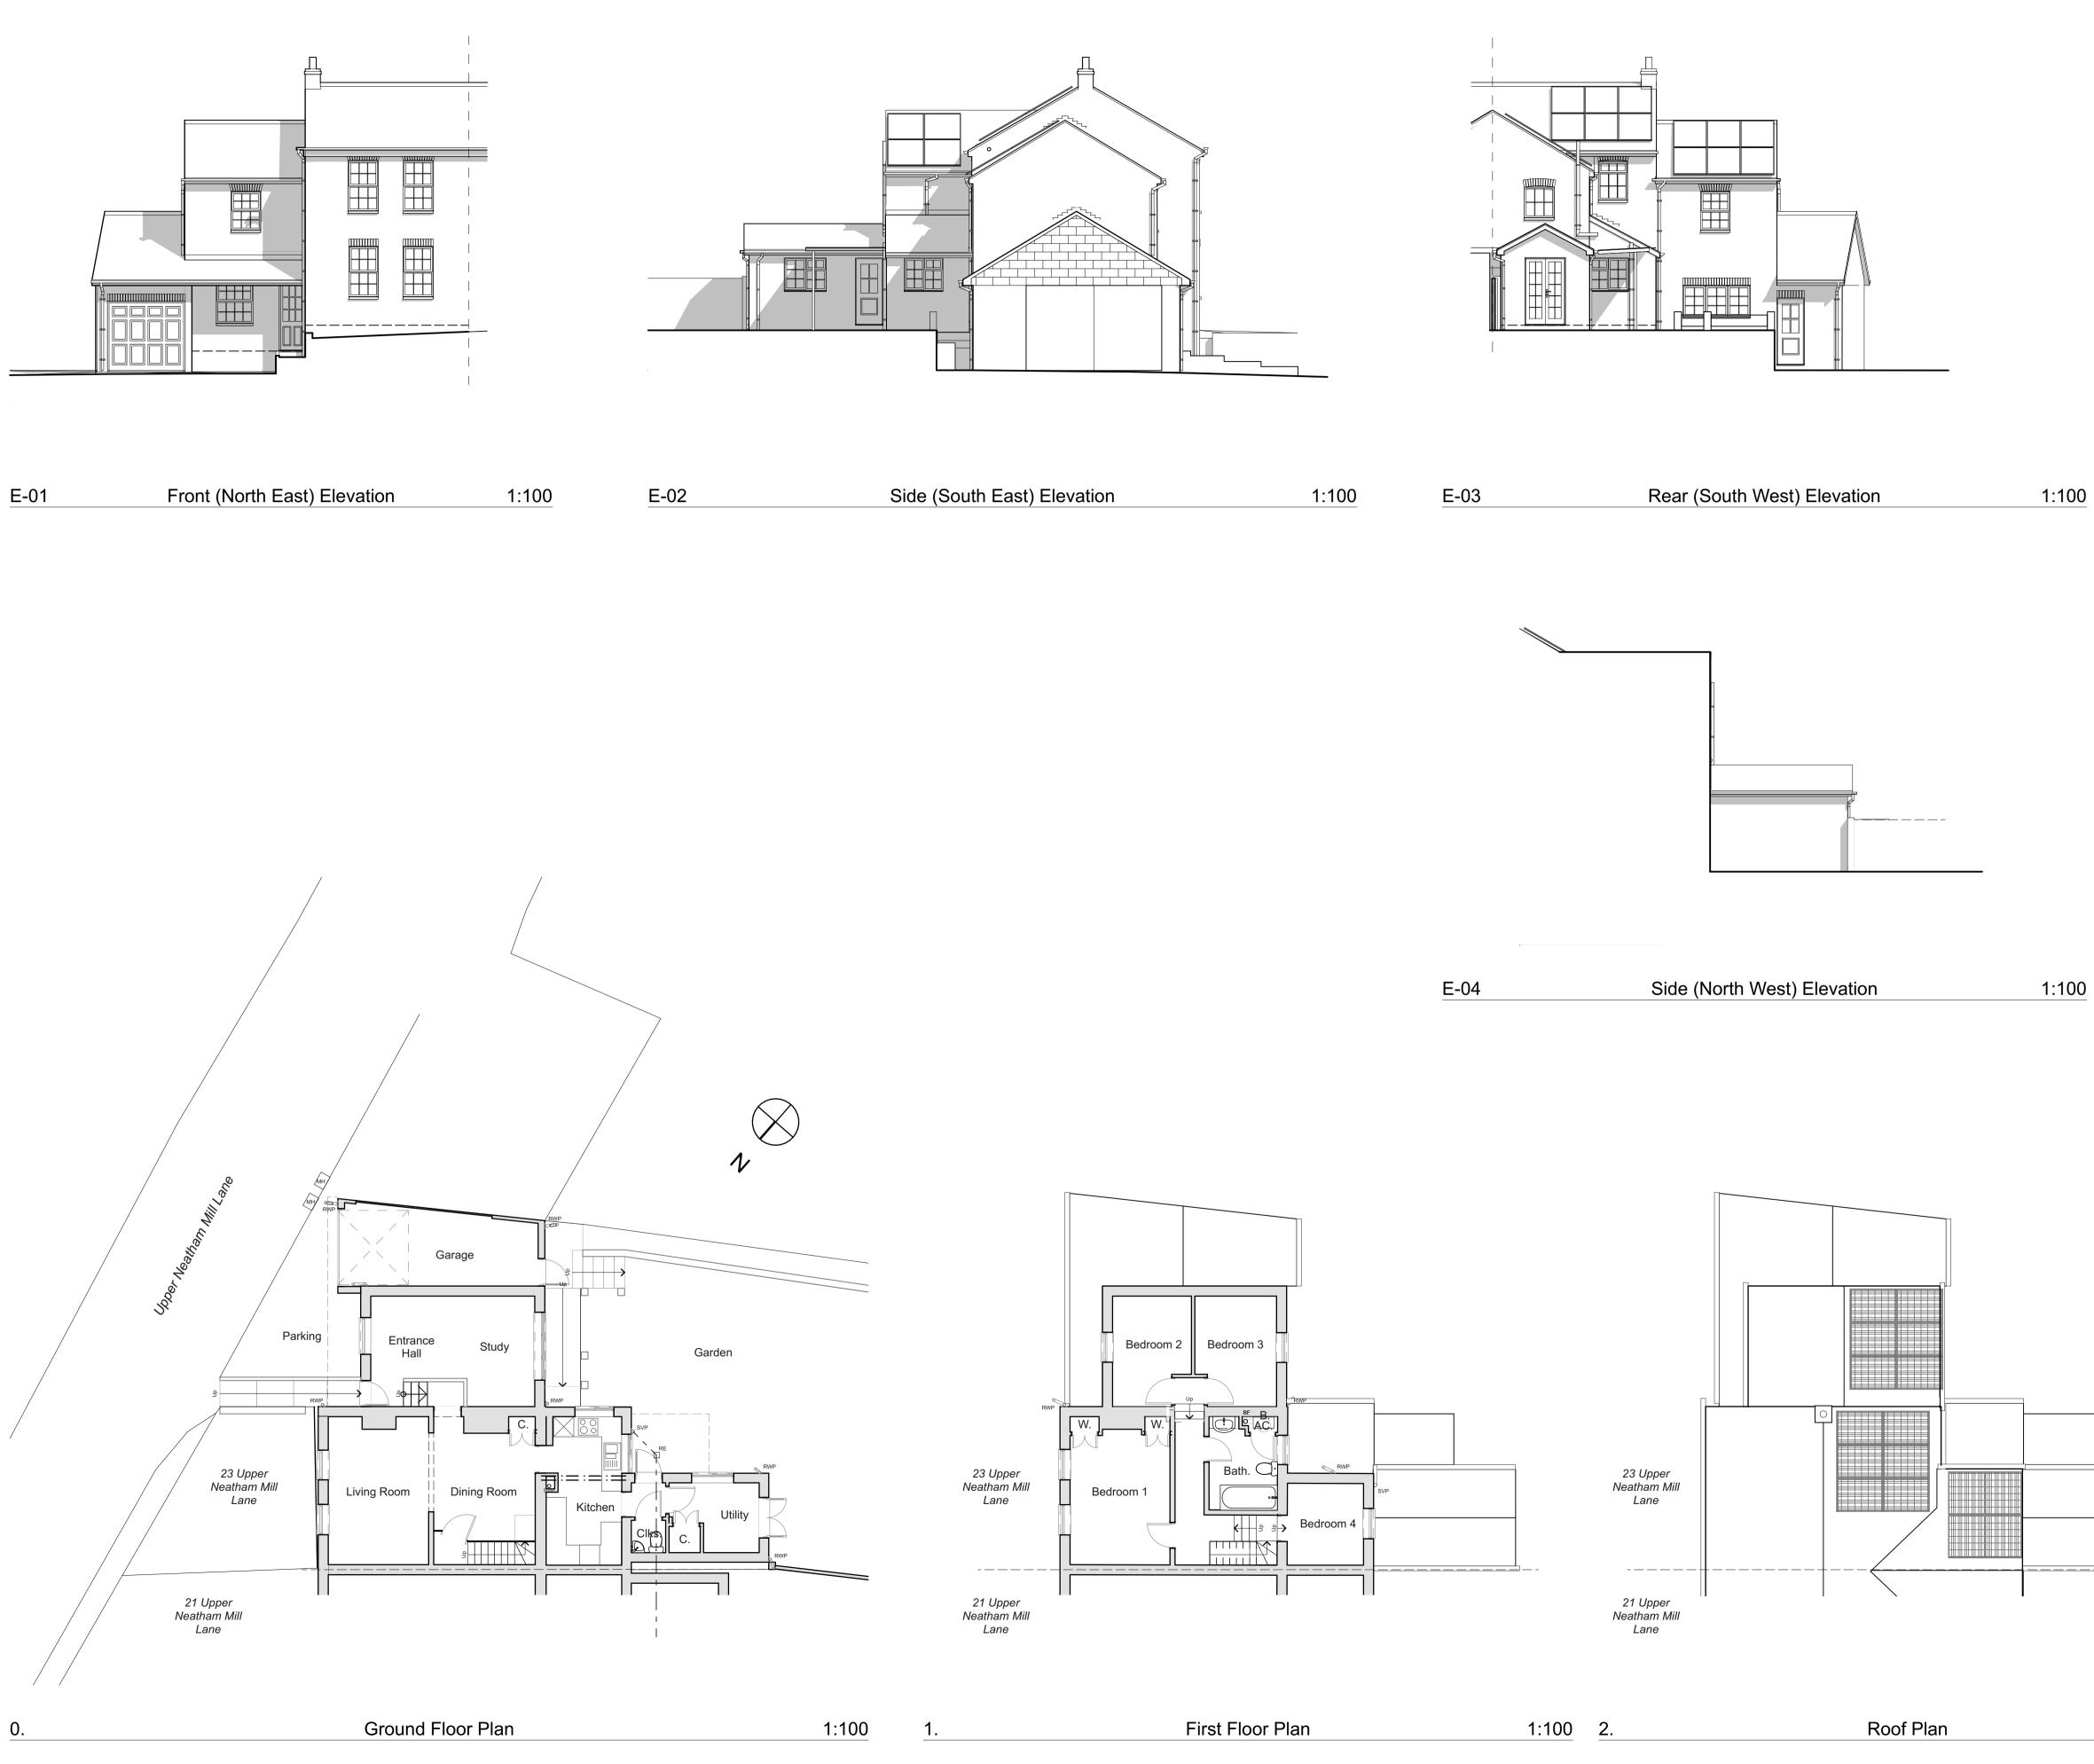

| 0     | 1     | 2 | 3 | 4 | 5 | 6 | 7 | 8 | 9 | 10 |
|-------|-------|---|---|---|---|---|---|---|---|----|
| Scale | 1:100 |   |   |   |   |   |   |   |   |    |

| A. 23/04/2 | /2024 Side (NW) elevation added                                                | JLV                            |  |  |  |  |  |  |  |
|------------|--------------------------------------------------------------------------------|--------------------------------|--|--|--|--|--|--|--|
| Rev. Date  | Description                                                                    | Initials                       |  |  |  |  |  |  |  |
| VOLL       | ER ARCHITECTURA                                                                | LDESIGN                        |  |  |  |  |  |  |  |
|            |                                                                                |                                |  |  |  |  |  |  |  |
| Client:    | Mr & Mrs T. Main                                                               |                                |  |  |  |  |  |  |  |
| Project:   | Extensions and Alteration                                                      | Extensions and Alterations to: |  |  |  |  |  |  |  |
| Title:     | Mill Cottage, 23 Upper I<br>Mill Lane, Holybourne G<br>Existing Plans and Loca | GU34 4EP                       |  |  |  |  |  |  |  |
| Scale:     | 1:100 @ A1                                                                     |                                |  |  |  |  |  |  |  |