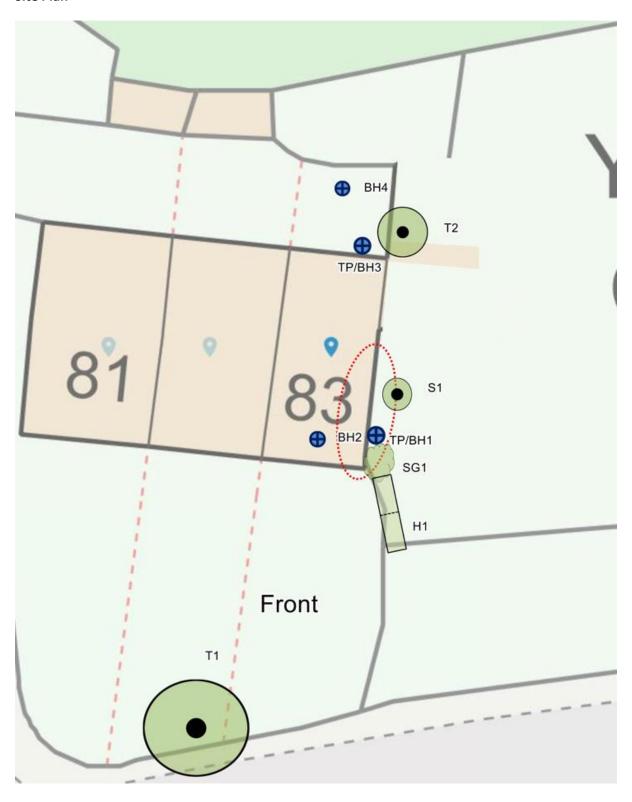

### Site Plan

Plan not to scale – indicative only

Approximate areas of damage

Client Ref:

MWA Ref:

620917

SUB210408-8758

#### **Current Claim** - Tree Details & Recommendations Table 1

| Tree<br>No.             | Species                                             | Ht<br>(m)                                                                                                                   | Dia<br>(mm) | Crown<br>Spread<br>(m) | Dist. to<br>building<br>(m) | Age<br>Classification      | Ownership                                         |  |  |  |
|-------------------------|-----------------------------------------------------|-----------------------------------------------------------------------------------------------------------------------------|-------------|------------------------|-----------------------------|----------------------------|---------------------------------------------------|--|--|--|
| T1                      | Sycamore                                            | 20                                                                                                                          | 750 *       | 20 *                   | 14                          | Similar Age to<br>Property | Third Party<br>82 Yew Tree<br>Cottages<br>HX2 6UG |  |  |  |
| Management history      |                                                     | No significant recent management noted.                                                                                     |             |                        |                             |                            |                                                   |  |  |  |
| Recommendation          |                                                     | Crown reduce by 2.0m (linear reduction) all round and prune on a triennial cycle to maintain broadly at reduced dimensions. |             |                        |                             |                            |                                                   |  |  |  |
| Works completed to date |                                                     | Has recently been crown thinned by ~20%.                                                                                    |             |                        |                             |                            |                                                   |  |  |  |
| S1                      | Photinia                                            | 1.5 *                                                                                                                       | 20 Ms<br>*  | 1*                     | 1 *                         | Younger than<br>Property   | Third Party<br>86 Towngate<br>HX2 6UE             |  |  |  |
| Management history      |                                                     | Subject to past management/pruning.                                                                                         |             |                        |                             |                            |                                                   |  |  |  |
| Recommendation          |                                                     | Remove (fell) to near ground level and treat stump to inhibit regrowth.                                                     |             |                        |                             |                            |                                                   |  |  |  |
| Works completed to date |                                                     | No recent works.                                                                                                            |             |                        |                             |                            |                                                   |  |  |  |
| SG1                     | Mixed species including laurel, sycamore, and holly | 2 *                                                                                                                         | 20 Ms<br>*  | 1.5 *                  | 0.5 *                       | Younger than<br>Property   | Third Party<br>86 Towngate<br>HX2 6UE             |  |  |  |
| Management history      |                                                     | Subject to past management/pruning                                                                                          |             |                        |                             |                            |                                                   |  |  |  |
| Recommendation          |                                                     | Remove (fell) to near ground level and treat stump to inhibit regrowth.                                                     |             |                        |                             |                            |                                                   |  |  |  |
| Works completed to date |                                                     | The whole group appears to have been removed.                                                                               |             |                        |                             |                            |                                                   |  |  |  |
| Н1                      | Cypress                                             | 2.5 *                                                                                                                       | 50 Ms<br>*  | 1 *                    | 1*                          | Younger than<br>Property   | Third Party<br>86 Towngate<br>HX2 6UE             |  |  |  |
| Management history      |                                                     | Subject to past management/pruning                                                                                          |             |                        |                             |                            |                                                   |  |  |  |
| Recommendation          |                                                     | Remove (fell) all stems within 4.0m of the building. Maintain retained elements at no more than current dimensions.         |             |                        |                             |                            |                                                   |  |  |  |
| Works completed to date |                                                     | Has been removed.                                                                                                           |             |                        |                             |                            |                                                   |  |  |  |

# Table 2 Future Risk - Tree Details & Recommendations

| Tree<br>No.             | Species | Ht<br>(m)                                                               | Dia<br>(mm) | Crown<br>Spread<br>(m) | Dist. to<br>building<br>(m) | Age<br>Classification    | Ownership                             |  |  |
|-------------------------|---------|-------------------------------------------------------------------------|-------------|------------------------|-----------------------------|--------------------------|---------------------------------------|--|--|
| T2                      | Willow  | 3 *                                                                     | 100<br>Ms * | 3                      | 1.5                         | Younger than<br>Property | Third Party<br>86 Towngate<br>HX2 6UE |  |  |
| Management history      |         | Recently reduced/pruned.                                                |             |                        |                             |                          |                                       |  |  |
| Recommendation          |         | Remove (fell) to near ground level and treat stump to inhibit regrowth. |             |                        |                             |                          |                                       |  |  |
| Works completed to date |         | Appears to have been removed.                                           |             |                        |                             |                          |                                       |  |  |