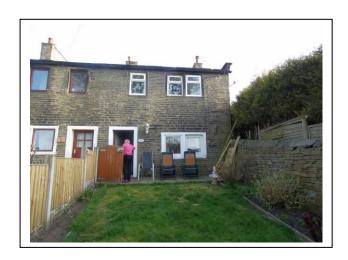

#### **Summary**

Following further instructions to visit site to assess the tree works carried out to date, the property was visited on 25/07/2023.

Our initial visit recommendations were: removal of SG1, S1, H1 and management of T1.

Our recent visit established that the majority of the works at No. 86 Towngate have been completed.

All of SG1, H1 and T2 have been removed. S1 remains at reduced size and T1 has undergone minor crown thinning.