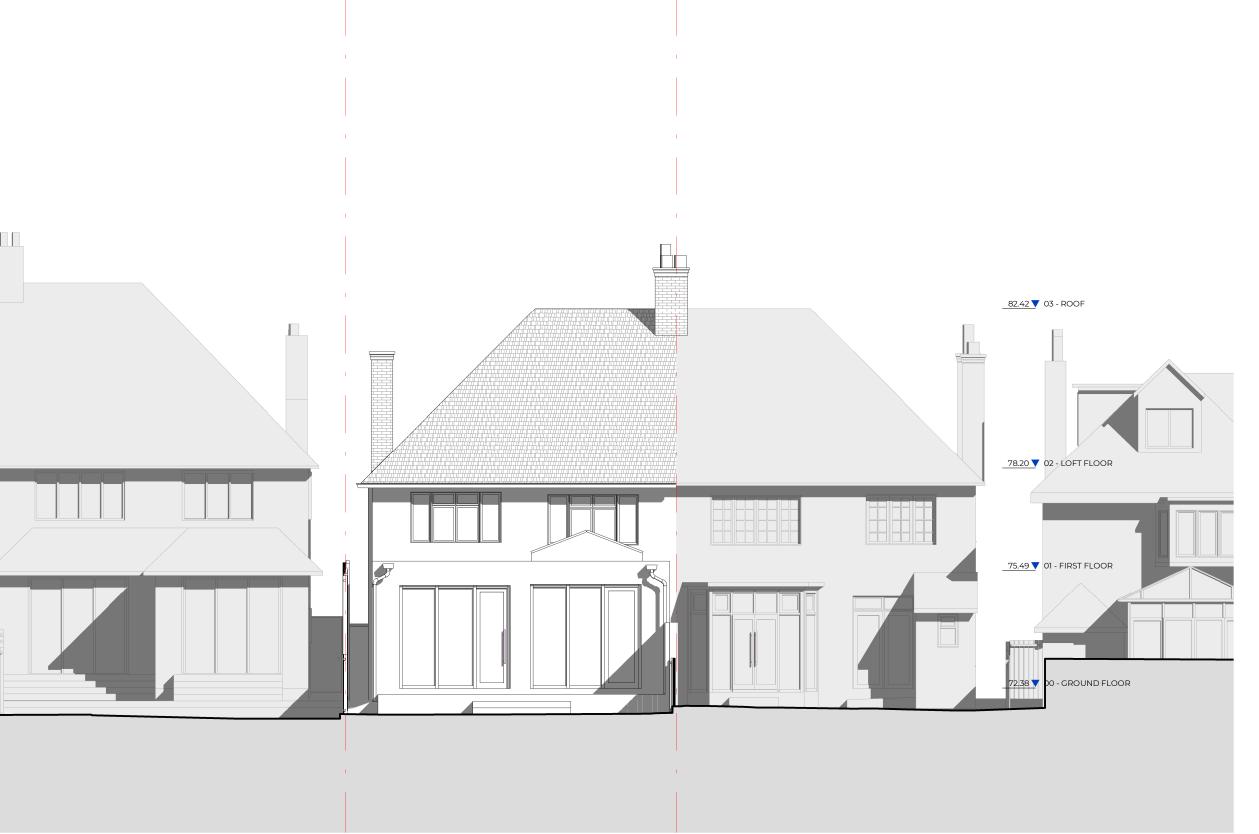

 Dwg No
 Drawn

 045TH-A-06-002
 UPP

Drawing Checked
Existing North Elevation UPP

 Scale
 Issue Date

 1:100 @ A3
 31.03.2024

0 5m

Project Address

45 The Ridgeway, London, NW11 8QP

Client TBC Status For Planning

Notes: Any inaccuracies or errors to be reported to the architect/surveyor immediately and prior to any work commencing. All dimensions to be verified on site. All work to comply with British Standards Code of practice. All external surfaces and materials to match existing. This drawing and all information provided within it is the copyright of UPP Consultants Ltd. and reproduction without prior consent is strictly forbidden.