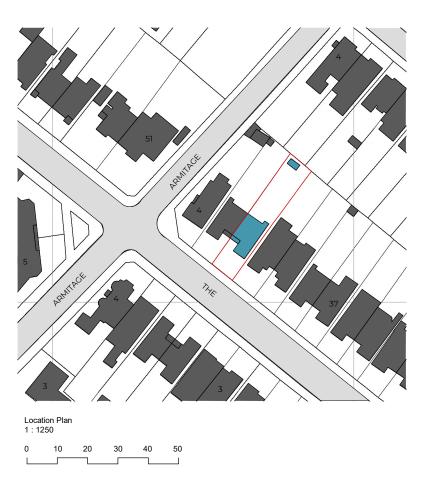

RAMIACE ARMITACE

Schedule of Areas

Total Site Area 393.48 s.q.m.

Existing Residential Existing Non-Residential 236.16 s.q.m.

Residential area lost by change of use or demolition Non Residential area lost by change of use or demolition

0.00 s.q.m. 0.00 s.q.m.

Net additional area 0.00 s.q.m.

0.00 s.q.m.

Rev No. Description

Notes:

Drawing

Dwg No Drawn 045TH-A-01-001 UPP

Location Plan UPP Scale

Issue Date 31.03.2024

Checked

0.00 s.q.m.

0.00 s.q.m.

Project Address

45 The Ridgeway, London, NW11 8QP

Status TBC For Planning

www.upp-planning.co.uk info@upp-planning.co.uk 0208 202 9996 Atrium, Stables Market, Chalk Farm Road, London, NW1 8AH