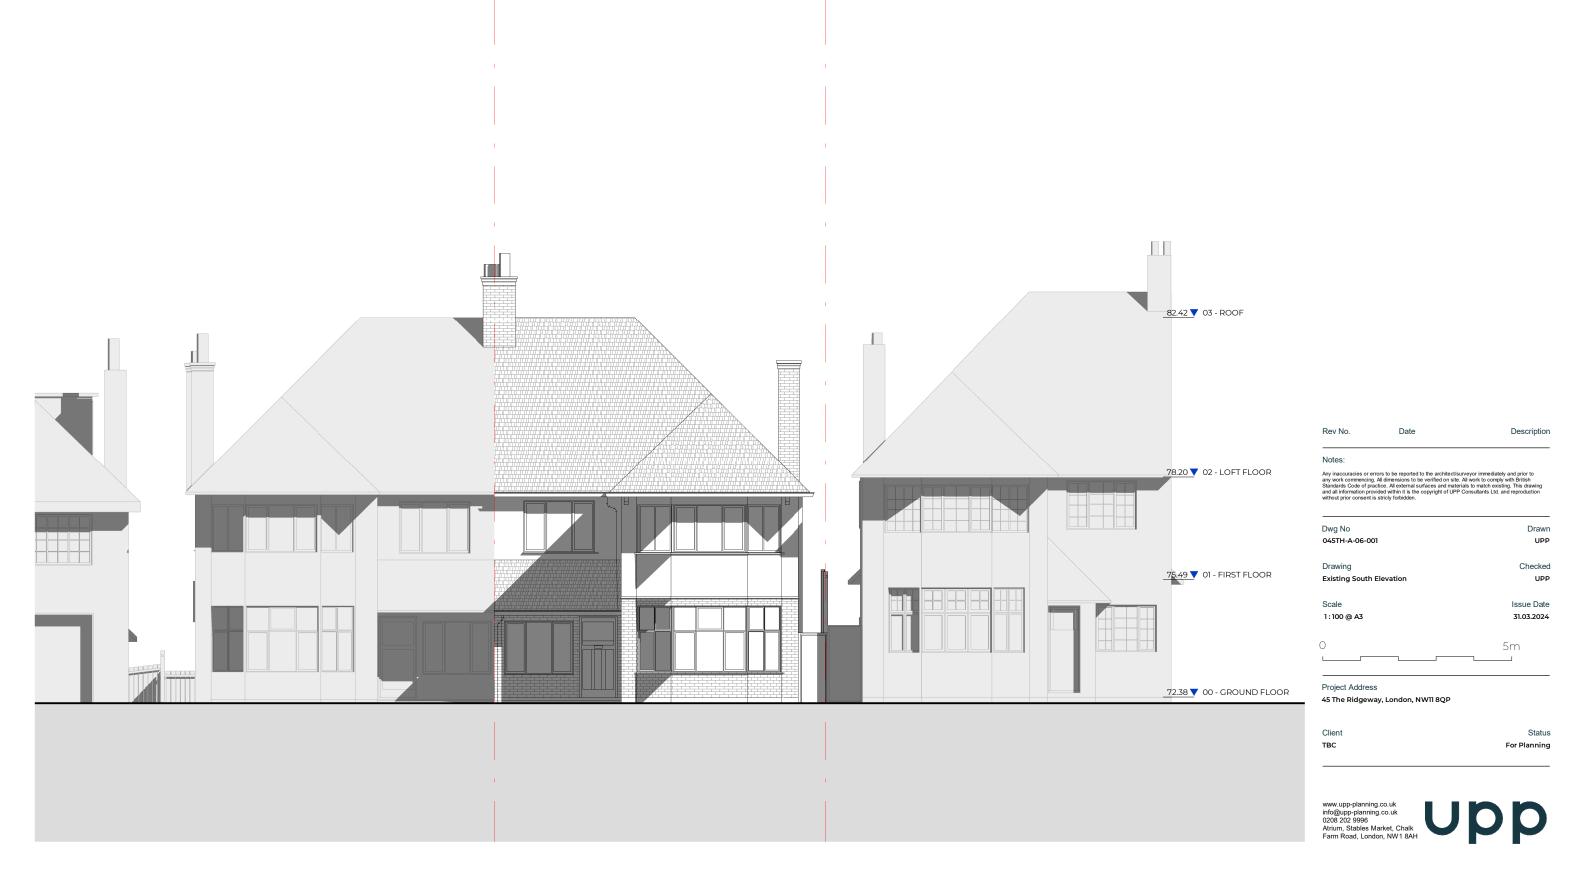

Client TBC Status For Planning

Notes: Any inaccuracies or errors to be reported to the architect/surveyor immediately and prior to any work commencing. All dimensions to be verified on site. All work to comply with British Standards Code of practice. All external surfaces and materials to match existing. This drawing and all information provided within it is the copyright of UPP Consultants Ltd. and reproduction without prior consent is strictly forbidden.