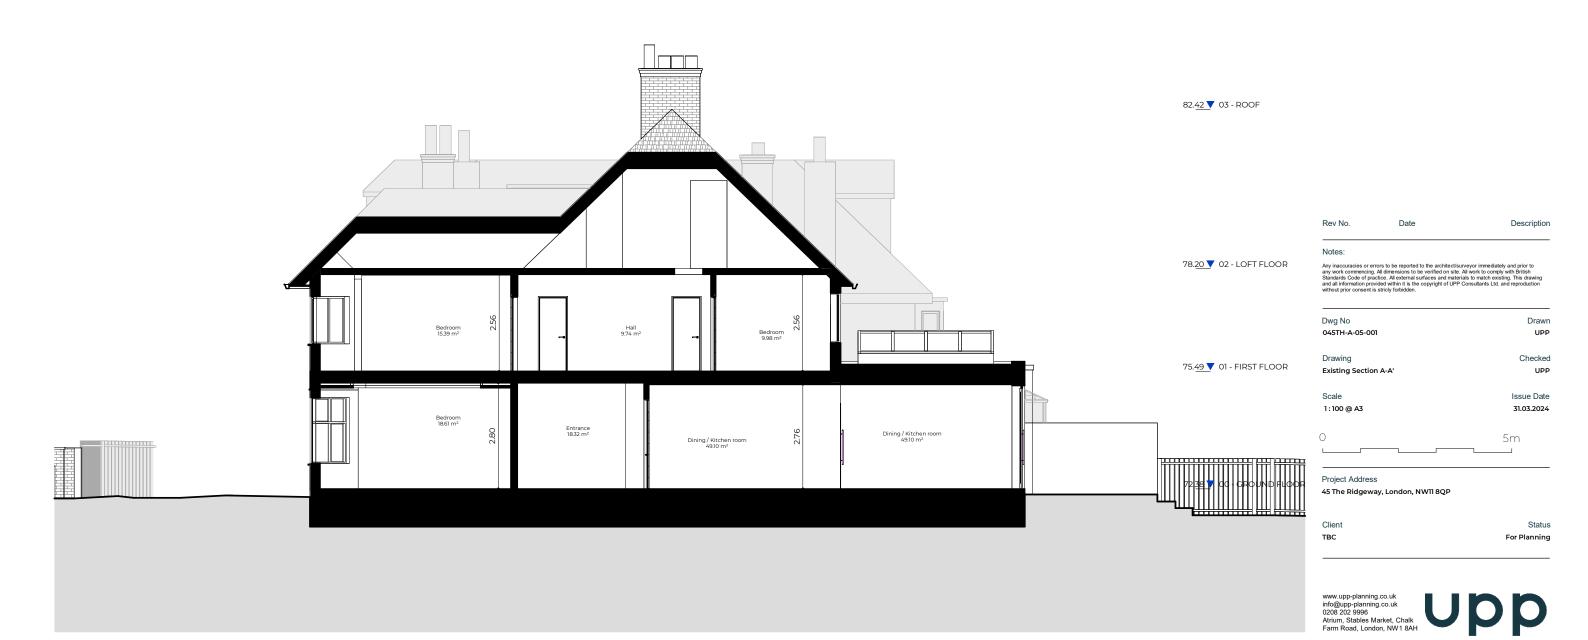

Project Address

45 The Ridgeway, London, NW11 8QP

Client Status
TBC For Planning

82.42 V 03 - ROOF Rev No. \_\_75.49 ▼ 01 - FIRST FLOOR 72.38 ▼ 00 - GROUND FLOOR

Notes:

Any inaccuracies or errors to be reported to the architect/surveyor immediately and prior to any work commencing. All dimensions to be verified on site. All work to compty with British Standards Code of practice. All external surfaces and materials to match existing. This drawing and all information provided within it is the copyright of UPP Consultants Ltd. and reproduction without prior consent is stricy forbidden.

Dwg No Drawin O45TH-A-05-002 UPP

Drawing Checked Existing Section B-B' UPP

Scale Issue Date 1:100 @ A3 31.03.2024

Date

Description

45 The Ridgeway, London, NW11 8QP

Client Status
TBC For Planning