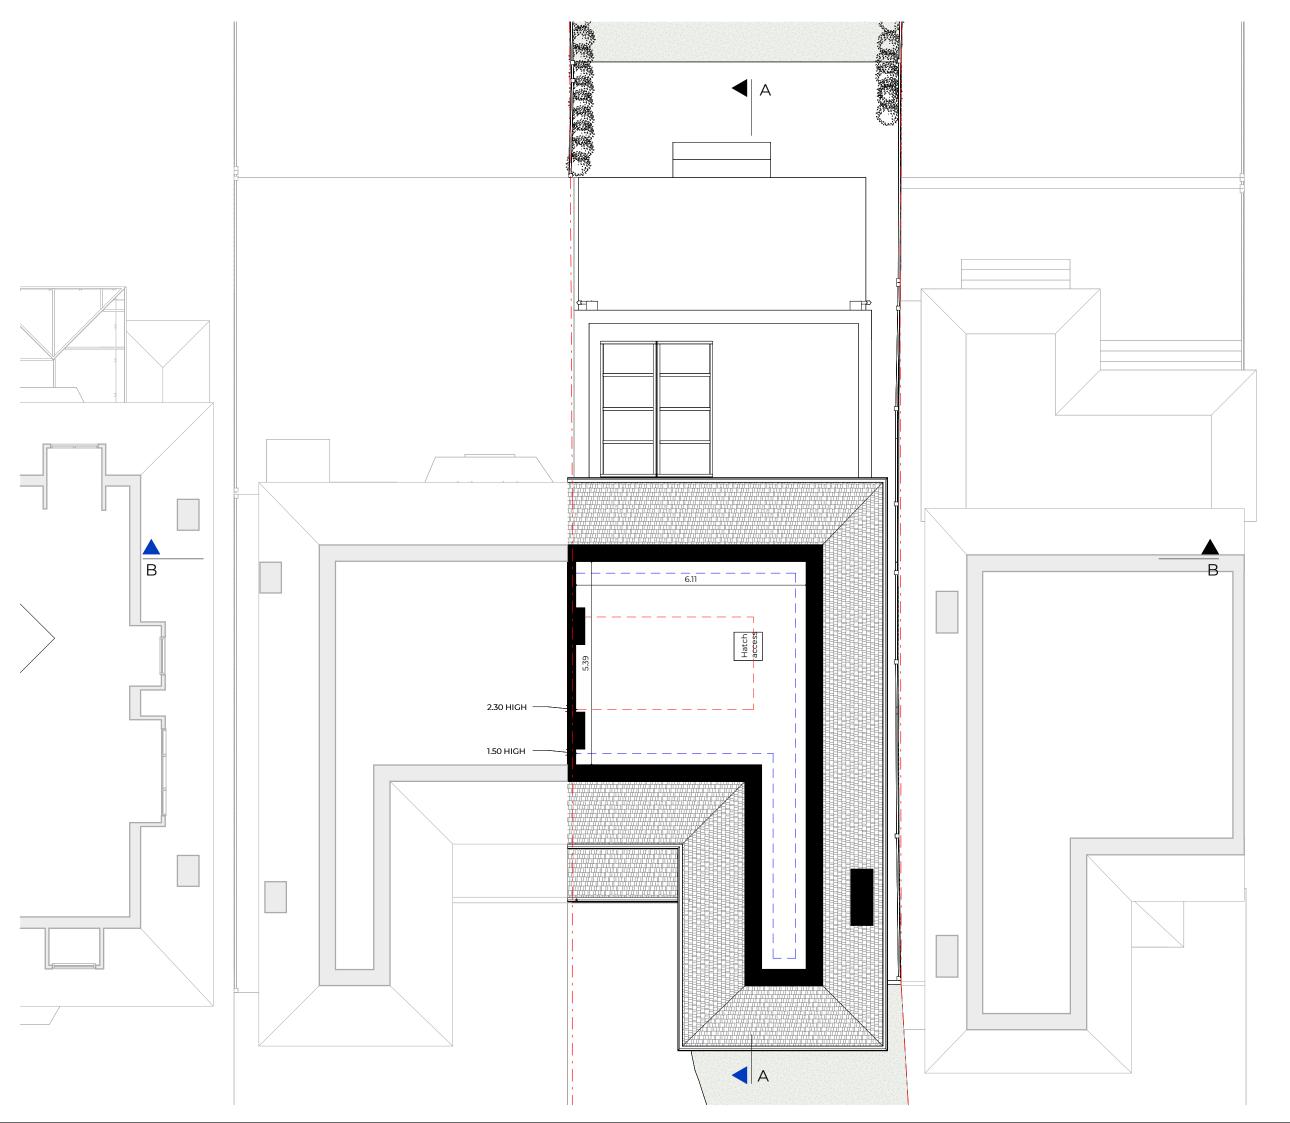

 Dwg No
 Drawn

 045TH-A-03-003
 UPP

Drawing Checked Existing Loft Floor Plan UPP

Scale Issue Date 1:100 @ A3 31.03.2024

0 5m

Project Address

45 The Ridgeway, London, NW11 8QP

Client Status
TBC For Planning