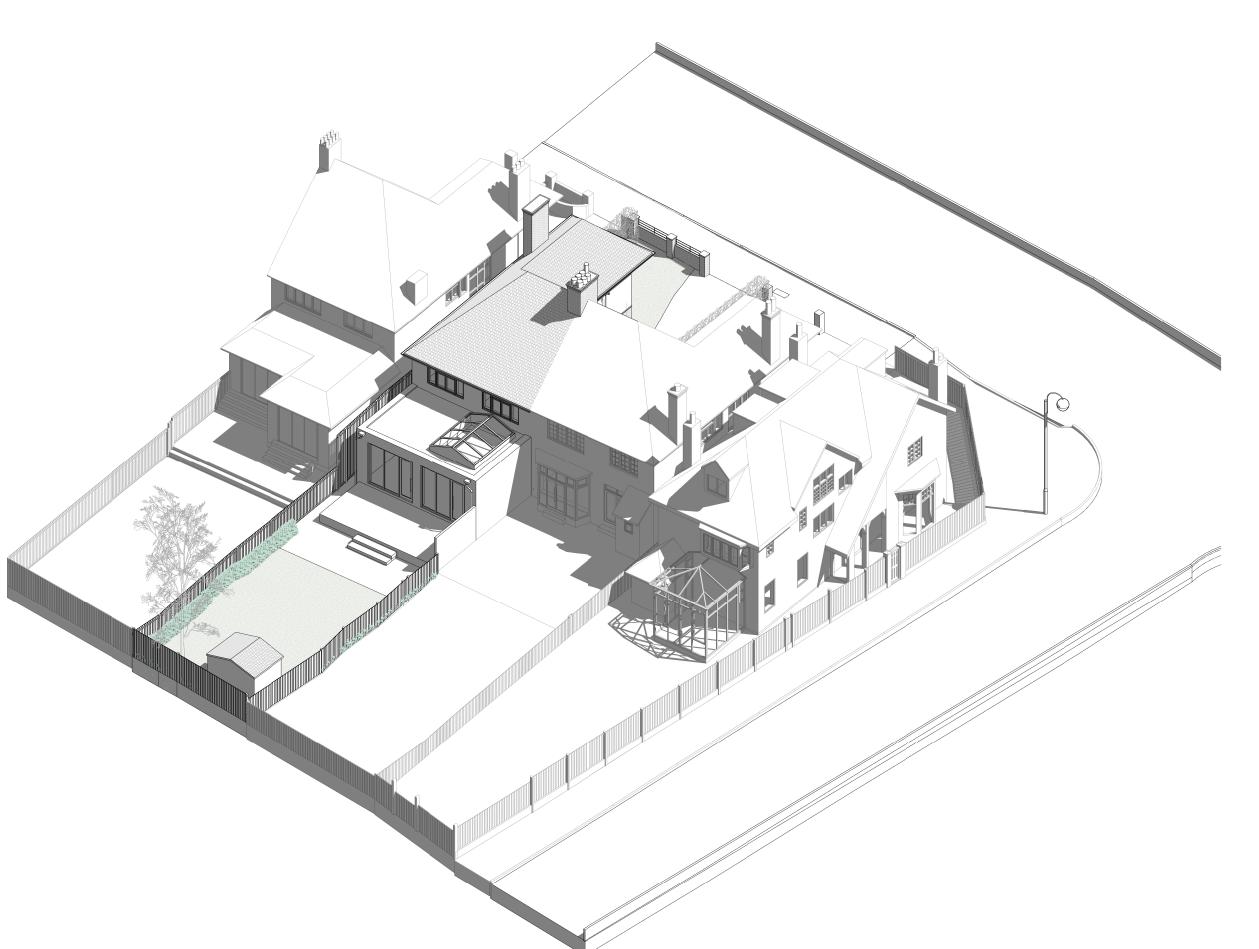

### 45 The Ridgeway, London, NW11 8QP

| Client | Status       |
|--------|--------------|
| TBC    | For Planning |

Dwg No 045TH-A-02-002 UPP

Drawing Checked

Issue Date 31.03.2024

Project Address

45 The Ridgeway, London, NW11 8QP

For Planning

Notes:

Any inaccuracies or errors to be reported to the architect/surveyor immediately and prior to any work commencing. All dimensions to be verified on site. All work to comply with British Standards Code of practice. All external surfaces and materials to match existing. This drawing and all information provided within it is the copyright of UPP Consultants Ltd. and reproduction without prior consent is strictly forbidden.