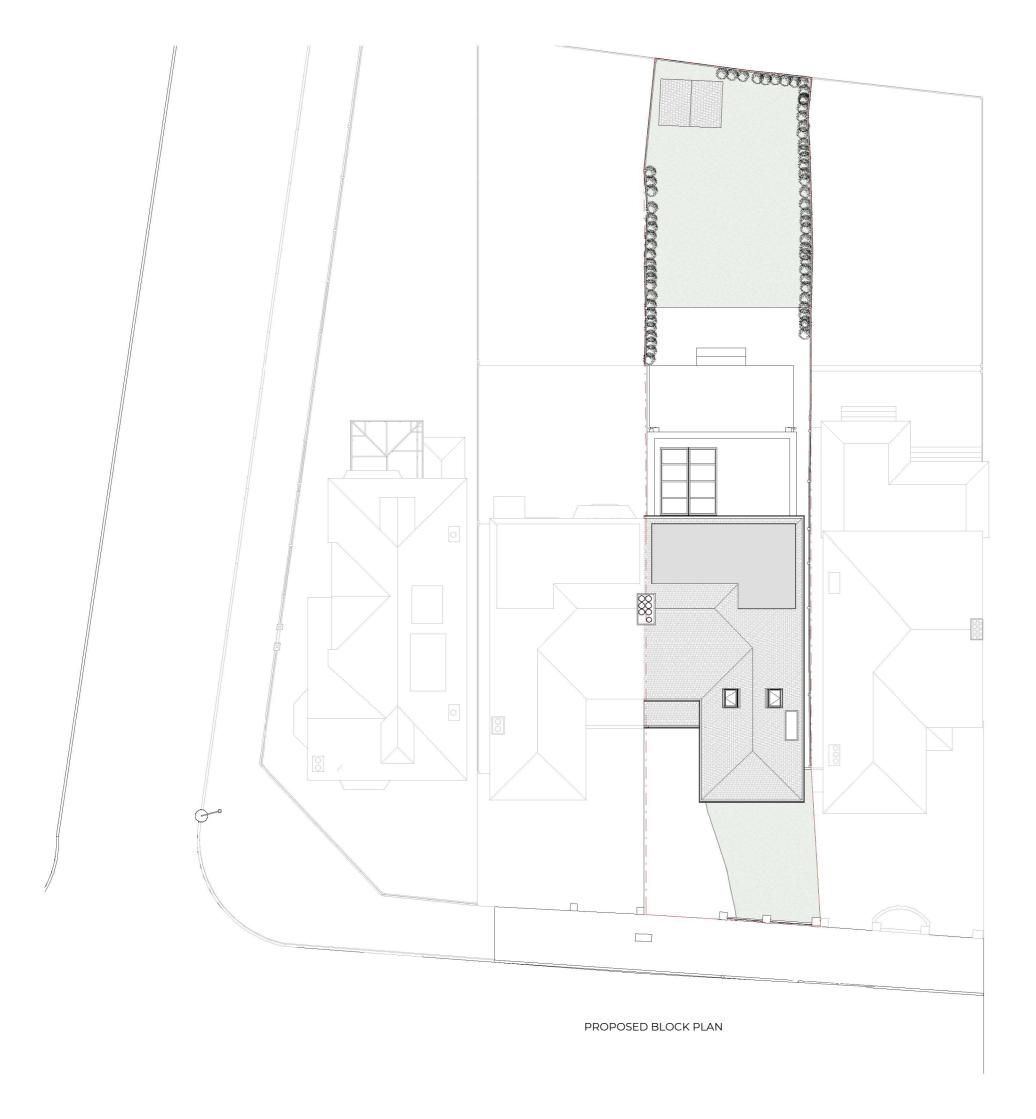

Notes: Any inaccuracies or errors to be reported to the architect/surveyor immediately and prior to any work commencing. All dimensions to be verified on site. All work to comply with British Standards Code of practice. All external surfaces and materials to match existing. This drawing and all information provided within it is the copyright of UPP Consultants Ltd. and reproduction without prior consent is stridy forbidden. Dwg No Drawn 045TH-A-01-002 UPP Drawing Checked Block plans UPP Scale Issue Date 1:200 @ A3 09.04.2024 5m 0 Project Address 45 The Ridgeway, London, NW11 8QP