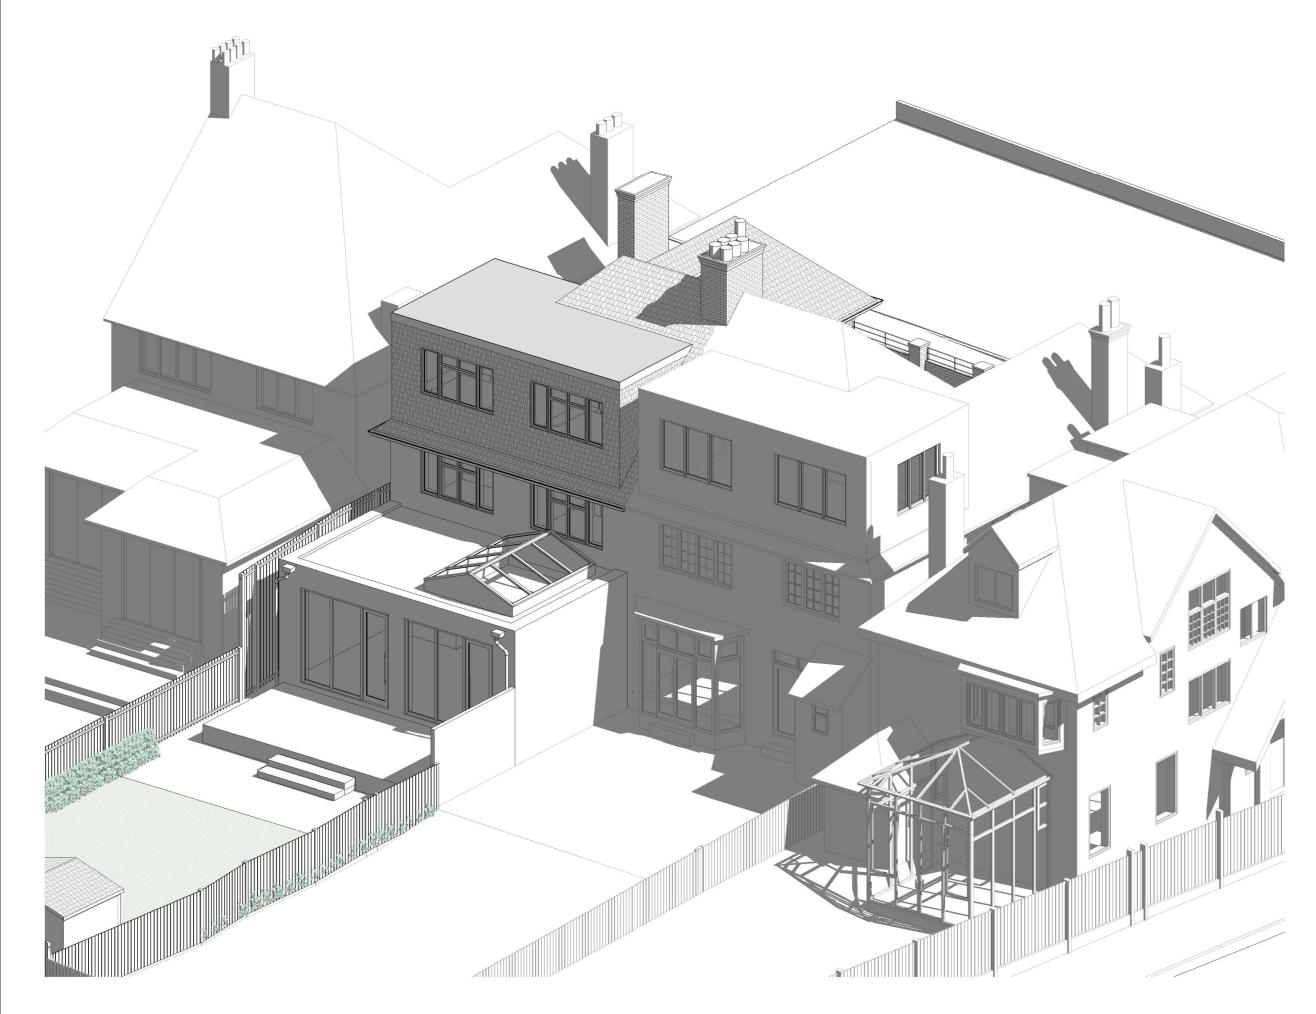

Issue Date 09.04.2024

Project Address

45 The Ridgeway, London, NW11 8QP

Rev No.

Date

Description

Notes:

Any inaccuracies or errors to be reported to the architect/surveyor immediately and prior to any work commencing. All dimensions to be verified on site. All work to comply with British Standards Code of practice. All external surfaces and materials to match existing. This drawing and all information provided within it is the copyright of UPP Consultants Ltd. and reproduction without prior consent is stricly forbidden.

Dwg No 045TH-A-02-102

Drawing Proposed Rear Visualization UPP Checked

Drawn

UPP

Issue Date 09.04.2024

Scale @ A3

Project Address

45 The Ridgeway, London, NW11 8QP