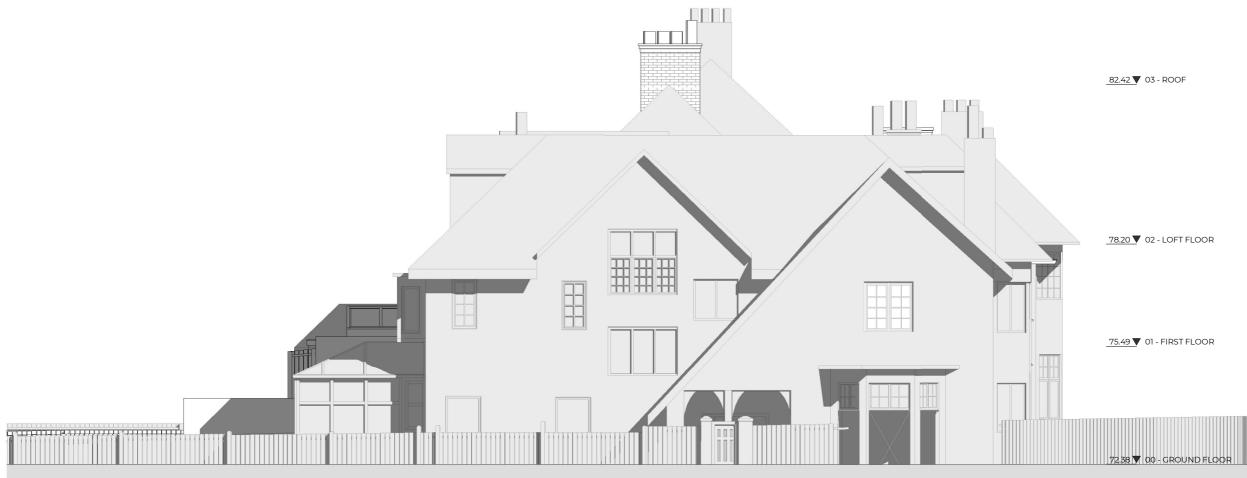

Dwg No

Drawing

Scale

1:100 @ A3

045TH-A-06-101

Proposed Elevation

Any inaccuracies or errors to be reported to the architect/surveyor immediately and prior to any work commencing. All dimensions to be verified on site. All work to comply with British Standards Code of practice. All external surfaces and materials to match existing. This drawing and all information provided within it is the copyright of UPP Consultants Ltd. and reproduction without prior consent is stridy forbidden.