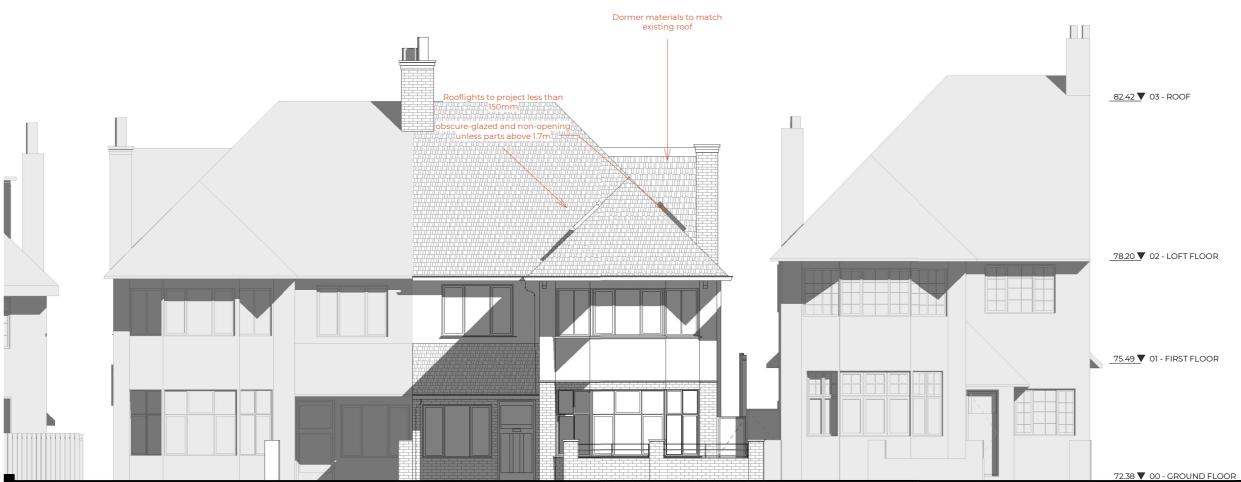

Dwg No

Drawing

Scale

1:100 @ A3

045TH-A-06-101

Proposed Elevation

Any inaccuracies or errors to be reported to the architect/surveyor immediately and prior to any work commencing. All dimensions to be verified on site. All work to comply with British Standards Code of practice. All external surfaces and materials to match existing. This drawing and all information provided within it is the copyright of UPP Consultants Ltd. and reproduction without prior consent is stridy forbidden.

Rev No. Date Description Notes:

Drawn

Checked

Issue Date

09.04.2024

5m

Status

For Planning

Date

UPP

Description

Issue Date

For Planning

09.04.2024

Dormer materials to match existing roof

Project Address 45 The Ridgeway, London, NW11 8QP