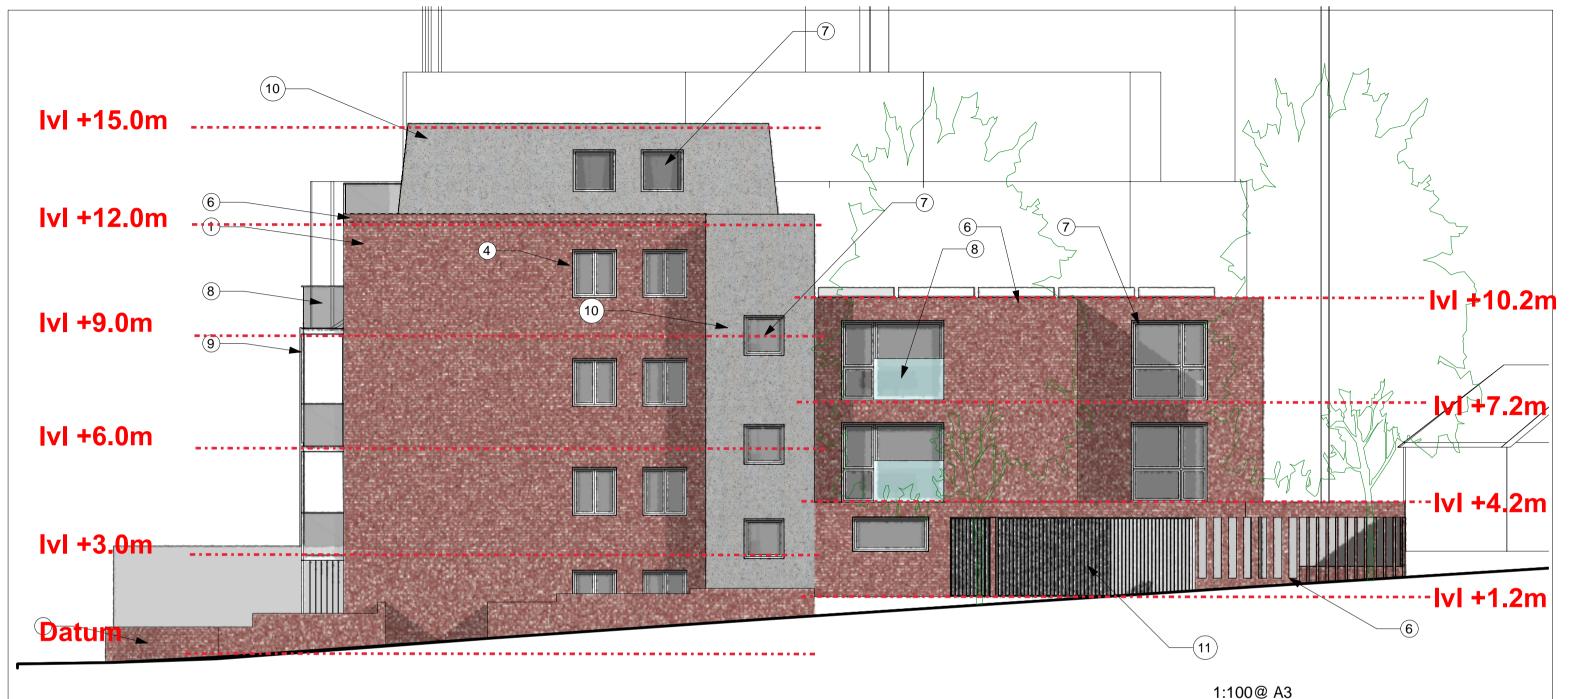

### <u>Materials</u>

- Materials

  1. existing brown brick

  2. existing black painted steel balcony structure

  3. painted timber balcony surround

  4. existing white framed windows

  5. existing white render

  6. new brown brick to match existing

  7. new grey aluminium framed windows

  8. new frameless glass balustrade

  9. existing balcony steel structure painted grey

  10. new standing seam zinc

- 10. new standing seam zinc
- 11. galvanised steel gate

1 Holly Park Finchley, London, N3 3JA East elevation Proposed 1:100, 1:500 @A3