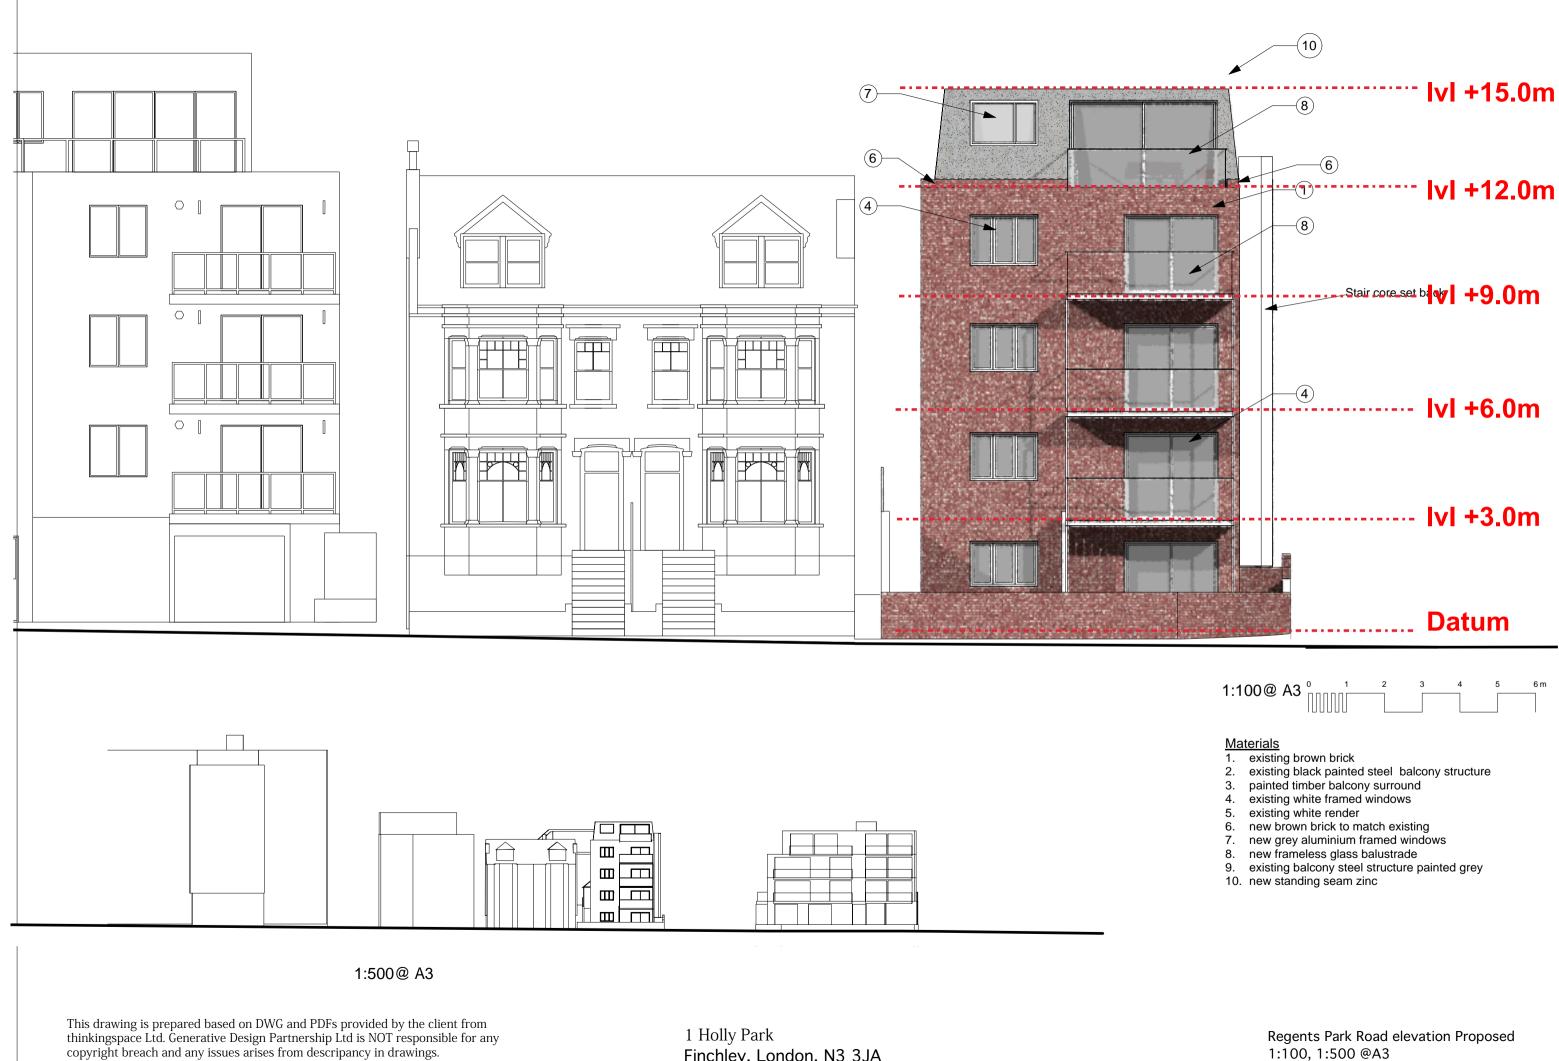

1 Holly Park Finchley, London, N3 3JA 1:100 @A3 GA/1412/010/A

Finchley, London, N3 3JA

Regents Park Road elevation Proposed 1:100, 1:500 @A3

This drawing is prepared based on DWG and PDFs provided by the client from thinkingspace Ltd. Generative Design Partnership Ltd is NOT responsible for any copyright breach and any issues arises from descripancy in drawings.

### 1 Holly Park Finchley, London, N3 3JA

### <u>Materials</u>

- existing brown brick
- existing black painted steel balcony structure
   painted timber balcony surround

- painted timber balcony surround
   existing white framed windows
   existing white render
   new brown brick to match existing
   new grey aluminium framed windows
   new frameless glass juliette balcony
   existing balcony steel structure painted grey
- 10. new standing seam zinc
- 11. galvanised steel gate