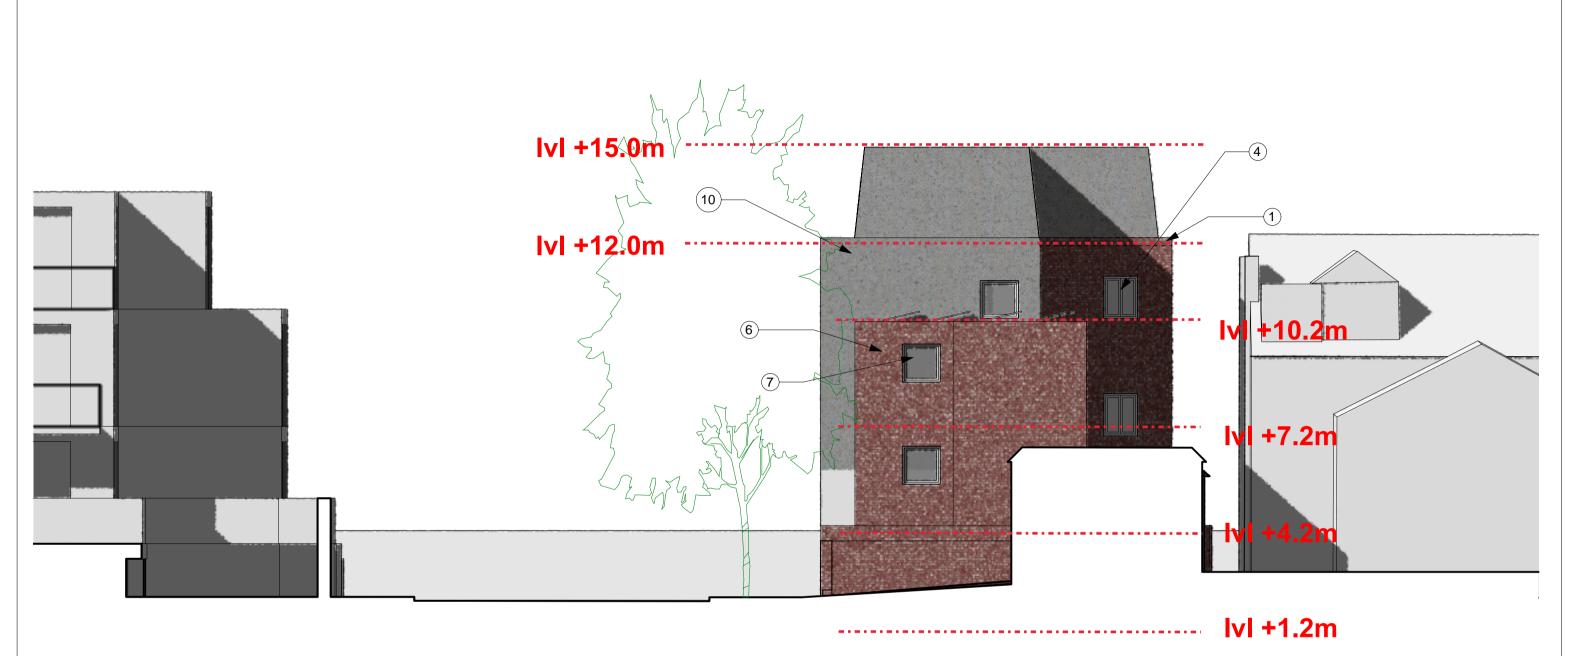

Finchley, London, N3 3JA

Regents Park Road elevation Proposed 1:100, 1:500 @A3





This drawing is prepared based on DWG and PDFs provided by the client from thinkingspace Ltd. Generative Design Partnership Ltd is NOT responsible for any copyright breach and any issues arises from descripancy in drawings.

### 1 Holly Park Finchley, London, N3 3JA

### <u>Materials</u>

- existing brown brick
- existing black painted steel balcony structure
   painted timber balcony surround

- painted timber balcony surround
   existing white framed windows
   existing white render
   new brown brick to match existing
   new grey aluminium framed windows
   new frameless glass juliette balcony
   existing balcony steel structure painted grey
- 10. new standing seam zinc
- 11. galvanised steel gate



# Datum \_\_\_\_\_

## 1:100@ A3

### <u>Materials</u>

- Materials

  1. existing brown brick

  2. existing black painted steel balcony structure

  3. painted timber balcony surround

  4. existing white framed windows

  5. existing white render

  6. new brown brick to match existing

  7. new grey aluminium framed windows

  8. new frameless glass balustrade

  9. existing balcony steel structure painted grey

  10. new standing seam zinc

- 10. new standing seam zinc
- 11. galvanised steel gate



This drawing is prepared based on DWG and PDFs provided by the client from thinkingspace Ltd. Generative Design Partnership Ltd is NOT responsible for any copyright breach and any issues arises from descripancy in drawings.

1 Holly Park Finchley, London, N3 3JA East elevation Proposed 1