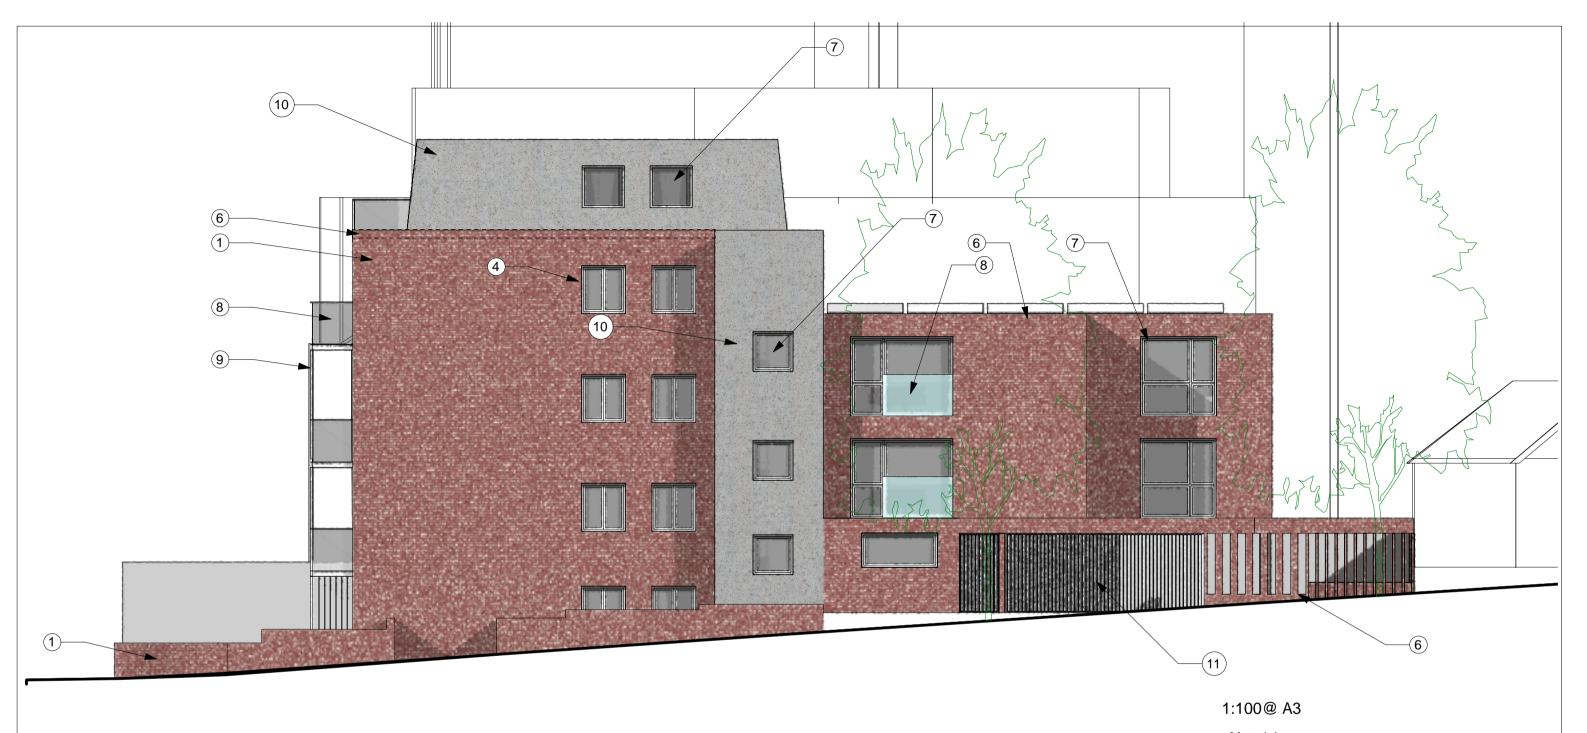

### **Materials**

- Materials

  1. existing brown brick

  2. existing black painted steel balcony structure

  3. painted timber balcony surround

  4. existing white framed windows

  5. existing white render

  6. new brown brick to match existing

  7. new grey aluminium framed windows

  8. new frameless glass juliette balcony

  9. existing balcony steel structure painted grey

  10. new standing seam zinc

- 10. new standing seam zinc
- 11. galvanised steel gate

## 1:100@ A3

- Materials

  1. existing brown brick
  2. existing black painted steel balcony structure
  3. painted timber balcony surround
  4. existing white framed windows
  5. existing white render
  6. new brown brick to match existing
  7. new grey aluminium framed windows
  8. new frameless glass balustrade
  9. existing balcony steel structure painted grey
  10. new standing seam zinc
  11. galvanised steel gate

- 11. galvanised steel gate