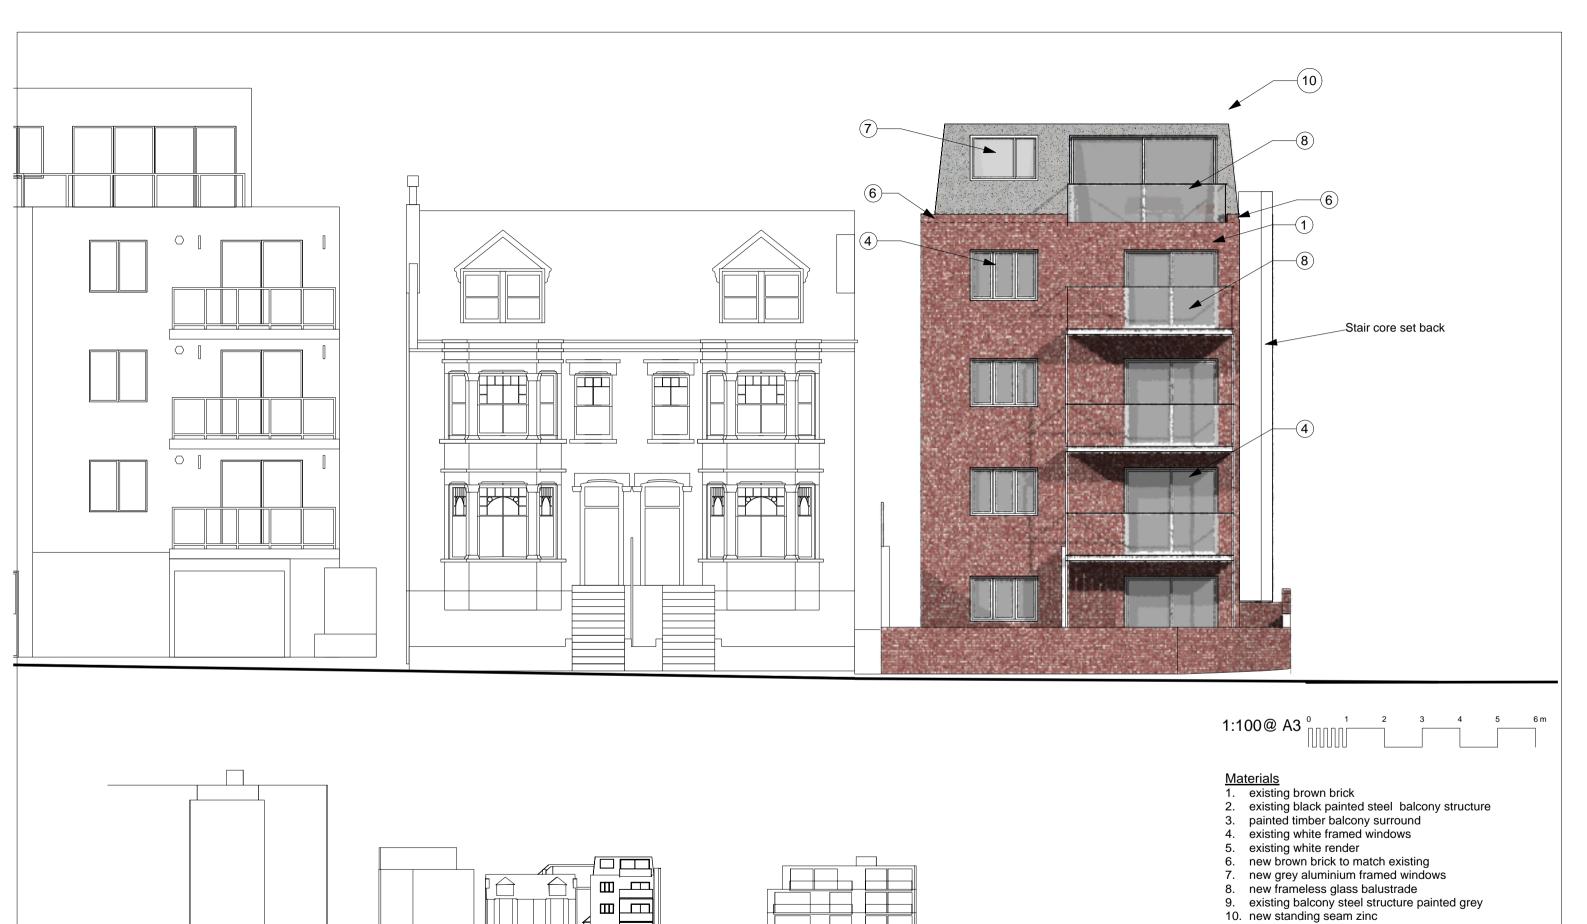

1 Holly Parl Finchley, London, N3 3JA

Regents Park Road elevation Proposed 1:100, 1:500 @A3

### **Materials**

- Materials

  1. existing brown brick
  2. existing black painted steel balcony structure
  3. painted timber balcony surround
  4. existing white framed windows
  5. existing white render
  6. new brown brick to match existing
  7. new grey aluminium framed windows
  8. new frameless glass balustrade
  9. existing balcony steel structure painted grey
  10. new standing seam zinc
  11. galvanised steel gate