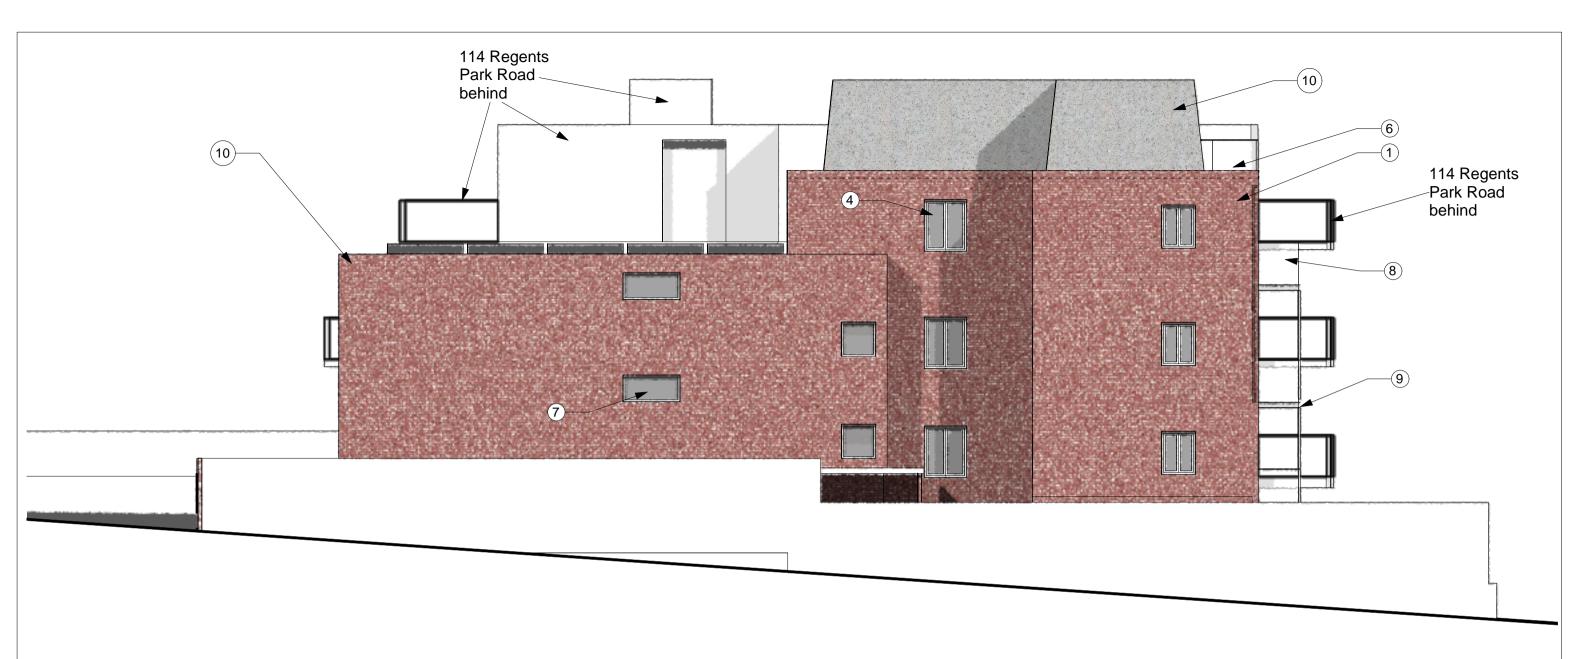

1 Holly Parl Finchley, London, N3 3JA

Regents Park Road elevation Proposed 1:100, 1:500 @A3

### **Materials**

- Materials

  1. existing brown brick

  2. existing black painted steel balcony structure

  3. painted timber balcony surround

  4. existing white framed windows

  5. existing white render

  6. new brown brick to match existing

  7. new grey aluminium framed windows

  8. new frameless glass juliette balcony

  9. existing balcony steel structure painted grey

  10. new standing seam zinc

- 10. new standing seam zinc
- 11. galvanised steel gate

### **Materials**

- Materials

  1. existing brown brick
  2. existing black painted steel balcony structure
  3. painted timber balcony surround
  4. existing white framed windows
  5. existing white render
  6. new brown brick to match existing
  7. new grey aluminium framed windows
  8. new frameless glass balustrade
  9. existing balcony steel structure painted grey
  10. new standing seam zinc
  11. galvanised steel gate

## 1:100@ A3

- Materials

  1. existing brown brick
  2. existing black painted steel balcony structure
  3. painted timber balcony surround
  4. existing white framed windows
  5. existing white render
  6. new brown brick to match existing
  7. new grey aluminium framed windows
  8. new frameless glass balustrade
  9. existing balcony steel structure painted grey
  10. new standing seam zinc
  11. galvanised steel gate

- 11. galvanised steel gate