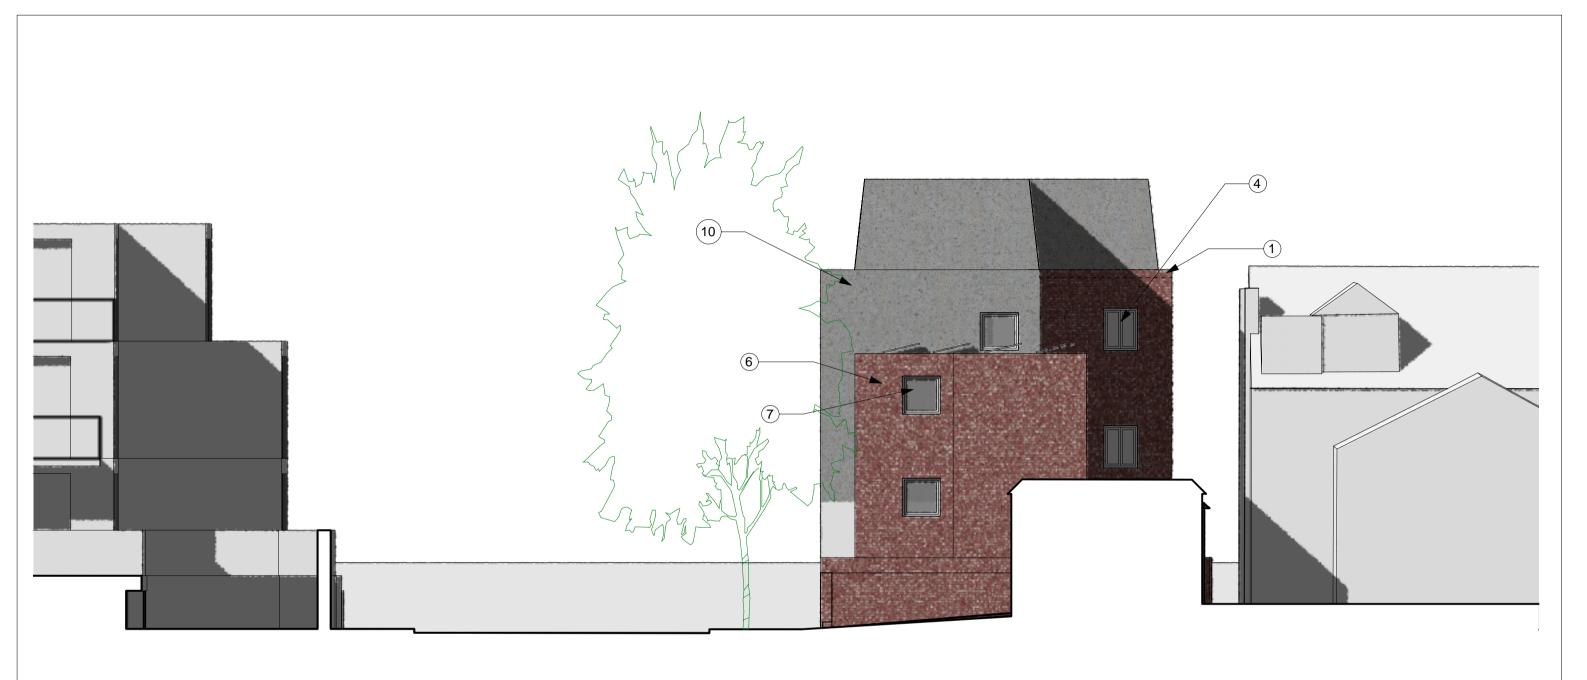

## 1:100@ A3

### **Materials**

- Materials

  1. existing brown brick
  2. existing black painted steel balcony structure
  3. painted timber balcony surround
  4. existing white framed windows
  5. existing white render
  6. new brown brick to match existing
  7. new grey aluminium framed windows
  8. new frameless glass balustrade
  9. existing balcony steel structure painted grey
  10. new standing seam zinc
  11. galvanised steel gate