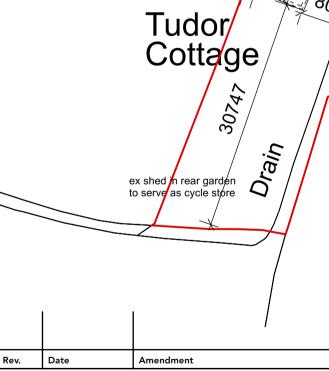

REPRODUCED FROM LICENCED DOWNLOAD VIA GET MAPPING LIMITED LICENCE NUMBER AR 100030848 1:500 Scale **Timbers** New House Cottage 1**\$**88

8050

Updated to amended proposal 26 Oct 2023 Dimension to south boundary added С 23 Aug 2022 Amended - parking and dimensions added 22 Aug 2022 26 July 2022 Proposal adjusted Rev. Amendment