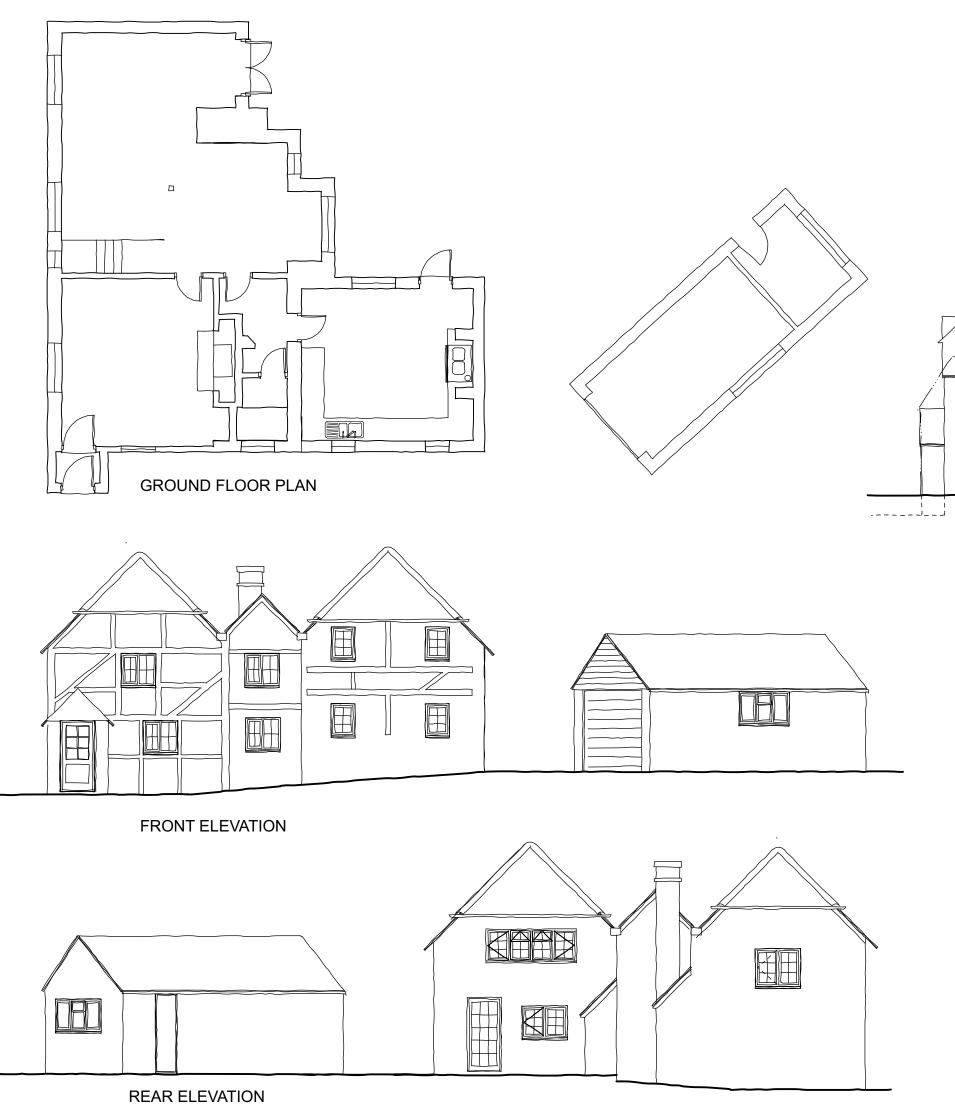

| Α    | 22.08.2022 | Window added to ground floor plan |
|------|------------|-----------------------------------|
| Rev. | Date       | Amendment                         |

Projec

TUDOR COTTAGE WEDMANS LANE ROTHERWICK RG27 9BN

Title

## **EXISTING PLANS AND ELEVATIONS**

Client

## A AND J HUNT

| Drawn | wn DNK  |        | Drawing No                               | Rev. |
|-------|---------|--------|------------------------------------------|------|
| Scale | 1:100   |        |                                          |      |
| Date  | 4 APRII | L 2022 | 494 03                                   | Δ    |
| Size  | А3      | Ref No | 03A 494 Ex Plans and Elevations 1to100on | A3   |



## JKL Architecture

Courtyard Place, Andwell Lane, Andwell, Hook, Hampshire RG27 9P/ Telephone