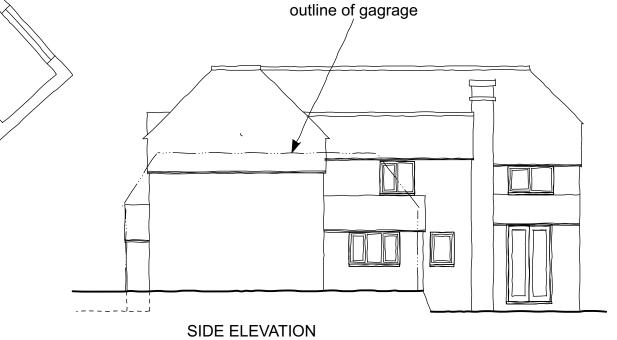

| Α    | 22.08.2022 | Window added to ground floor plan |
|------|------------|-----------------------------------|
| Rev. | Date       | Amendment                         |

Projec

TUDOR COTTAGE WEDMANS LANE ROTHERWICK RG27 9BN

Title

## **EXISTING PLANS AND ELEVATIONS**

Client

## A AND J HUNT

| Drawn | wn DNK  |        | Drawing No                               | Rev. |
|-------|---------|--------|------------------------------------------|------|
| Scale | 1:100   |        |                                          |      |
| Date  | 4 APRII | L 2022 | 494 03                                   | Δ    |
| Size  | А3      | Ref No | 03A 494 Ex Plans and Elevations 1to100on | A3   |



## JKL Architecture

Courtyard Place, Andwell Lane, Andwell, Hook, Hampshire RG27 9P/ Telephone: 01