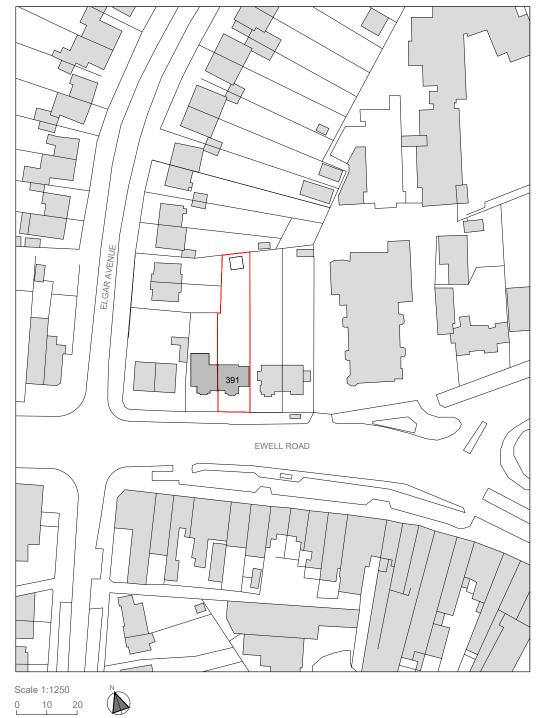

## **391 EWELL ROAD SURBITON**

KT6 7DG, LONDON

EXISTING
BLOCK PLAN - LOCATION PLAN

| DATE   | 08-01-23                            |
|--------|-------------------------------------|
| FILE   | 391 Ewell Road Surbiton_08-01-23_01 |
| LAYOUT | 2                                   |
| SCALE  | 1:500/ 1:1250                       |
| PAPER  | A3                                  |