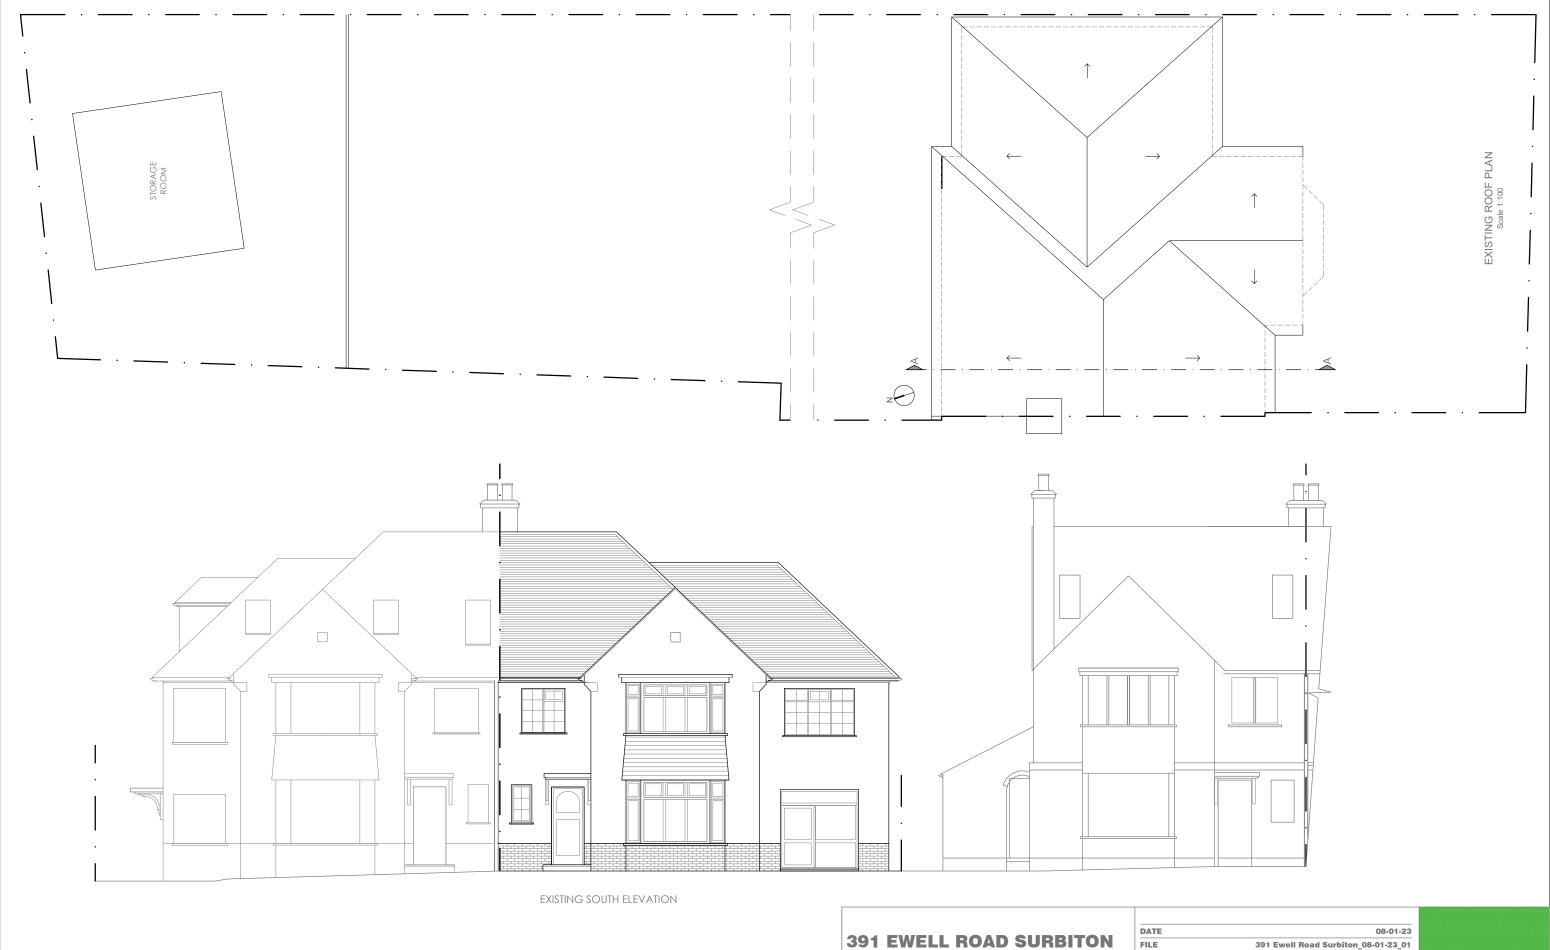

NOTE: All the works must be certified by an approved buildingcontrol inspector and Thames Water prior to works commencing Do not scale from this drawing

NOTE: Survey information regarding N°s 389 and 393 of Ewell Road has been taken from ordinance survey maps, aerial images and photography

Scale 1:100

1m 2m 3m 4m

KT6 7DG, LONDON

**EXISTING** FRONT ELEVATION - ROOF PLAN

| DATE   | 08-01-23                            |
|--------|-------------------------------------|
| FILE   | 391 Ewell Road Surbiton_08-01-23_01 |
| LAYOUT | 3                                   |
| SCALE  | 1:100                               |
| PAPER  | A3                                  |

DRAWING TO BE READ IN CONJUNCTION WITH THE SPECIFICATION AND ALL RELEVANT DRAWINGS DO NOT SCALE FROM THIS DRAWING CONTRACTOR TO CHECK ALL DIMENSIONS ON SITE PLANIT TO BE ADVISED OF ANY DISCREPANCIES BETWEEN THIS DRAWING AND SITE CONDITIONS IMMEDIATELY