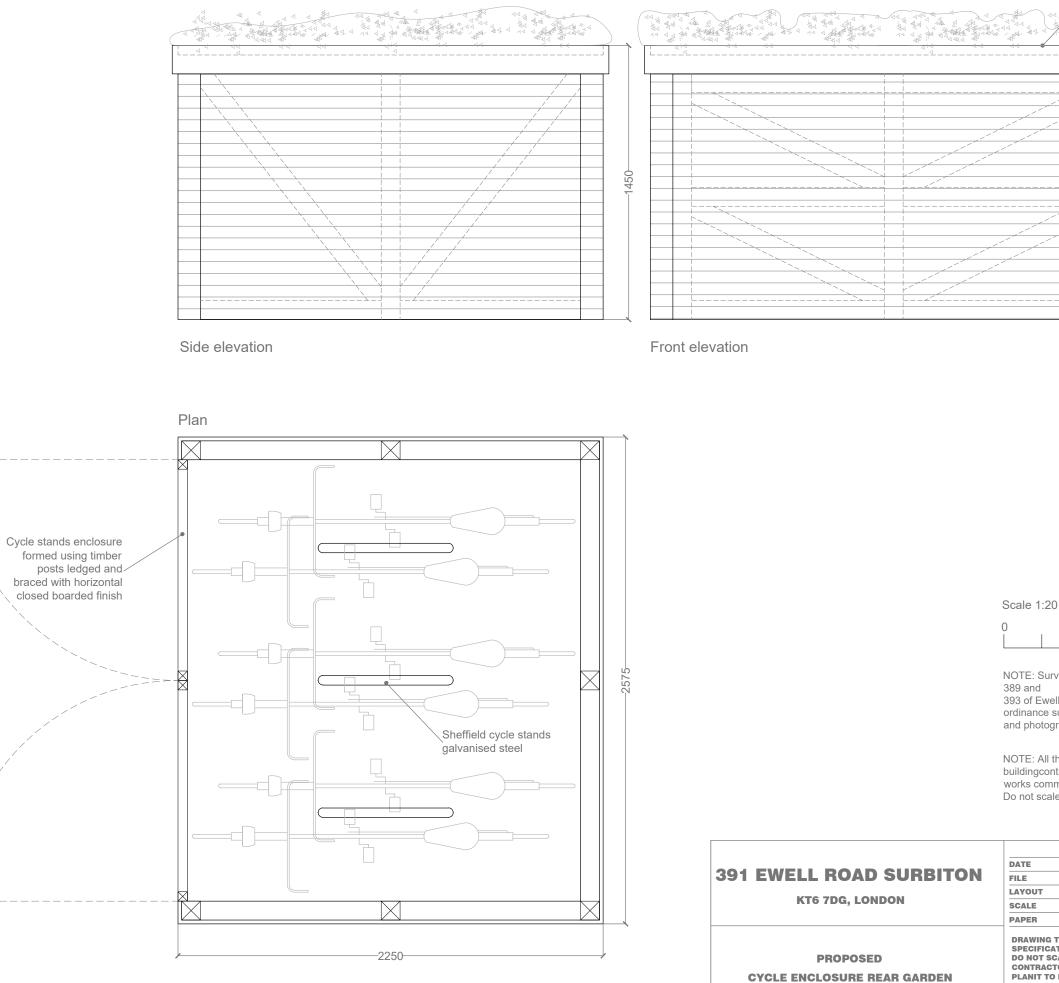

DRAWING TO BE READ IN CONJUNCTION WITH THE SPECIFICATION AND ALL RELEVANT DRAWINGS DO NOT SCALE FROM THIS DRAWING CONTRACTOR TO CHECK ALL DIMENSIONS ON SITE PLANIT TO BE ADVISED OF ANY DISCREPANCIES BETWEEN THIS DRAWING AND SITE CONDITIONS IMMEDIATELY

NOTE: Survey information regarding Nºs

393 of Ewell Road has been taken from ordinance survey maps, aerial images and photography

NOTE: All the works must be certified by an approved buildingcontrol inspector and Thames Water prior to works commencing Do not scale from this drawing

| 08-01-23                            |
|-------------------------------------|
| 391 Ewell Road Surbiton_08-01-23_01 |
| 16                                  |
| 1:20                                |
| A3                                  |