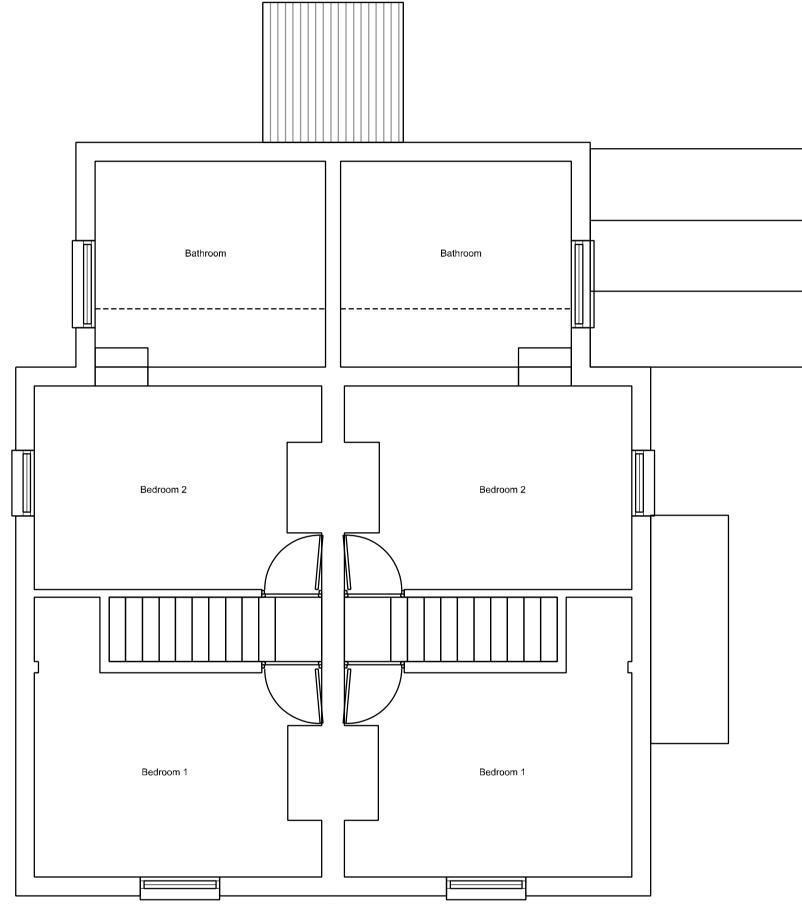

01 Existing Ground Floor Plan SCALE 1:50 00-2001

02 Existing First Floor Plan 00-2001 SCALE 1:50



03 Existing Roof Plan 00-2001 SCALE 1:50

| P01<br><b>Rev:</b> I                                            | Descripti                                                    | on:                        |                                                                  |                       | Butt                      | : Drw:                     | Chl              |
|-----------------------------------------------------------------|--------------------------------------------------------------|----------------------------|------------------------------------------------------------------|-----------------------|---------------------------|----------------------------|------------------|
|