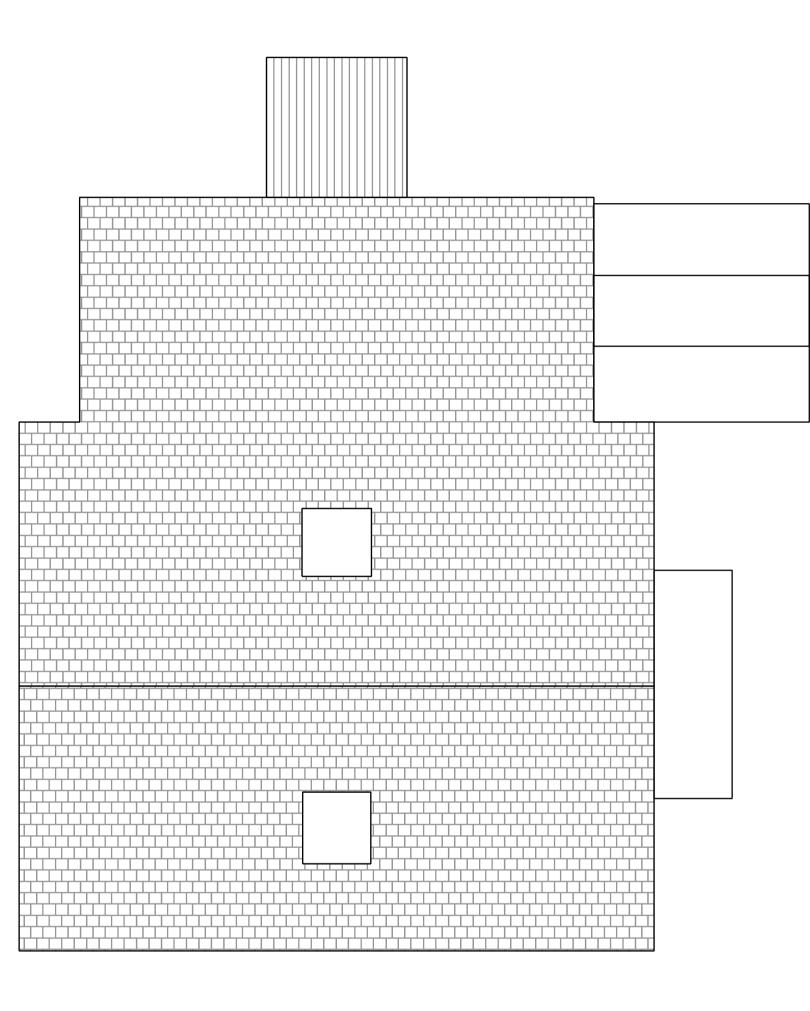

01 Existing Ground Floor Plan SCALE 1:50 00-2001

02 Existing First Floor Plan 00-2001 SCALE 1:50



03 Existing Roof Plan 00-2001 SCALE 1:50

| P01<br><b>Rev:</b> I                                            | Descripti                                                    | on:                        |                                                                  |                       | Butt                      | : Drw:                     | Chl              |
|-----------------------------------------------------------------|--------------------------------------------------------------|----------------------------|------------------------------------------------------------------|-----------------------|---------------------------|----------------------------|------------------|
| Scale                                                           | 0mm<br>I