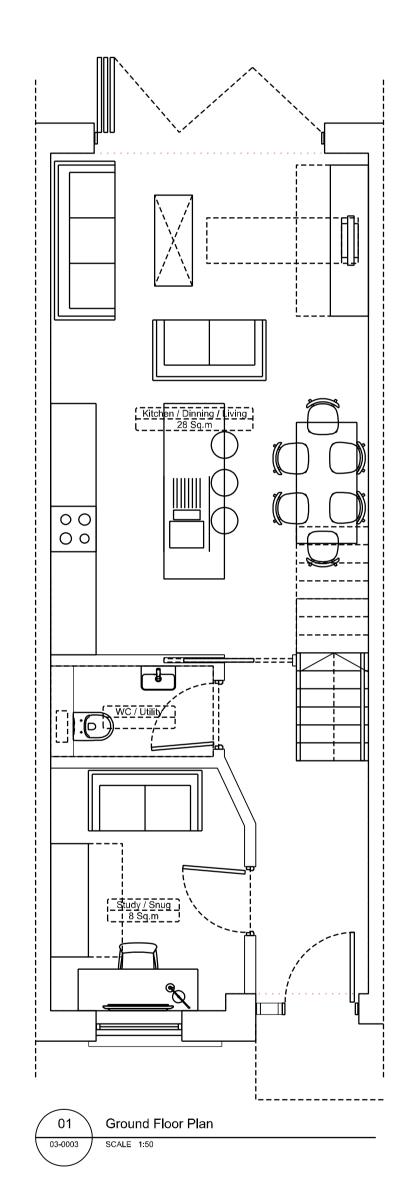

CIV

166 Leatherhead Road Drawing Title:

DTP01-MAA-03-XX-DG-A-0003

**GA Plans House Type 3** 

3 Bedroom House Drawing Status: Status Code: Project No: Scale at A1: Stage 3 - Planning Drawing No: Scale at A3: