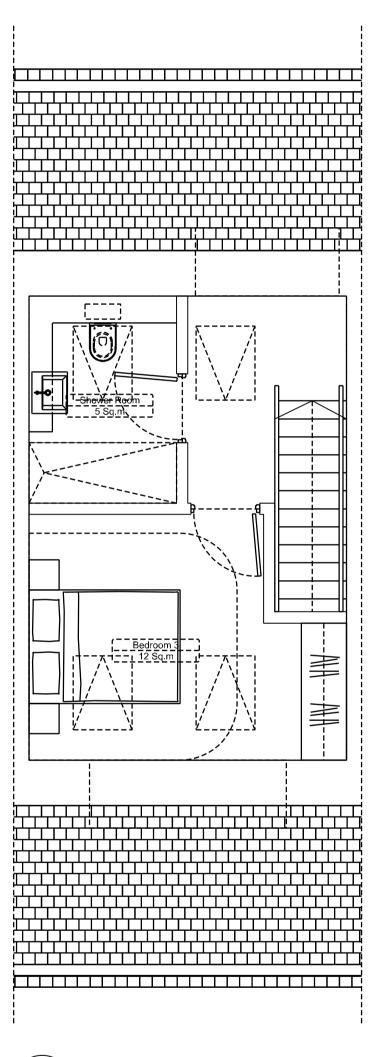

CIV

166 Leatherhead Road Drawing Title:

DTP01-MAA-03-XX-DG-A-0003

**GA Plans House Type 3** 

3 Bedroom House Drawing Status: Status Code: Project No: Scale at A1: Stage 3 - Planning Drawing No: Scale at A3: