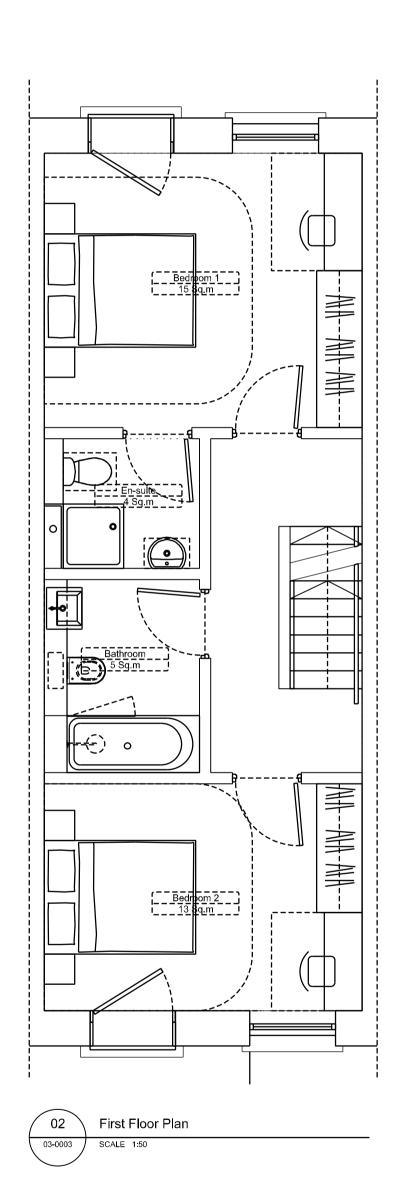

CIV

166 Leatherhead Road Drawing Title:

DTP01-MAA-03-XX-DG-A-0003

**GA Plans House Type 3** 

3 Bedroom House Drawing Status: Status Code: Project No: Scale at A1: Stage 3 - Planning Drawing No: Scale at A3: