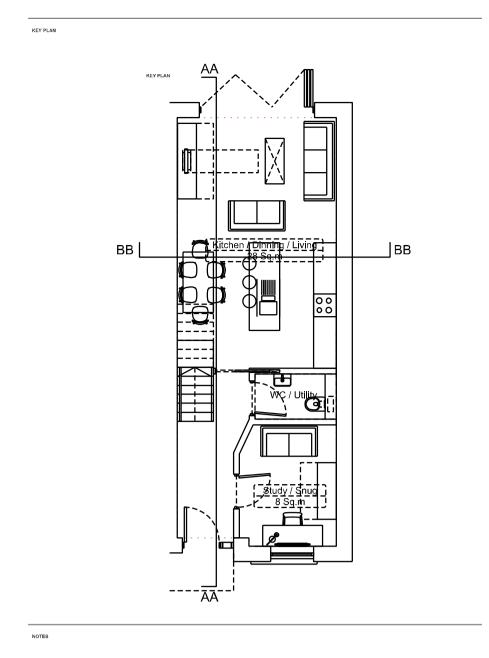

05-2001

SCALE 1:50

| <ul><li>P03 Issued for Planning</li><li>P02 Issued for Information</li><li>P01 Issued for comment</li><li>Rev: Description:</li></ul>                     |                       | 19/03/2<br>30/01/2<br>11/01/2<br><b>Date:</b> | 4 TB<br>4 TB          | MA<br>MA<br>MA<br><b>Chk:</b> |
|-----------------------------------------------------------------------------------------------------------------------------------------------------------|-----------------------|-----------------------------------------------|-----------------------|-------------------------------|
| 0mm 500 1250<br>Scale I I I                                                                                                                               | 2500<br>I             |                                               |                       | 5000<br>I                     |
| Do not scale from this drawing. Use marked dime<br>Should any discrepancies be noted, please inform<br>This drawing is copyright of Matthew Allchurch Ard | n this office immedia | itely.                                        | ISO<br>Certificate No | 9001<br>o. GB20052            |
|                                                                                                                                                           |                       | <b>latth<br/>Ilchu</b>                        | ev                    | V                             |
|                                                                                                                                                           |                       | rchite                                        | ect                   | S                             |
| the boathouse design studio<br>27 ferry road teddington tw11 9nn                                                                                          |                       | rchite                                        | ect                   | S<br>ects.co                  |
| -                                                                                                                                                         |                       | rchite                                        | ect                   | S<br>ects.co                  |
| 27 ferry road teddington tw11 9nn Cliept: Project Name:                                                                                                   |                       | rchite                                        | ect                   | S<br>ects.co                  |
| 27 ferry road teddington tw11 9nn Client: Project Name: 166 Leatherhead Road Drawing Title: GA Sections House Type 1                                      |                       | rchite                                        | ect                   | S<br>ects.co<br>ects.co       |
| 27 ferry road teddington tw11 9nn Client: Project Name: 166 Leatherhead Road Drawing Title: GA Sections House Type 1 3 Bedroom House                      | 020                   | rchite                                        | ect                   | S<br>ects.co                  |
| 27 ferry road teddington tw11 9nn Client: Project Name: 166 Leatherhead Road Drawing Title: GA Sections House Type 1 3 Bedroom House Drawing Status:      | O20                   | Project No:                                   | ect                   | S<br>ects.co<br>ects.co       |