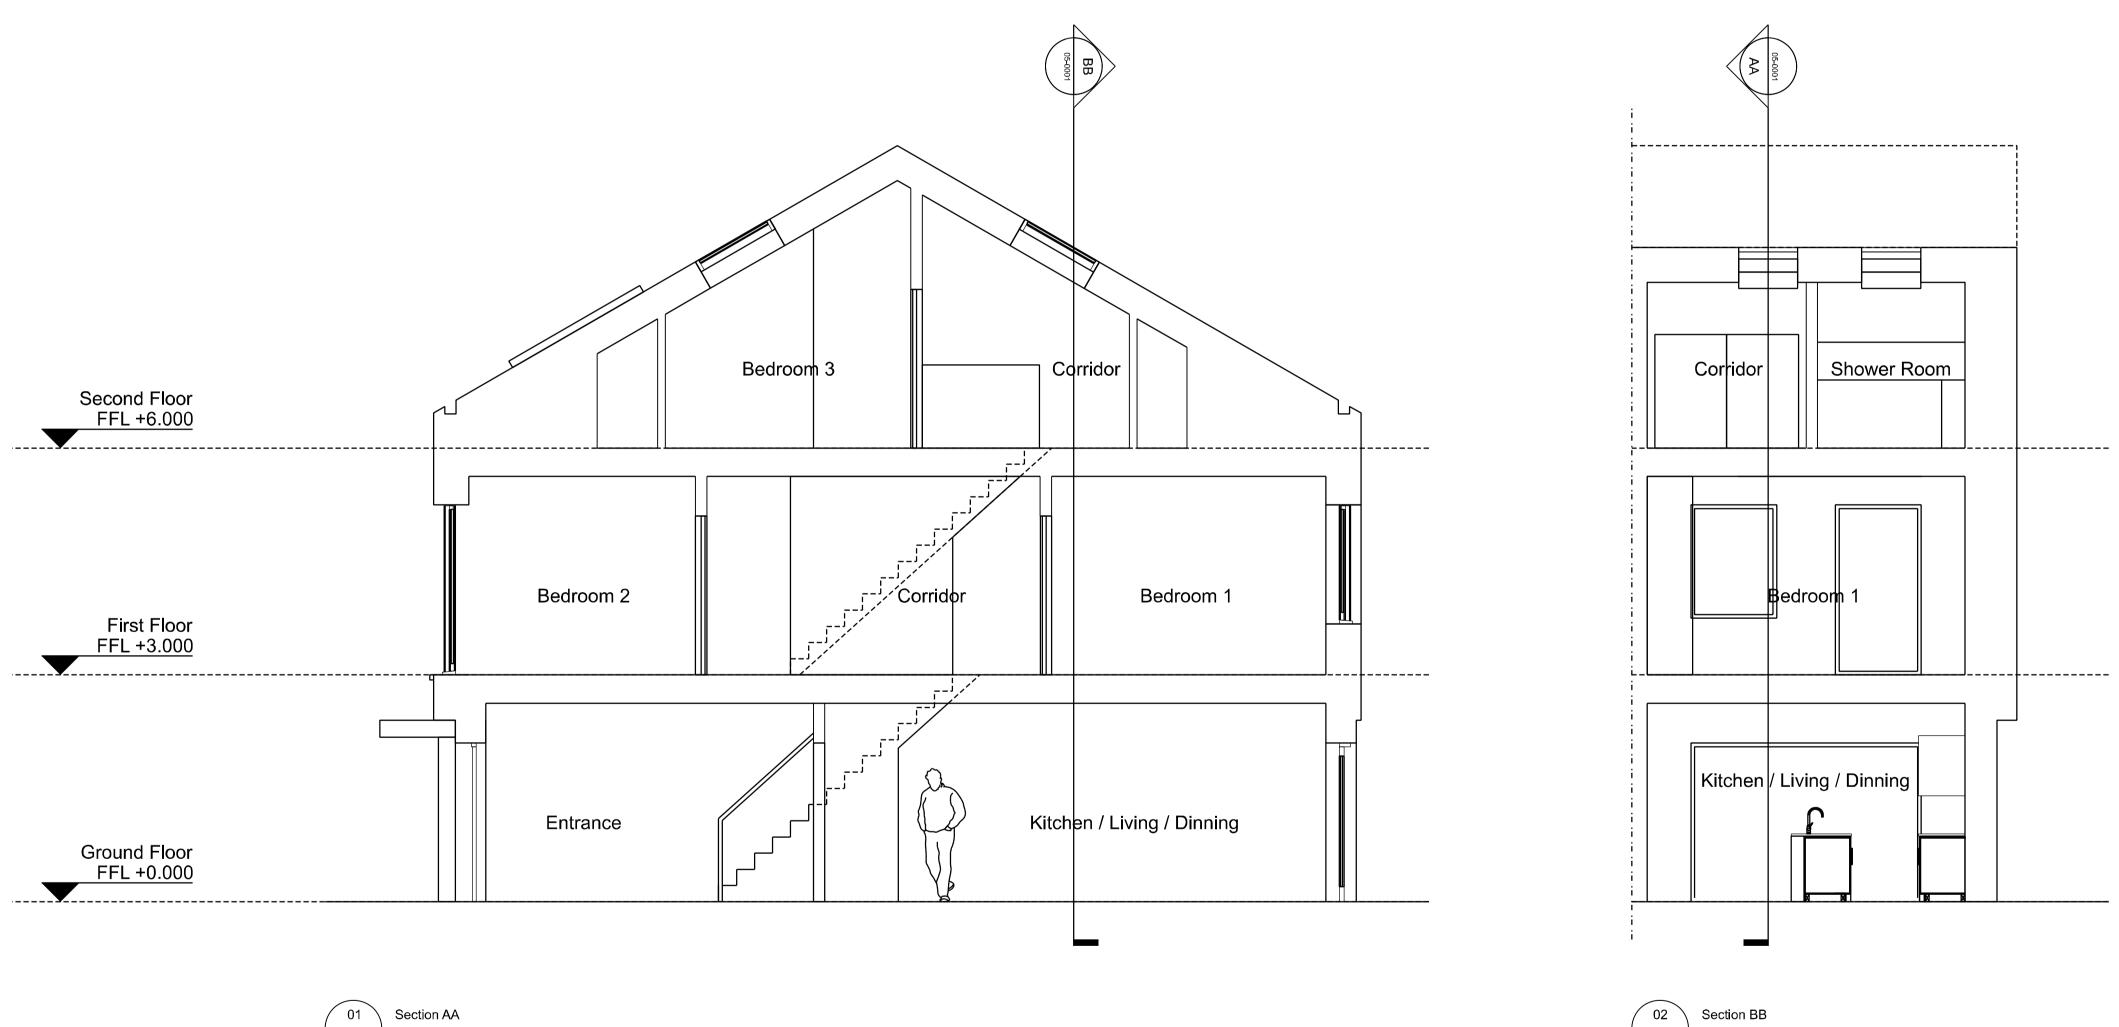

05-2001

SCALE 1:50

| <ul><li>P03 Issued for Planning</li><li>P02 Issued for Information</li><li>P01 Issued for comment</li><li>Rev: Description:</li></ul>                     |                       | 19/03/2<br>30/01/2<br>11/01/2<br><b>Date:</b> | 4 TB<br>4 TB          | MA<br>MA<br>MA<br><b>Chk:</b> |
|-----------------------------------------------------------------------------------------------------------------------------------------------------------|-----------------------|-----------------------------------------------|-----------------------|-------------------------------|
| 0mm 500 1250<br>Scale I I I                                                                                                                               | 2500<br>I             |                                               |                       | 5000<br>I                     |
| Do not scale from this drawing. Use marked dime<br>Should any discrepancies be noted, please inform<br>This drawing is copyright of Matthew Allchurch Ard | n this office immedia | itely.                                        | ISO<br>Certificate No | 9001<br>o. GB20052            |
|                                                                                                                                                           |                       | <b>latth<br/>Ilchu</b>                        | ev                    | V                             |
|                                                                                                                                                           |                       | rchite                                        | ect                   | S                             |
| the boathouse design studio<br>27 ferry road teddington tw11 9nn                                                                                          |                       | rchite                                        | ect                   | S<br>ects.co                  |
| -                                                                                                                                                         |                       | rchite                                        | ect                   | S<br>ects.co                  |
| 27 ferry road teddington tw11 9nn Cliept: Project Name:                                                                                                   |                       | rchite                                        | ect                   | S<br>ects.co                  |
| 27 ferry road teddington tw11 9nn Client: Project Name: 166 Leatherhead Road Drawing Title: GA Sections House Type 1                                      |                       | rchite                                        | ect                   | S<br>ects.co<br>ects.co       |
| 27 ferry road teddington tw11 9nn Client: Project Name: 166 Leatherhead Road Drawing Title: GA Sections House Type 1 3 Bedroom House                      | 020                   | rchite                                        | ect                   | S<br>ects.co                  |
| 27 ferry road teddington tw11 9nn Client: Project Name: 166 Leatherhead Road Drawing Title: GA Sections House Type 1 3 Bedroom House Drawing Status:      | O20                   | Project No:                                   | ect                   | S<br>ects.co<br>ects.co       |