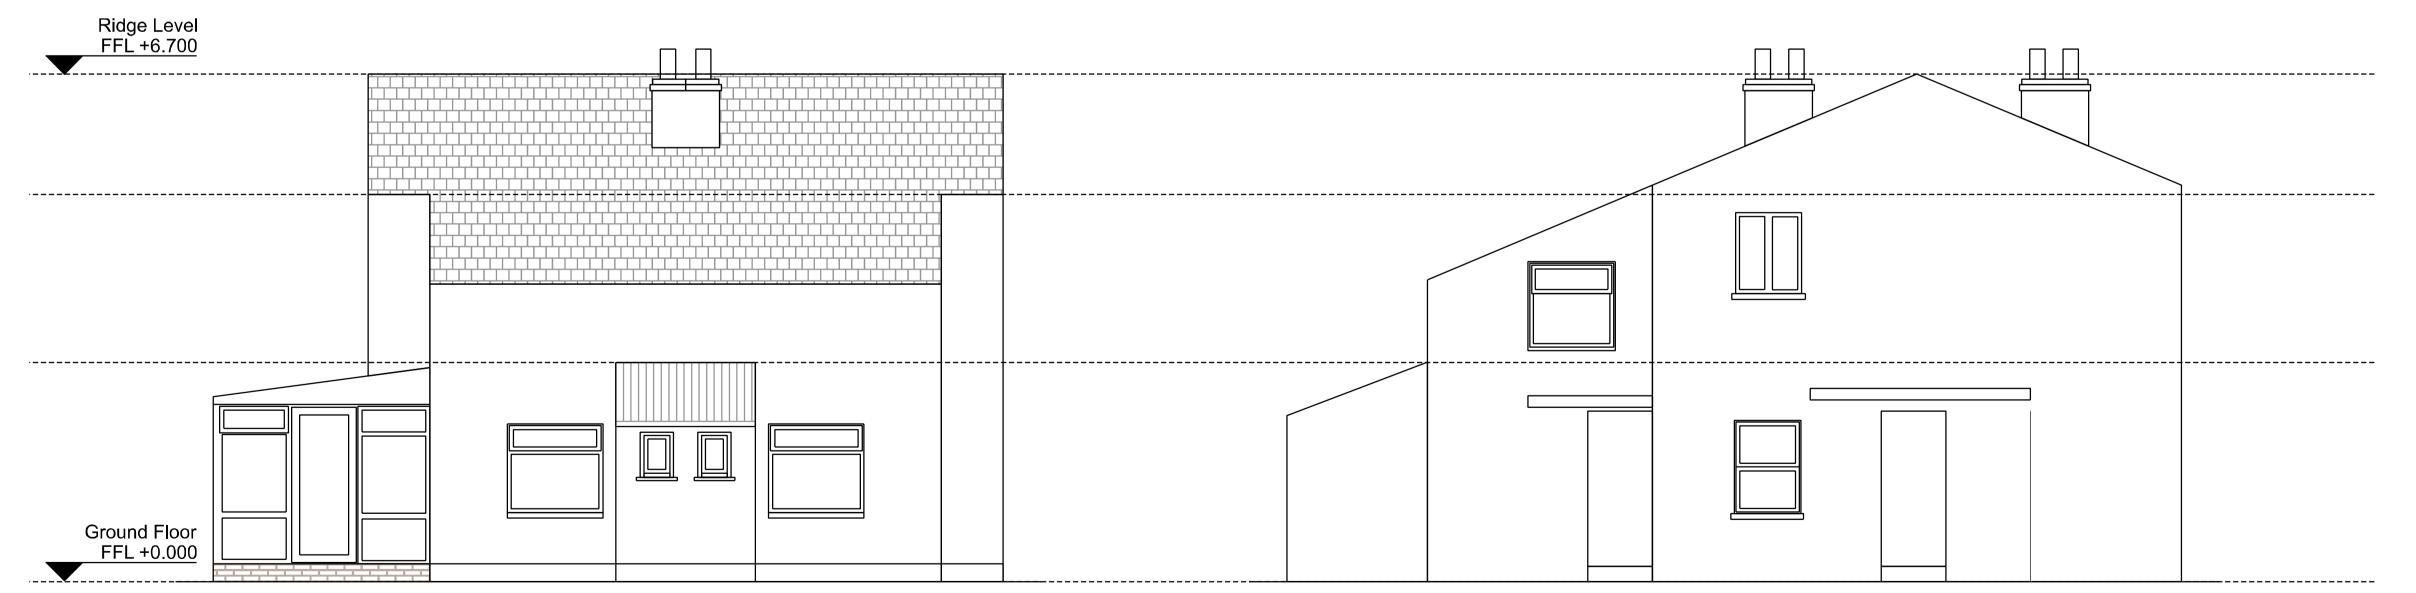

Existing Front Elevation

Existing Side Elevation (North)

**Existing Rear Elevation** 

Existing Side Elevation (South)

P01 Issued for Planning

Date: Drw: Chk:

Do not scale from this drawing. Use marked dimensions only. Should any discrepancies be noted, please inform this office immediately. This drawing is copyright of Matthew Allchurch Architects Limited.

the boathouse design studio 27 ferry road teddington tw11 9nn

020 8973 0050 info@maa-architects.com www.maa-architects.com

16/04/24 TB MA

Project Name: 166 Leatherhead Road

Existing **Elevations** 166 Leatherhead Road