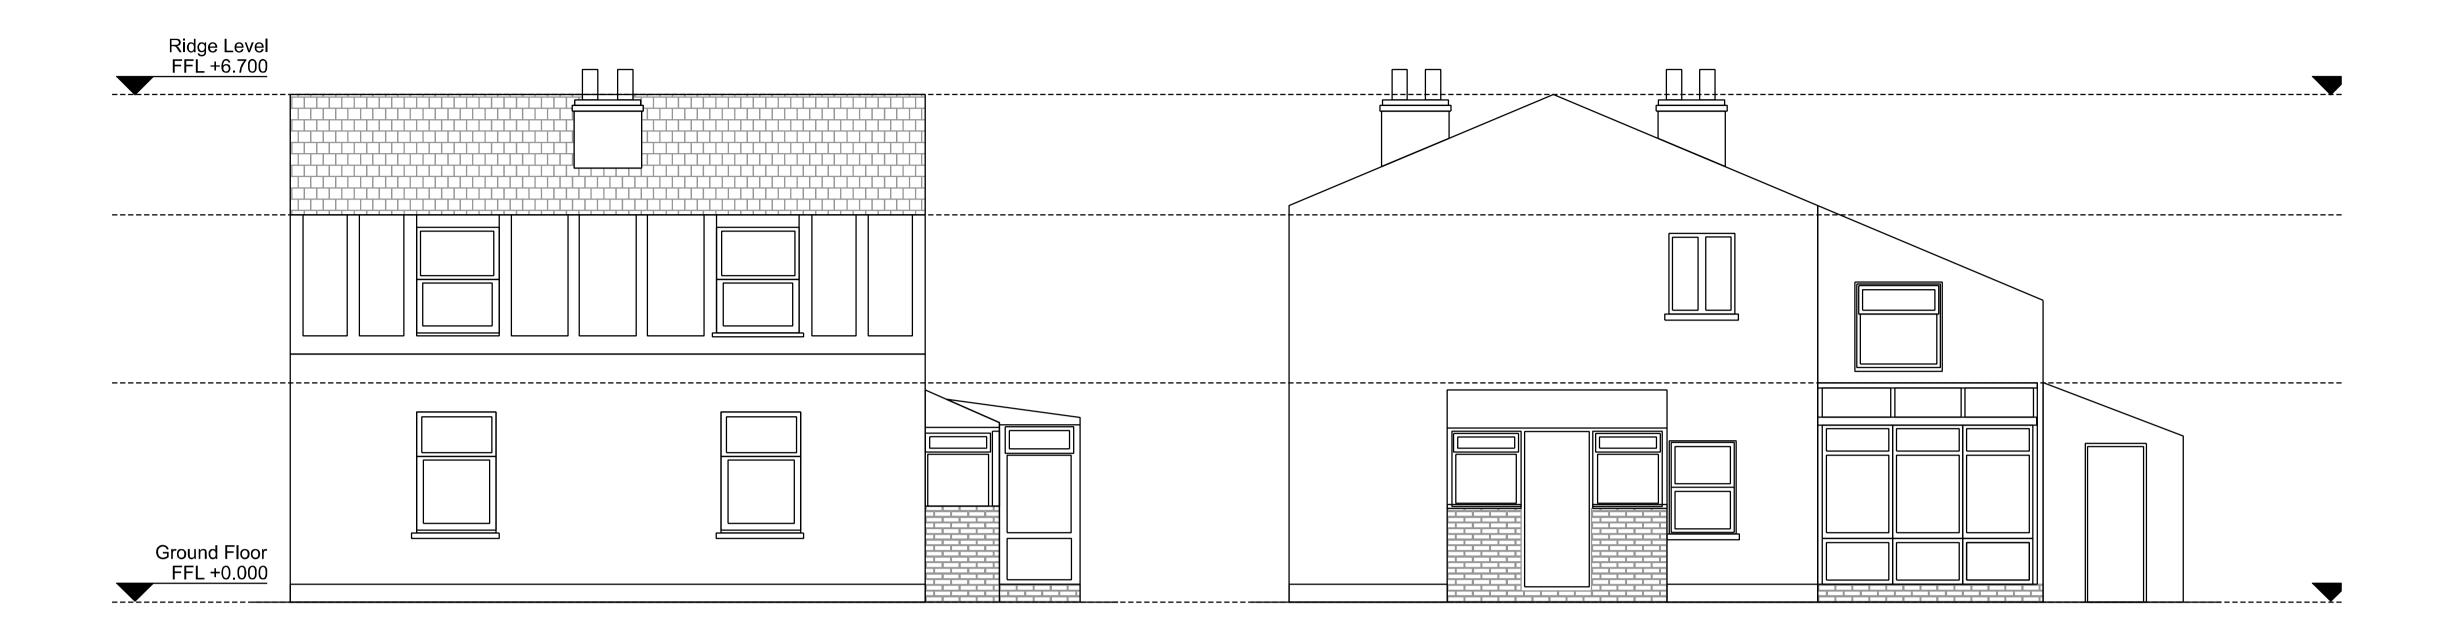

Existing Front Elevation

Existing Side Elevation (North)

**Existing Rear Elevation** 

Existing Side Elevation (South)

P01 Issued for Planning

Date: Drw: Chk:

Do not scale from this drawing. Use marked dimensions only. Should any discrepancies be noted, please inform this office immediately. This drawing is copyright of Matthew Allchurch Architects Limited.

the boathouse design studio 27 ferry road teddington tw11 9nn

020 8973 0050 info@maa-architects.com www.maa-architects.com

16/04/24 TB MA

Project Name: 166 Leatherhead Road

Existing **Elevations** 166 Leatherhead Road