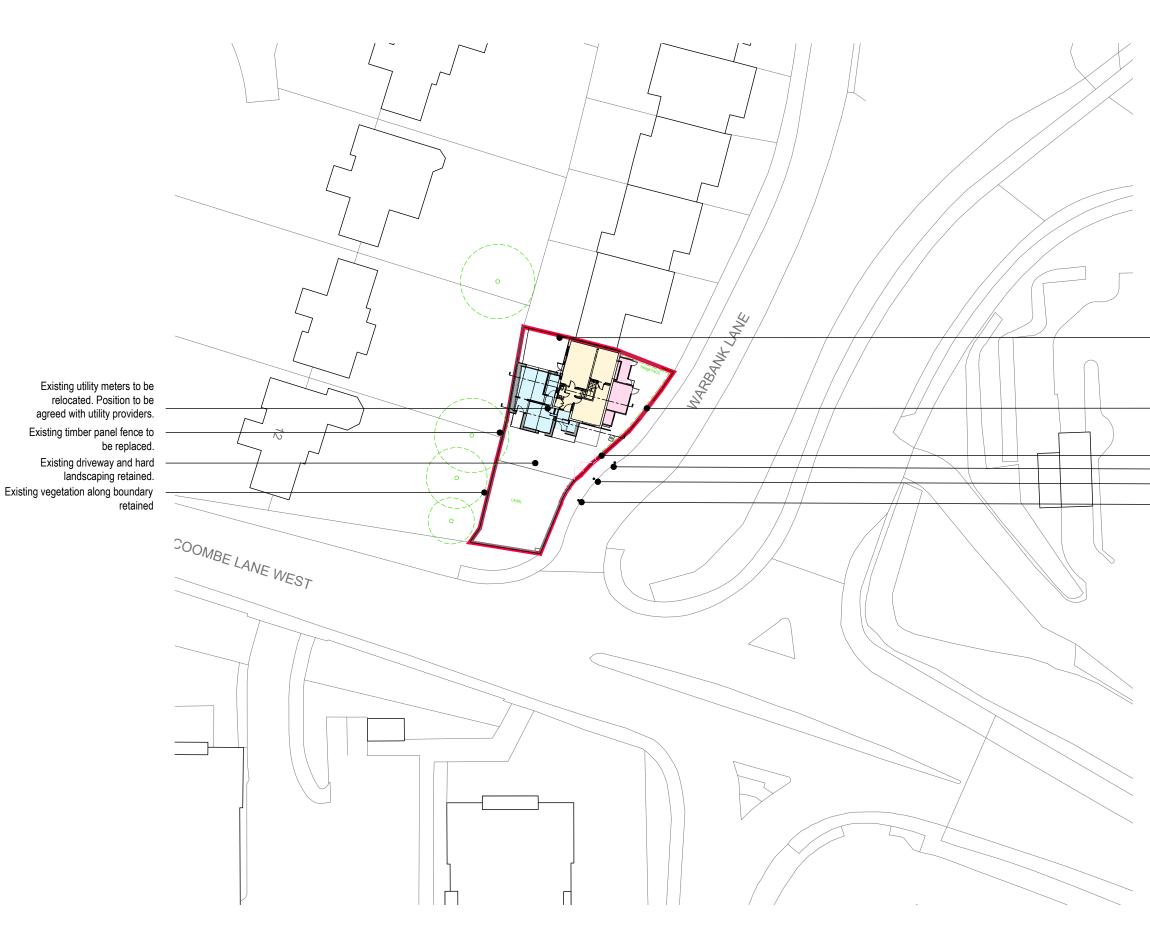

## proposed site plan 1:500

| ALL DIMENSIONS                                                                                                                                                                     |                                | ALE FROM THIS DRAWING<br>E CONTRACTOR ON SITE | noi                             | rth                              |
|------------------------------------------------------------------------------------------------------------------------------------------------------------------------------------|--------------------------------|-----------------------------------------------|---------------------------------|----------------------------------|
|                                                                                                                                                                                    | Existin<br>Propos              | oundary<br>g Area<br>sed Area<br>Development  |                                 |                                  |
| <br>Wood panelled                                                                                                                                                                  | fence propose                  | d                                             |                                 |                                  |
| <br>Existing boundary wall retained                                                                                                                                                |                                |                                               |                                 |                                  |
| <br>Existing entrance and gates retained<br>Static Bollard on edge of private path access.<br>Electric Remote-Controlled Bollard<br>Static Bollard on edge of private path access. |                                |                                               |                                 |                                  |
|                                                                                                                                                                                    |                                |                                               |                                 |                                  |
|                                                                                                                                                                                    |                                |                                               |                                 |                                  |
|                                                                                                                                                                                    |                                |                                               |                                 |                                  |
| A E                                                                                                                                                                                | XISTING & PROPO                | DSED AREAS SHOWN                              | 18.04.24                        | RF                               |
| rev.                                                                                                                                                                               |                                | cription                                      | date:                           | init                             |
| PLANNING                                                                                                                                                                           |                                |                                               |                                 |                                  |
| projec                                                                                                                                                                             | EXTENSION & RI<br>NO.1 WARBANK |                                               | date:<br>JAN '24                | drawn by:<br>SM                  |
| KINSTON UPON THAMNES                                                                                                                                                               |                                |                                               | project no.<br>2023-0548        |                                  |
| title:                                                                                                                                                                             | SITE PLAN                      |                                               | checked by:<br>JM               | scale:<br>1:500 @ A3             |
|                                                                                                                                                                                    |                                |                                               | JW<br>dwg no.:<br>0548-(PL)-002 | revision<br>A                    |
| m                                                                                                                                                                                  | cgarry                         | -moon                                         | archi                           | tects                            |
|                                                                                                                                                                                    |                                |                                               | 9 falla                         | hogy road<br>kilrea<br>coleraine |