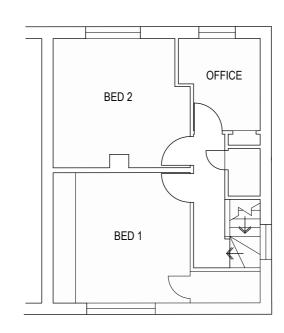

## **GROUND FLOOR PLAN**

## FIRST FLOOR PLAN





## SKETCH 1

# LONDON & SUSSEX

ARCHITECTURAL DESIGN

### PROJECT REF:

7 PARKWAY, CORRINGHAM SS17 9BY

DRAWING TITLE: GROUND AND FIRST FLOOR PLAN AS EXISTING



| - 1 | 1:100 | 1 | 2 | 3 | 4 5 | 6 | 7 | 8 | 9 | 10 | 11 | 12 | 1:500         | 10 |    | 20 |   | 30 | 40  | A3 DRAWING |       | DWN: |               | Dwg No. | Rev: | í |
|-----|-------|---|---|---|-----|---|---|---|---|----|----|----|---------------|----|----|----|---|----|-----|------------|-------|------|---------------|---------|------|---|
| ı   | 1:50  |   | 1 |   | 2   | 3 |   | 4 |   | 5  |    | 6  | 1:1250 (M) 20 |    | 40 | 6  | 0 | 80 | 100 | SHEET      | 1:100 | GPB  | FEBRUARY 2024 | 550-11  |      | ĺ |