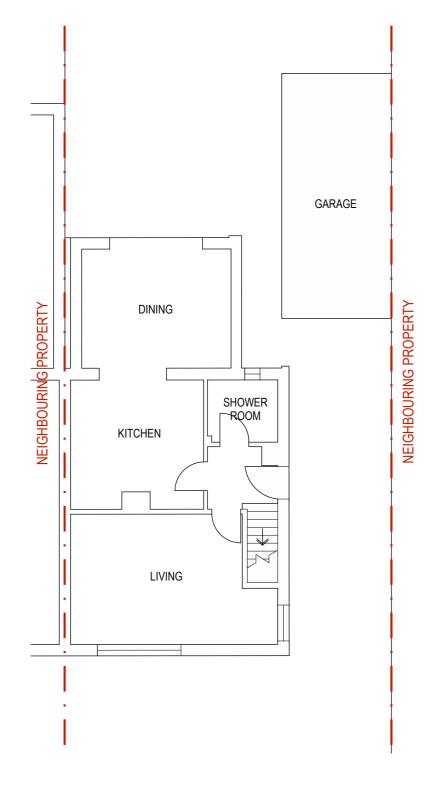

## **GROUND FLOOR PLAN**

## FIRST FLOOR PLAN





## SKETCH 1

# LONDON & SUSSEX

ARCHITECTURAL DESIGN

### PROJECT REF:

7 PARKWAY, CORRINGHAM SS17 9BY

DRAWING TITLE: GROUND AND FIRST FLOOR PLAN AS EXISTING



| - 1 | 1:100 | 1 | 2 | 3 | 4 5 | 6 | 7 | 8 | 9 | 10 | 11 | 12 | 1:500         | 10 |    | 20 |   | 30 | 40  | A3 DRAWING |       | DWN: |               | Dwg No. | Rev: | í |
|-----|-------|---|---|---|-----|---|---|---|---|----|----|----|---------------|----|----|----|---|----|-----|------------|-------|------|---------------|---------|------|---|
| ı   | 1:50  |   | 1 |   | 2   | 3 |   | 4 |   | 5  |    | 6  | 1:1250 (M) 20 |    | 40 | 6  | 0 | 80 | 100 | SHEET      | 1:100 | GPB  | FEBRUARY 2024 | 550-11  |      | ĺ |