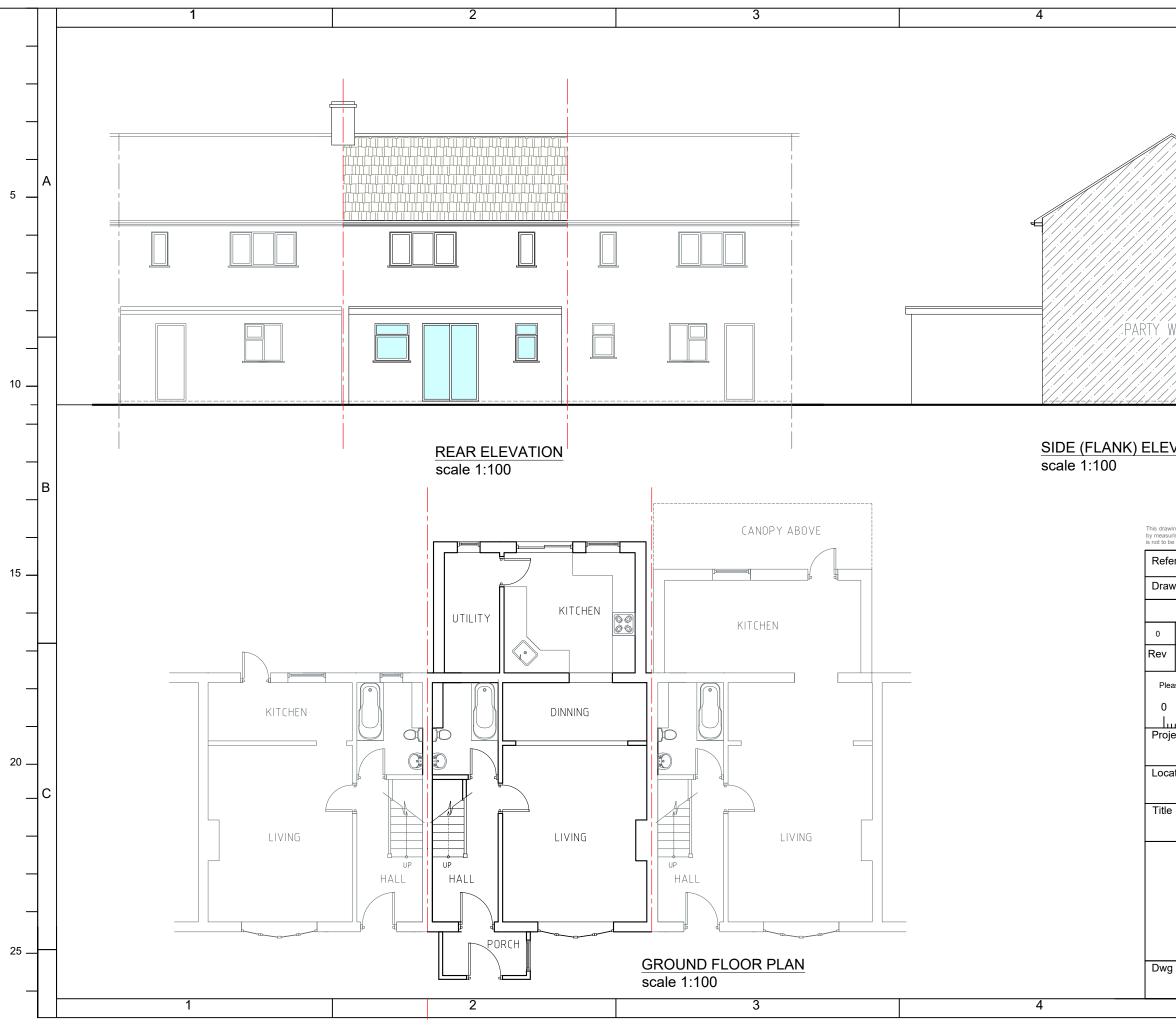

|                                                                                                                                               | 5                               |                                       |    |       |         |  |                        |            |   |   |                       |
|-----------------------------------------------------------------------------------------------------------------------------------------------|---------------------------------|---------------------------------------|----|-------|---------|--|------------------------|------------|---|---|-----------------------|
|                                                                                                                                               |                                 |                                       |    |       |         |  |                        | _          | A |   | 1<br>2<br>3<br>4<br>5 |
| WALL WALL WITH THE AND                                                                                    |                                 |                                       |    |       |         |  |                        |            | B |   | 10                    |
| erence drawings wing No. Rev Drawing title                                                                                                    |                                 |                                       |    |       |         |  |                        |            |   |   | 15                    |
| -                                                                                                                                             | PRE - EXIS                      | E - EXISTING PLANS AP OM TA 07/04/20. |    |       |         |  |                        |            | ┢ |   |                       |
| +                                                                                                                                             |                                 | EVATIONS                              |    | Drawn | Checked |  | 3                      | Date       | _ | L |                       |
| by by by Date<br>by by by Date<br>by by Date<br>by by Date<br>by by Date<br>Scale<br>(at full size)<br>Scale<br>(at full size)<br>REAR CANOPY |                                 |                                       |    |       |         |  |                        |            |   |   |                       |
| ation<br>6 FEENAN HIGHWAY, TILBURY RM18 8JJ                                                                                                   |                                 |                                       |    |       |         |  |                        |            | с |   | 20                    |
| e                                                                                                                                             | PRE-EXISTING PLANS & ELEVATIONS |                                       |    |       |         |  |                        |            |   |   |                       |
| F21 Waterfront Business Centre<br>1 Dock road, London E16 1AH<br>Tel. +44(0)203 4755544                                                       |                                 |                                       |    |       |         |  |                        |            |   |   | 25                    |
|                                                                                                                                               | <sup>№.</sup><br>25101          | Phas                                  | e: |       | INING   |  | <sub>eet</sub><br>of 1 | Rev.<br>() | 1 |   |                       |
| -                                                                                                                                             |                                 |                                       |    | 5     | Buind   |  |                        |            | J | ╞ |                       |
|                                                                                                                                               | 1                               |                                       |    |       |         |  |                        |            |   | 1 |                       |