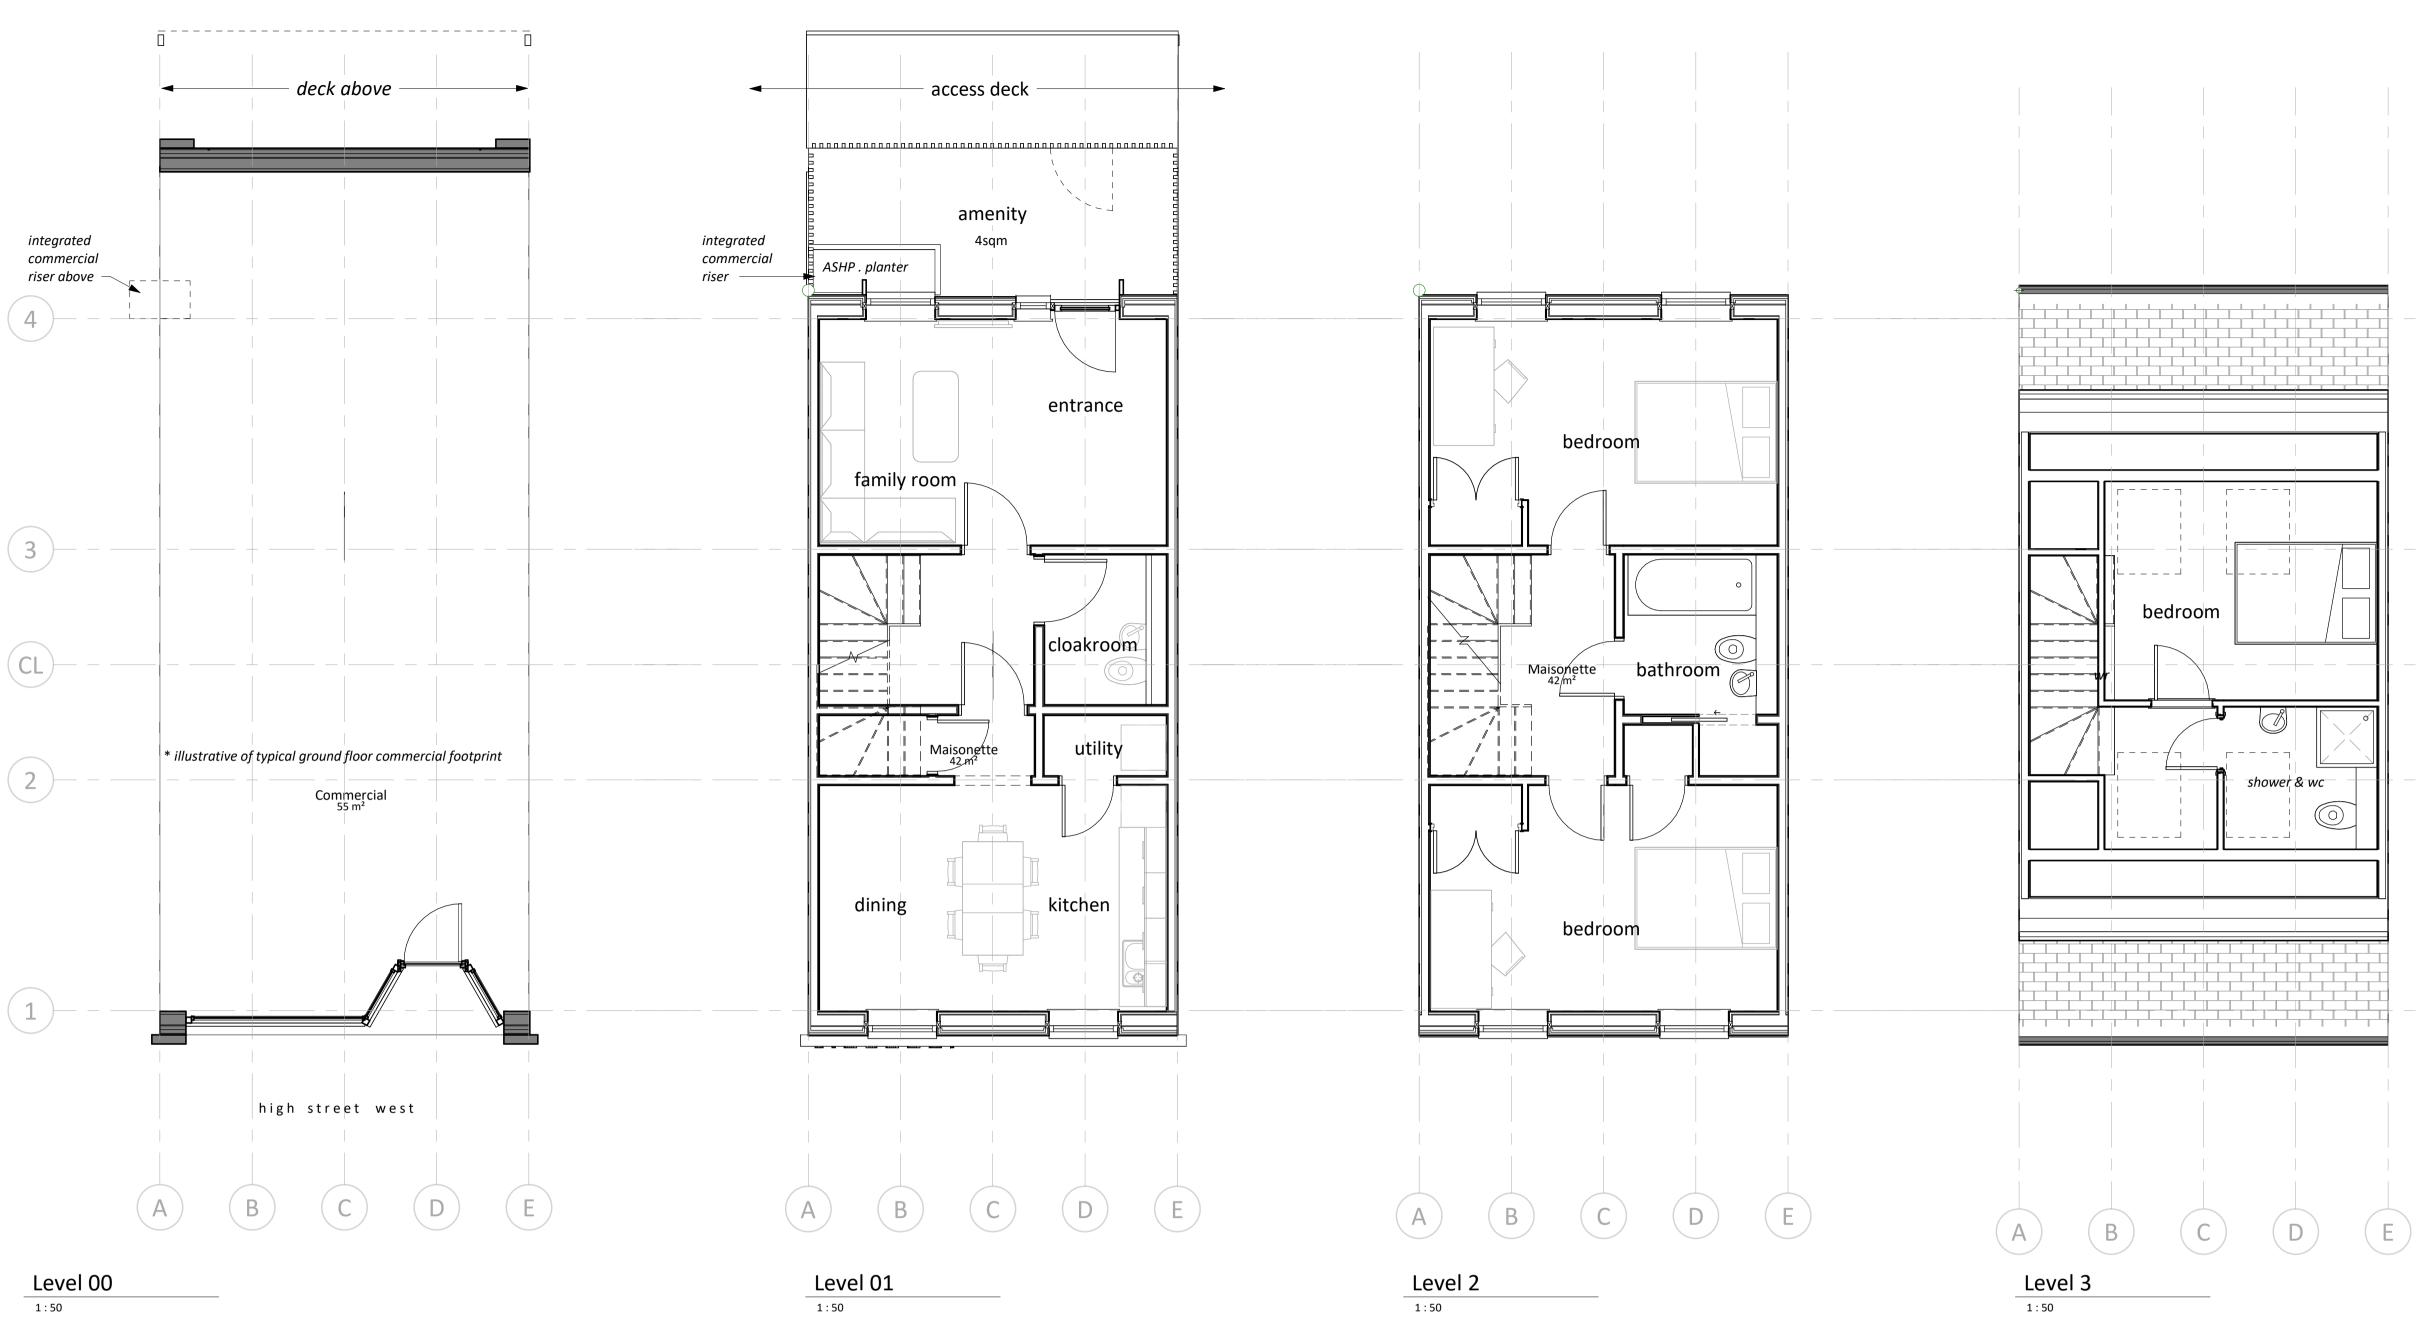

## Roof Level

| GIA - Residential |        |
|-------------------|--------|
| Level             | Area   |
| Level 1           | 42 m²  |
| Level 2           | 42 m²  |
| Level 3           | 22 m²  |
|                   | 105 m² |

| GIA - Co | ommercial |
|----------|-----------|
| Level    | Area      |
| Level 0  | 55 m²     |
|          | 55 m²     |

to be read in accordance with 2321-XSA-00-ZZ-DR-A-2100

-(4)

-(3)

(CL)

-(2)

—(<u>1</u>)