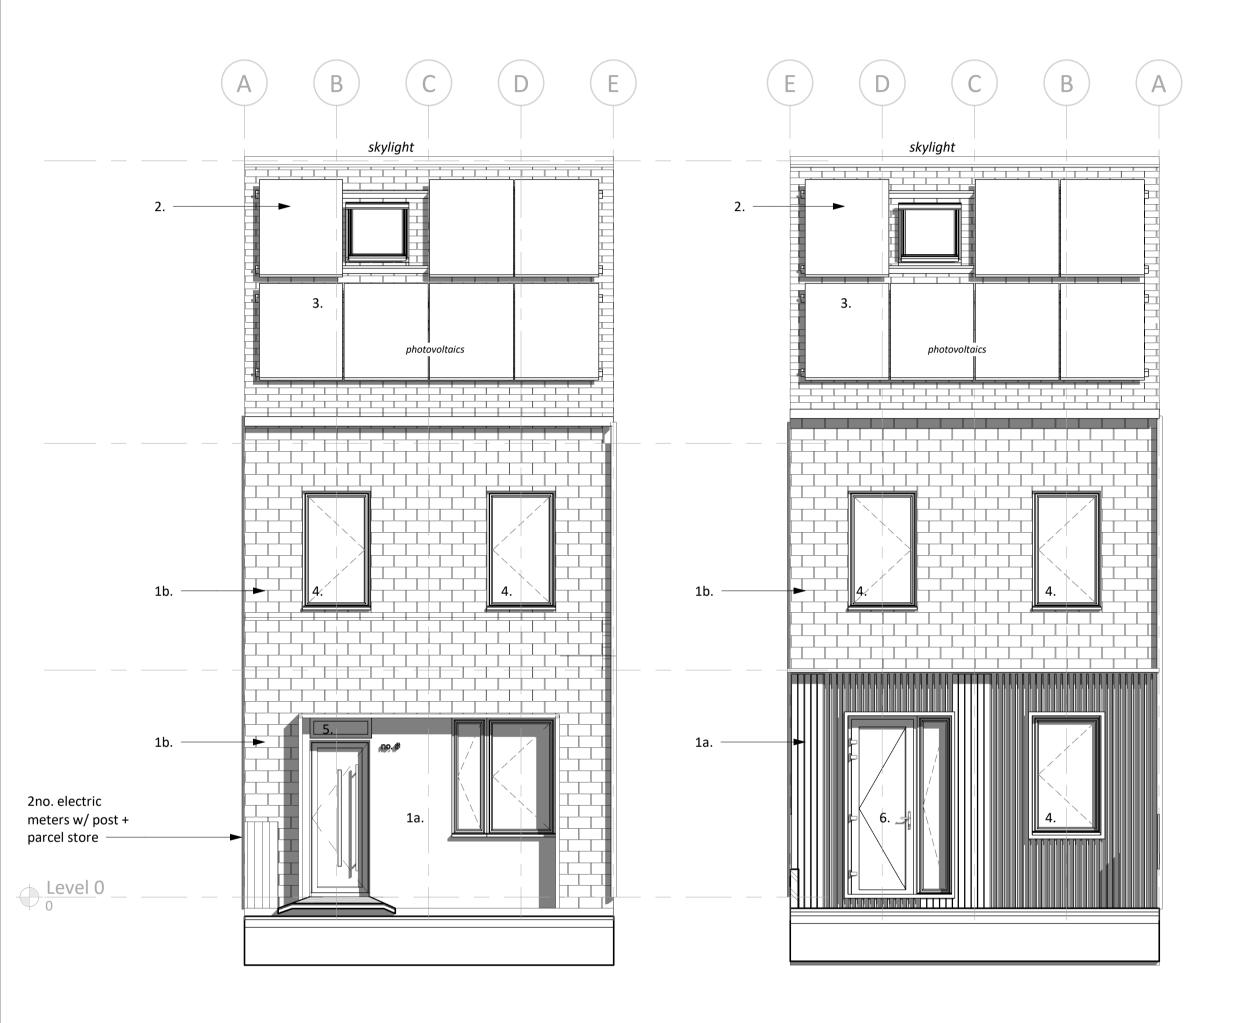

Terrace House . Front Elevation 1:50

Terrace House . Rear Elevation

Typical Terrace Section

## **Materials Key**

- 1. interchangeable cladding elements a. Timber looking . cladding . slats . panels - colour varies
  - b. Hung tile . colour varies Fair facing brick . colour varies - conservation led
- roof tiles . colour varies
- photovoltaics . roof mounted, subject to orientation
- metal work . window frames . trims . flashings. gutters. RWPs varies
- front door . fanlight . colours vary
- glazed rear door . fixed glazed side light

## Materials

1:50