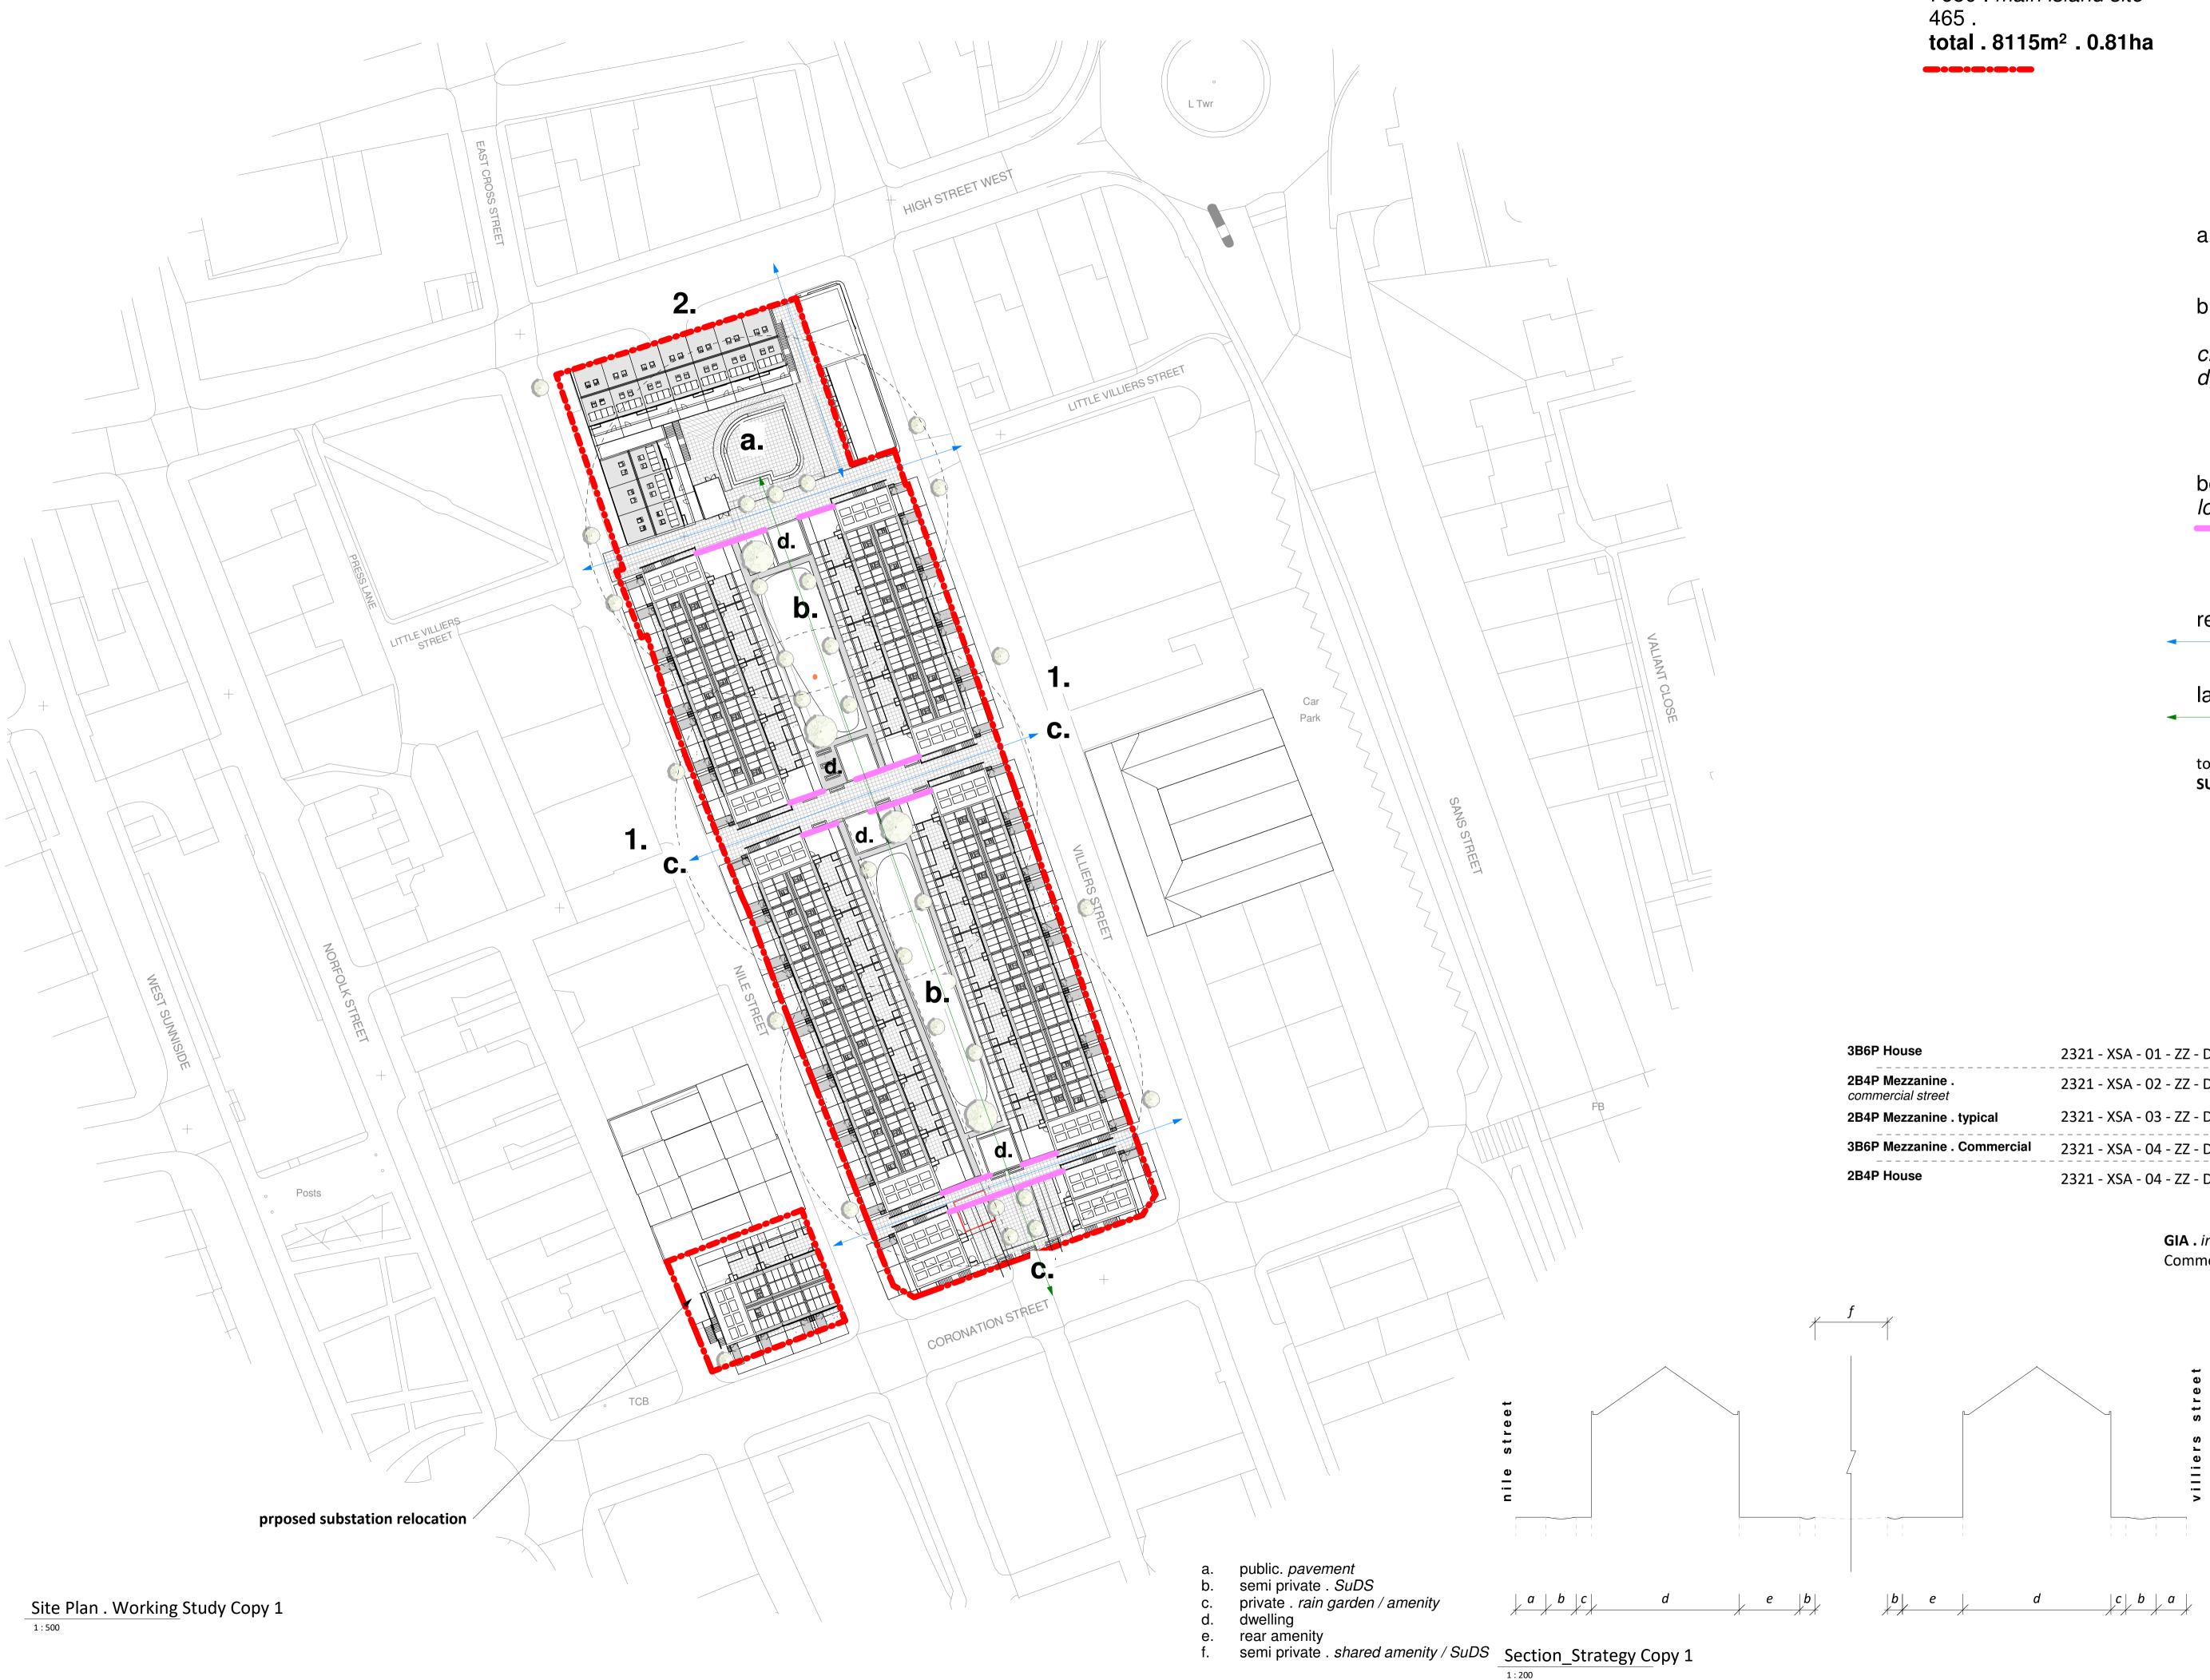

site area. 7650 . main island site COPYRIGHT RETAINED BY XSITE ARCHITECTURE LLP. DO NOT SCALE : CHECK ALL DIMENSIONS ON SITE. ANY ERRORS OR DISCREPANCIES TO BE REPORTED TO XSITE ARCHITECTURE LLP IMMEDIATELY. SITE INFORMATION SUPPLIED BY THIRD PARTIES CANNOT BE GUARANTEED FOR ACCURACY. ALL FEATURES AND DIMENSIONS ARE SUBJECT TO CONFIRMATION BY LEGAL, SERVICE. UTILITY AND TOPOGRAPHICAL SURVEY DOCUMENTATION.

Scale (m)

- 1. residential . terrace housing
- 2. commercial frontage
- a. commercial zone gateway . '*public square*' / commercial courtyard
- b. home zone . *community* garden . SuDS
- *c.* gateway . *entrance d. refuse store*

boundary treatment *low level boundary with gate* 

resident movement . links

landscape spine

to be read with Create Streets Landscape Plan SUN005-SK-001

2321 - XSA - 01 - ZZ - DR - A - 1210 / 1240 **26no.** total 2321 - XSA - 02 - ZZ - DR - A - 1210 / 1240 **2no.** [4no] total 2321 - XSA - 03 - ZZ - DR - A - 1210 / 1240 **11no. [22no] total** 2321 - XSA - 04 - ZZ - DR - A - 1210 / 1240 **10no.** total 2321 - XSA - 04 - ZZ - DR - A - 1210 / 1240 **13no.** total

> **GIA** . indicative Commercial ex. Tyre Shop

75no. dwellings total 575sqm