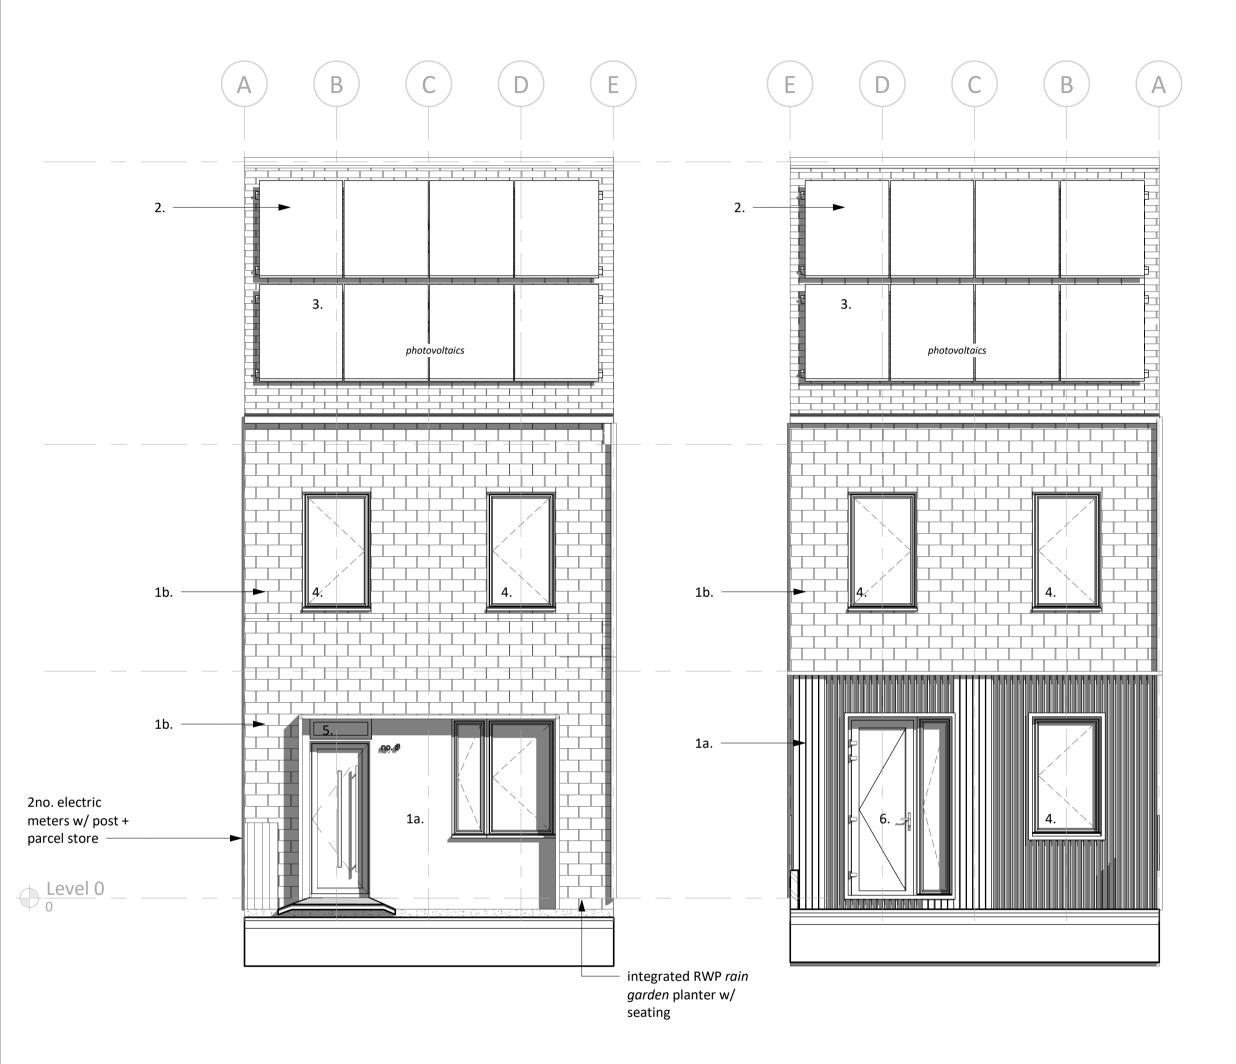

 $\underbrace{ \ \ Terrace \ \ House \ \ Front \ Elevation }_{1:50}$ 

Terrace House . Rear Elevation

## Materials Key

- 1. interchangeable cladding elements
  - a. Timber looking . cladding . slats . panels colour varies
  - b. Hung tile . colour varies
    c. Fair facing brick . colour varies conservation led
- 2. roof tiles . *colour varies*
- 3. photovoltaics . *roof mounted, subject to orientation*
- 4. metal work . window frames . trims . flashings. gutters. RWPs varies
- 5. front door . fanlight . *colours vary*
- 6. glazed rear door . fixed glazed side light