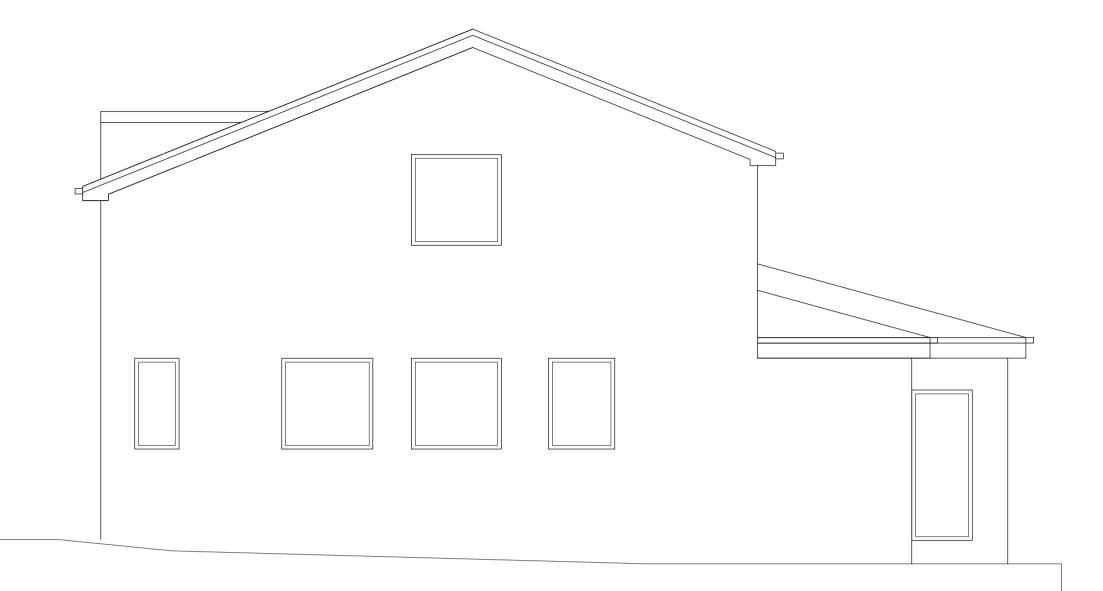

## EXISTING RIGHT SIDE ELEVATION

(SCALE 1:50)

PROPOSED RIGHT SIDE ELEVATION (SCALE 1:50)