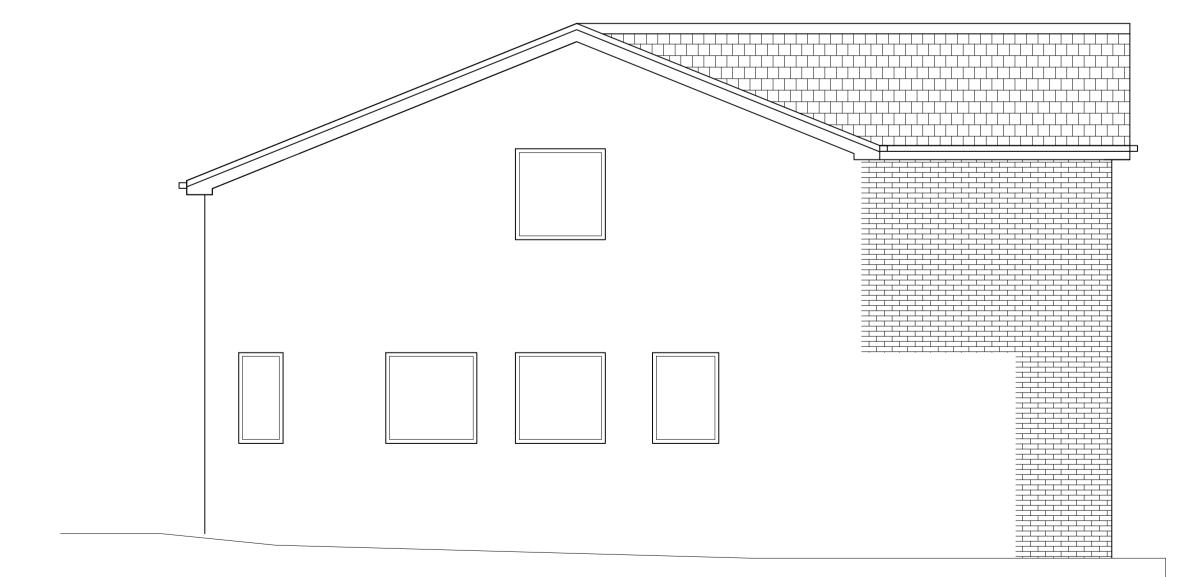

## EXISTING RIGHT SIDE ELEVATION

(SCALE 1:50)

PROPOSED RIGHT SIDE ELEVATION (SCALE 1:50)