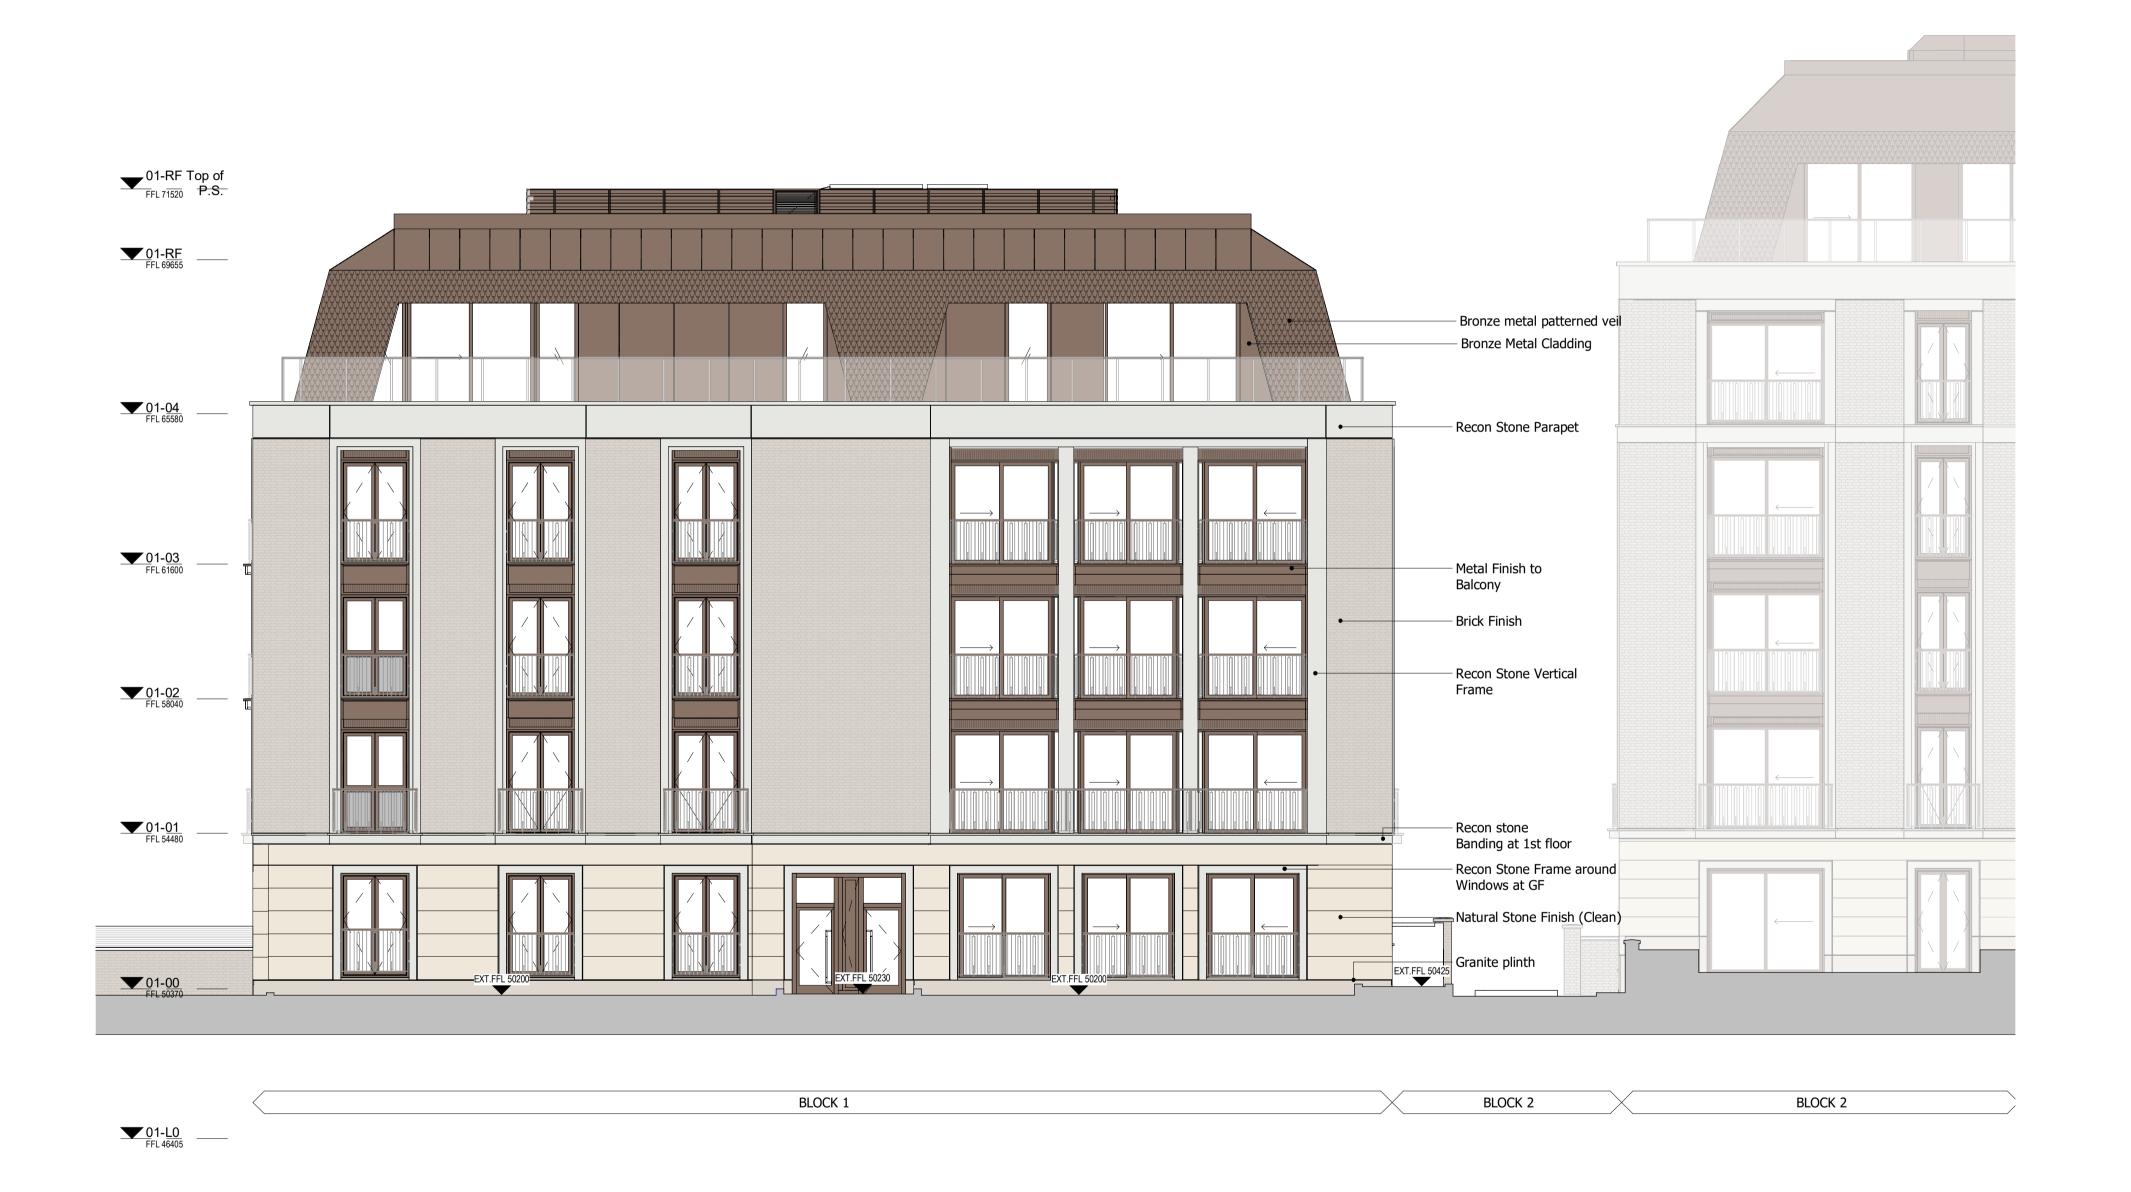

Block 1 - North East Elevation
1:100

EPR ARCHITECTS

Notes:

1. Do not scale
2. Contractor to Check all dimensions and report omissions and errors to the Architect
3. EPR Architects accepts no liability for use of this drawing by parties other than the party for whom it was prepared or for purposes other than those for which it was prepared.
4. This drawing is issued in dwg/dgn format as an uncontrolled version to enable the recipient to prepare their own documents/drawings/models for which they are solely responsible. This drawing is based on project information current at the time of issue. EPR Architects Limited accepts no liability for any alterations or additions to or discrepancies arising out of any change to such project information that occurs to the information after it is issued by EPR Architects Limited.
5. This drawing does not contain shared coordinates and is not issued for coordination purposes.

Revision

Date Initial Chk'd

St John's Wood Square

Block 01
Elevation North-East - Finishes

Scale @A1

Purpose of issue

Status code Revision

+44 20 7932 7600 www.epr.co.uk

1:100 For Information S2 
Project Code Originator Zone Level Type Role Class. Number SJWS - EPR - 01 - NE - TP - A - 41-1030