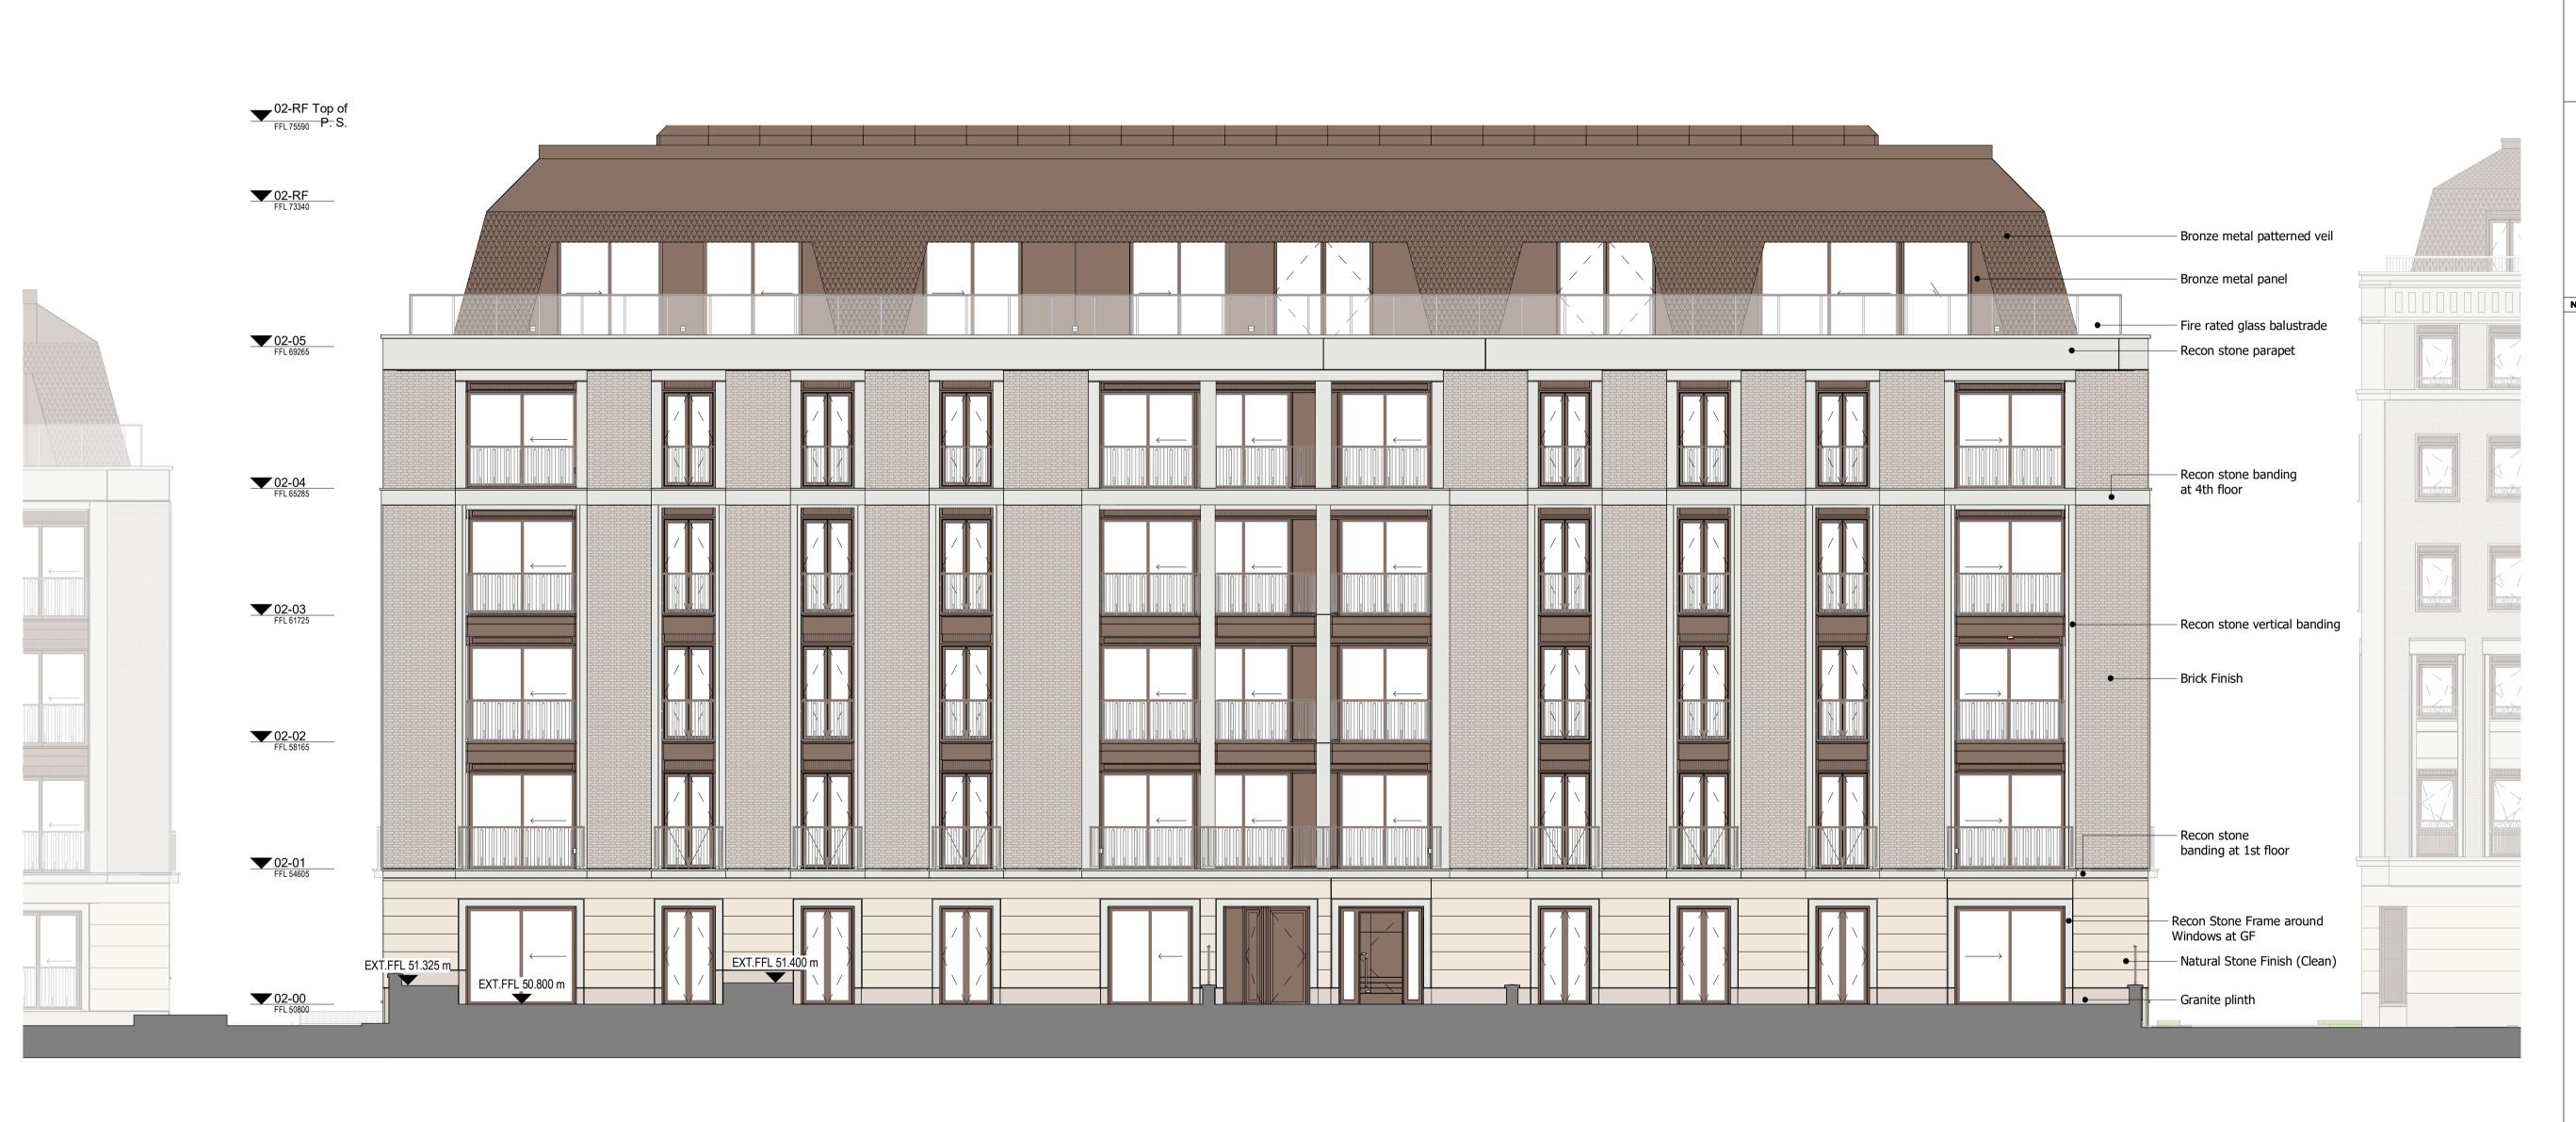

BLOCK 2

BLOCK 1

1 Block 2 - North East Elevation
1:100

Notes:

1. Do not scale

2. Contractor to Check all dimensions and report omissions and errors to the Architect

3. EPR Architects accepts no liability for use of this drawing by parties other than the party for whom it was prepared or for purposes other than those for which it was prepared.

Block 02 Elevation North-East - Finishes

Purpose of issue Status code Revision S2 -1:100 For Information

Project Code Originator Zone Level Type Role Class. Number SJWS - EPR - 02 - NE - TP - A - 41-1030