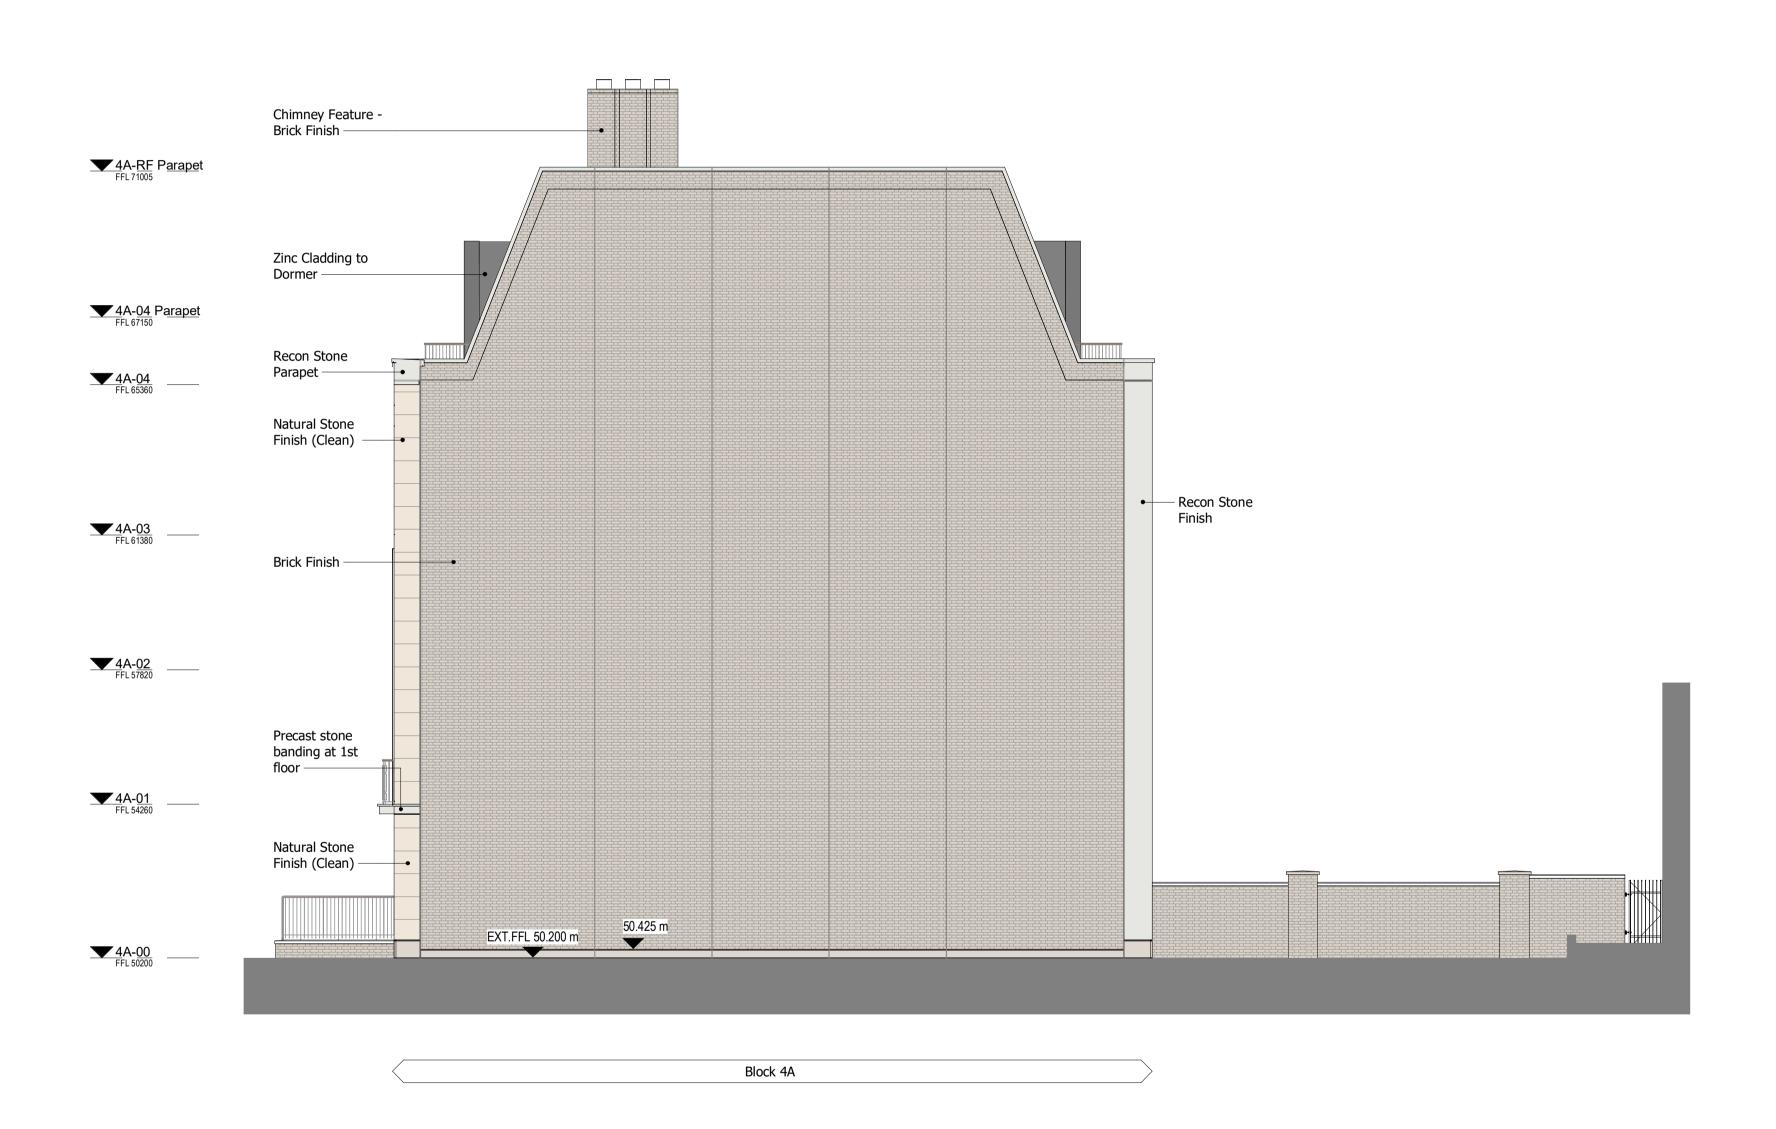

South West Elevation Finishes
1:100

Notes:

1. Do not scale
2. Contractor to Check all dimensions and report omissions and errors to the Architect
3. EPR Architects accepts no liability for use of this drawing by parties other than the party for whom it was prepared or for purposes other than those for which it was prepared.
4. This drawing is issued in dwg/dgn format as an uncontrolled version to enable the recipient to prepare their own documents/drawings/models for which they are solely responsible. This drawing is based on project information current at the time of issue. EPR Architects Limited accepts no liability for any alterations or additions to or discrepancies arising out of any change to such project information that occurs to the information after it is issued by EPR Architects Limited.
5. This drawing does not contain shared coordinates and is not issued for coordination purposes.

## EPR ARCHITECTS

+44 20 7932 7600 www.epr.co.uk

EPR Project No 11559 St John's Wood Square Block 4A
Elevation South-West - Finishes

Scale @A1 Purpose of issue Status code Revision 1 : 100 For Information S2 -