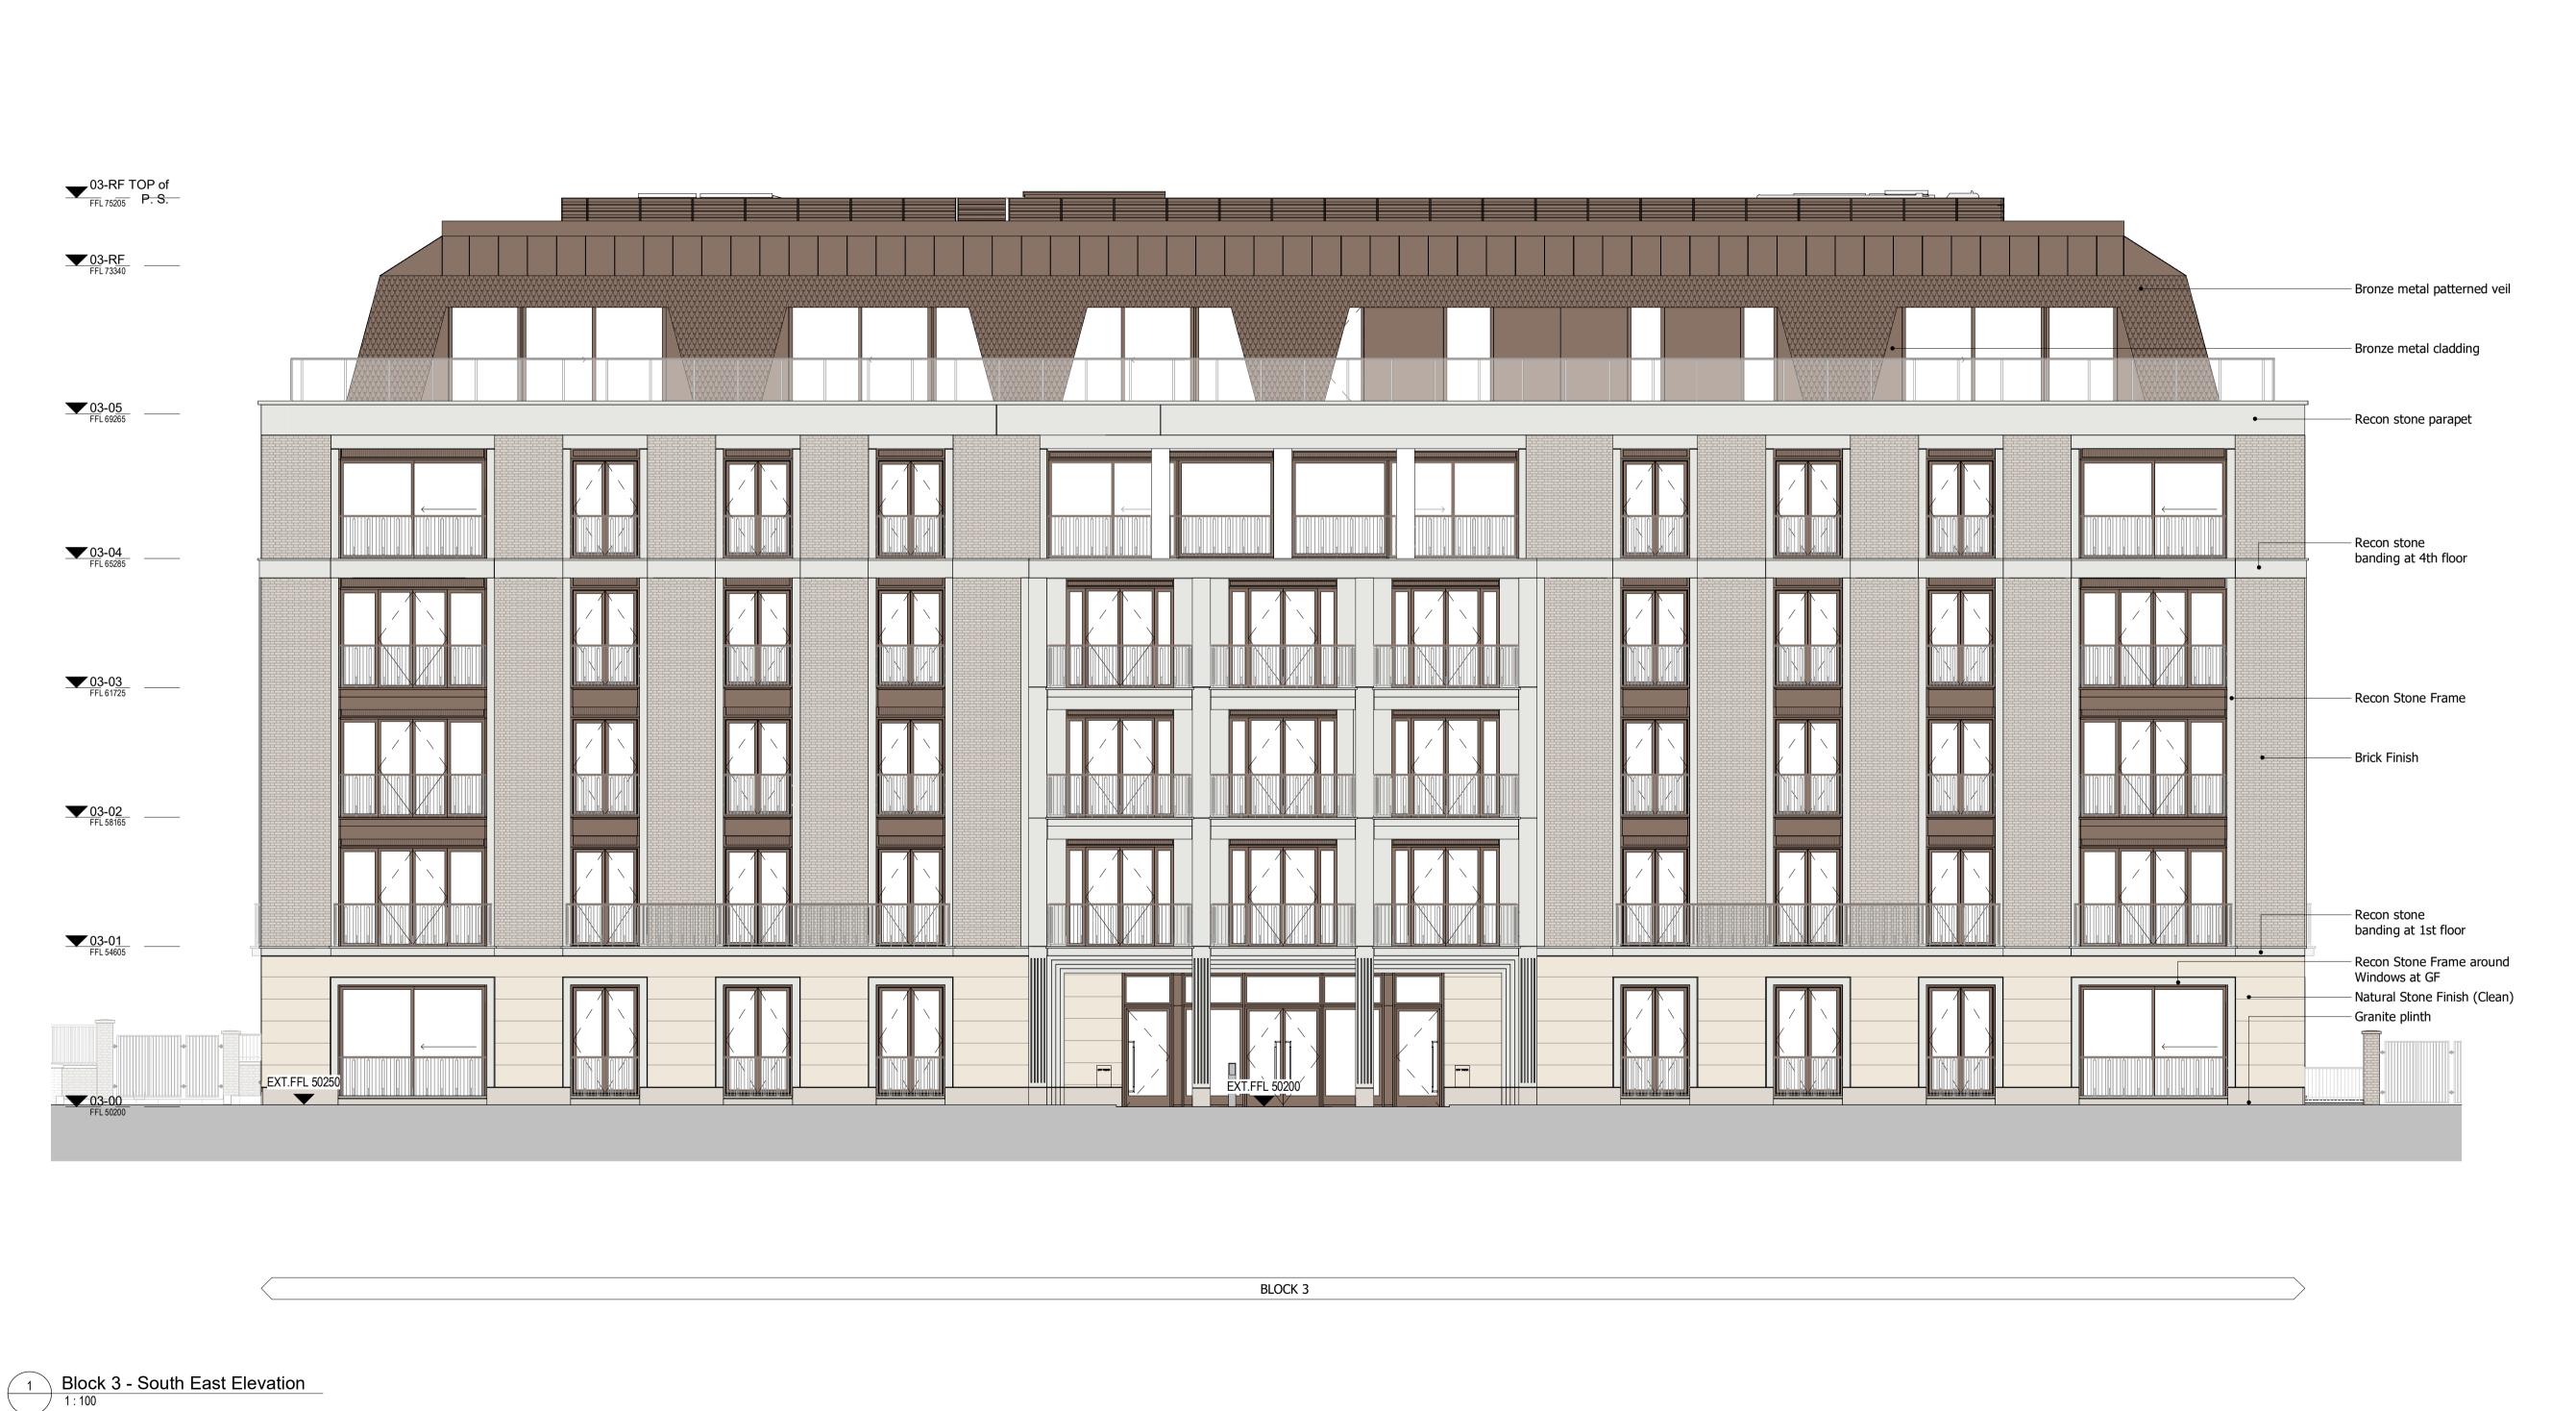

EPR ARCHITECTS

+44 20 7932 7600 www.epr.co.uk

EPR Project No **11559** St John's Wood Square Block 03 Elevation South-East - Finishes

Scale @A1 Purpose of issue Status code Revision S2 -1 : 100 For Information