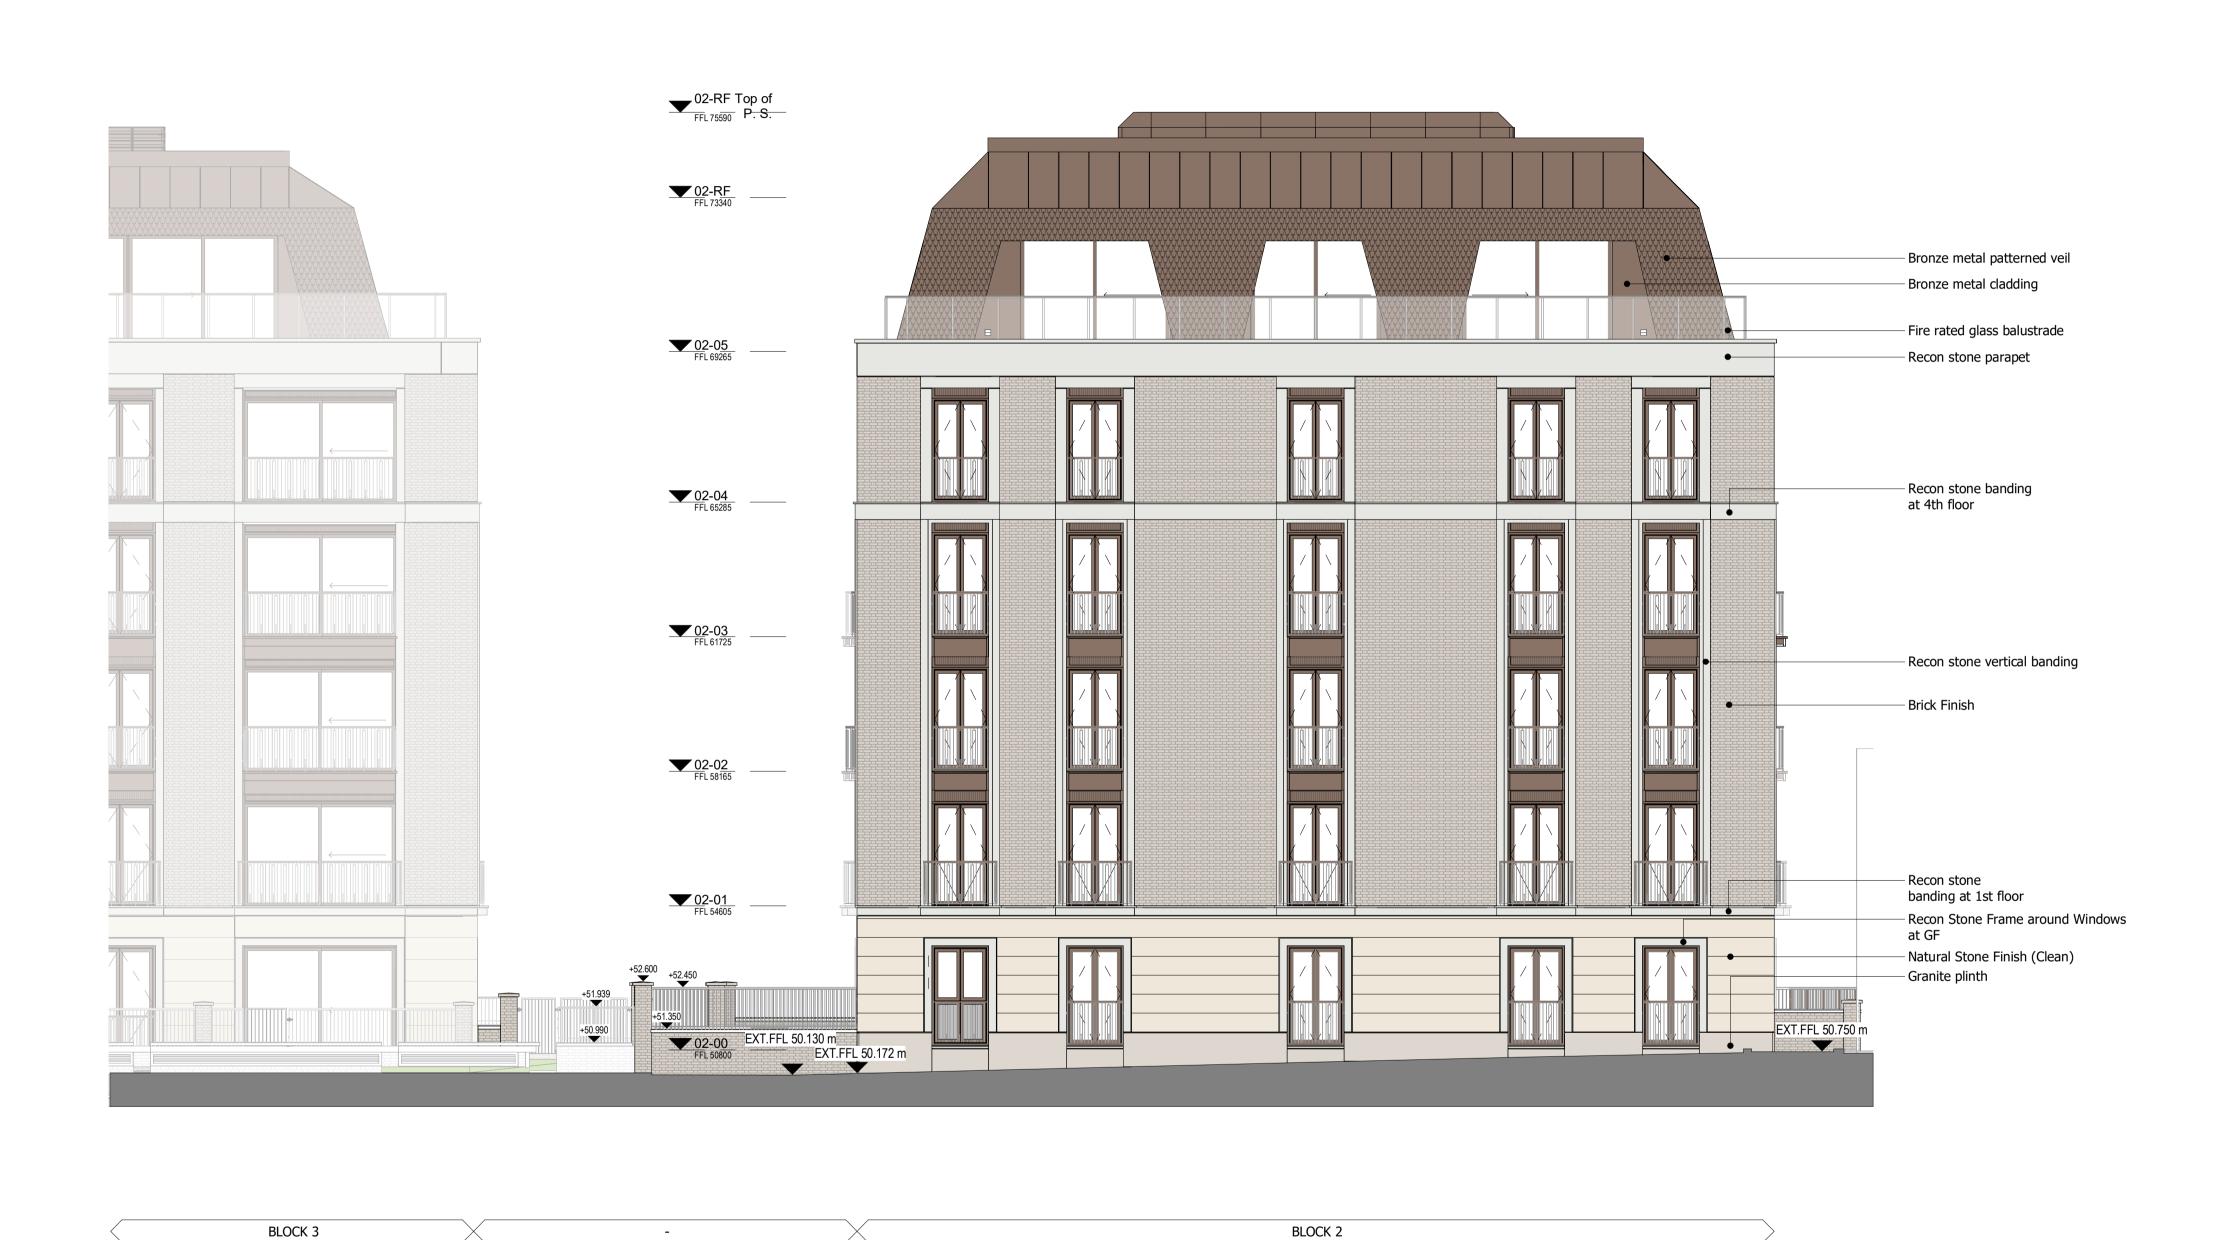

Revision

Date Initial Chk'd

+44 20 7932 7600 www.epr.co.uk

St John's Wood Square

St John's Wood Square

Block 02
Elevation North-West - Finishes

Scale @A1 Purpose of issue

1:100 For Information

Status code Revision

Status code Revision

Project Code Originator Zone Level Type Role Class. Number SJWS - EPR - 02 -NW - TP - A - 41-1031

Block 2 - North West Elevation
1:100