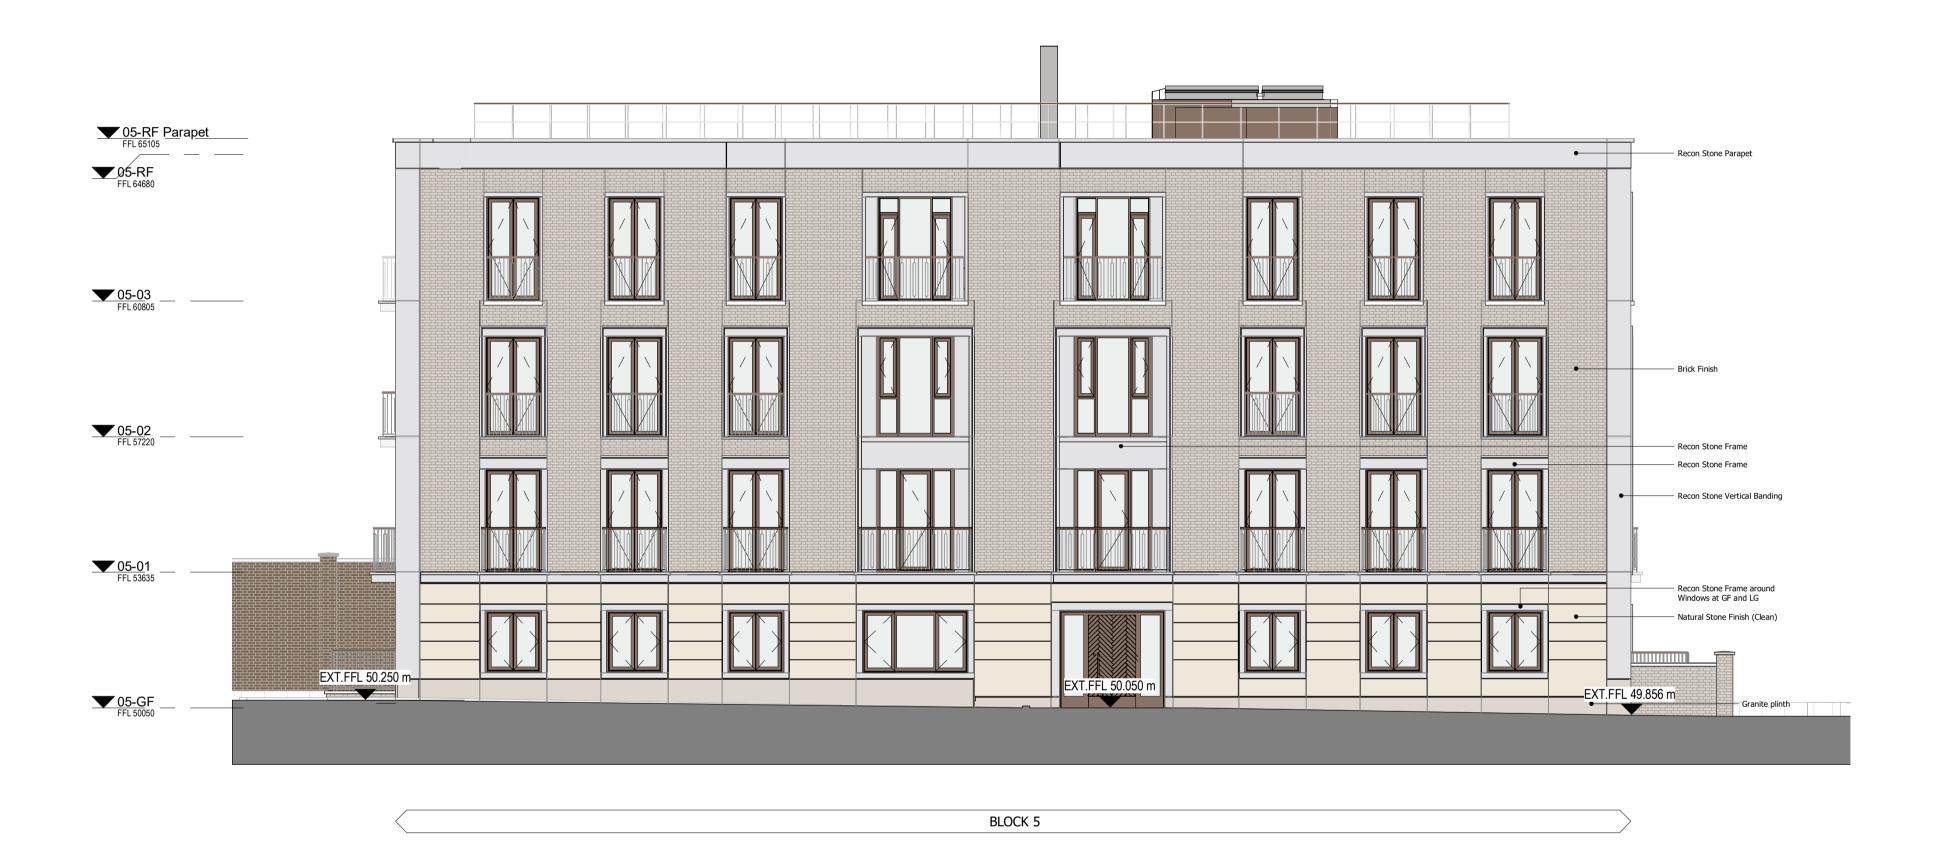

Block 5 - South East Elevation
1:100

Notes:

1. Do not scale
2. Contractor to Check all dimensions and report omissions and errors to the Architect
3. EPR Architects accepts no liability for use of this drawing by parties other than the party for whom it was prepared or for purposes other than those for which it was prepared.
4. This drawing is issued in dwg/dgn format as an uncontrolled version to enable the recipient to prepare their own documents/drawings/models for which they are solely responsible. This drawing is based on project information current at the time of issue. EPR Architects Limited accepts no liability for any alterations or additions to or discrepancies arising out of any change to such project information that occurs to the information after it is issued by EPR Architects Limited.
5. This drawing does not contain shared coordinates and is not issued for coordination purposes.

EPR ARCHITECTS

+44 20 7932 7600 www.epr.co.uk

EPR Project No 11559 St John's Wood Square Block 05 Elevation South-East - Finishes Scale @A1 Purpose of issue Status code Revision 1:100 For Information S2 -Project Code Originator Zone Level Type Role Class. Number SJWS - EPR - 05 - SE - TP - A - 41-1033