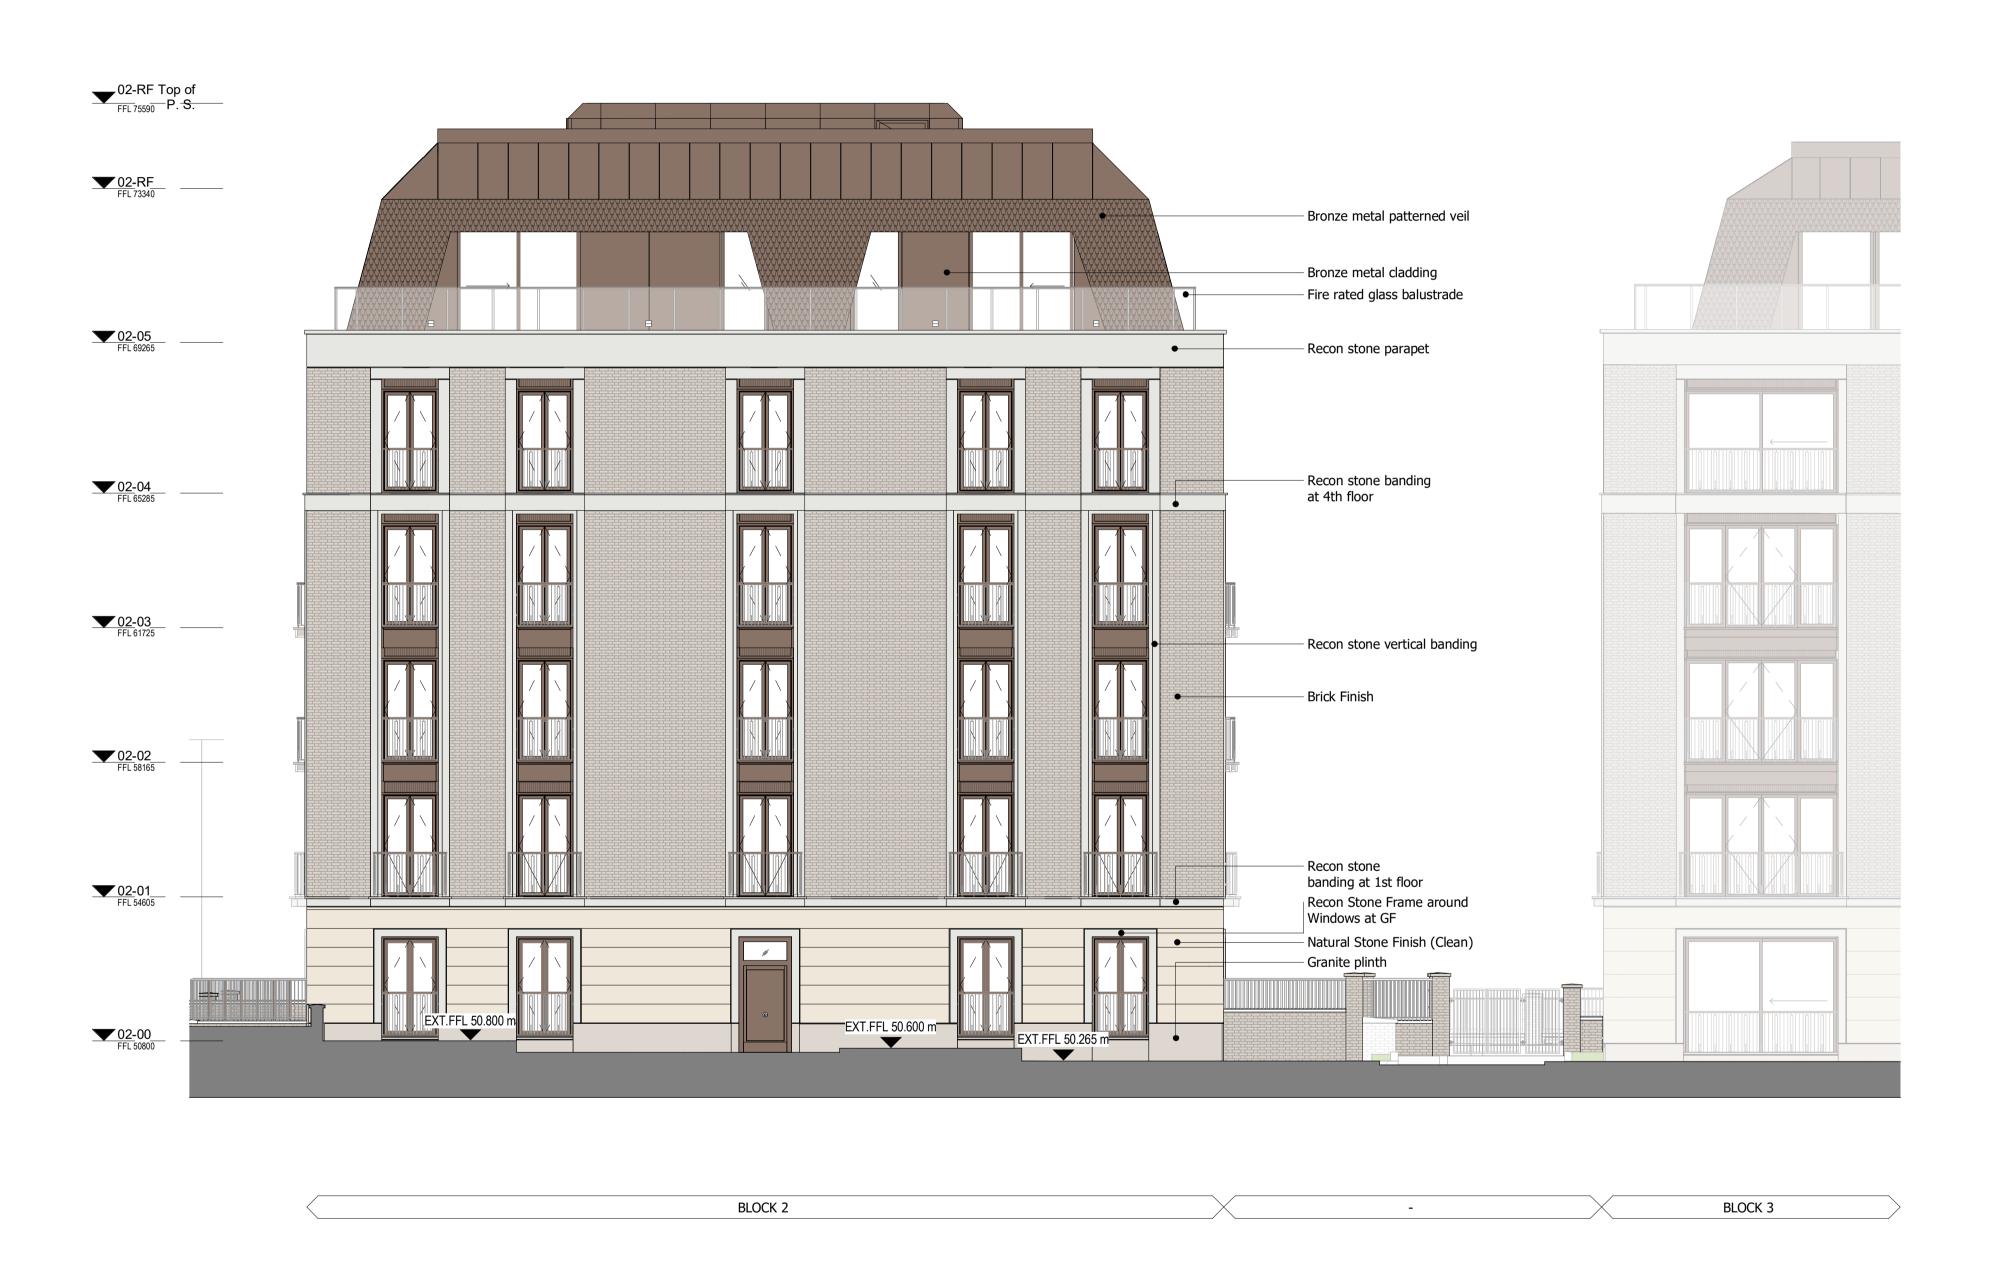

Block 2 - South East Elevation

1:100

Notes:

1. Do not scale
2. Contractor to Check all dimensions and report omissions and errors to the Architect
3. EPR Architects accepts no liability for use of this drawing by parties other than the party for whom it was prepared or for purposes other than those for which it was prepared.
4. This drawing is issued in dwg/dgn format as an uncontrolled version to enable the recipient to prepare their own documents/drawings/models for which they are solely responsible. This drawing is based on project information current at the time of issue. EPR Architects Limited accepts no liability for any alterations or additions to or discrepancies arising out of any change to such project information that occurs to the information after it is issued by EPR Architects Limited.
5. This drawing does not contain shared coordinates and is not issued for coordination purposes.