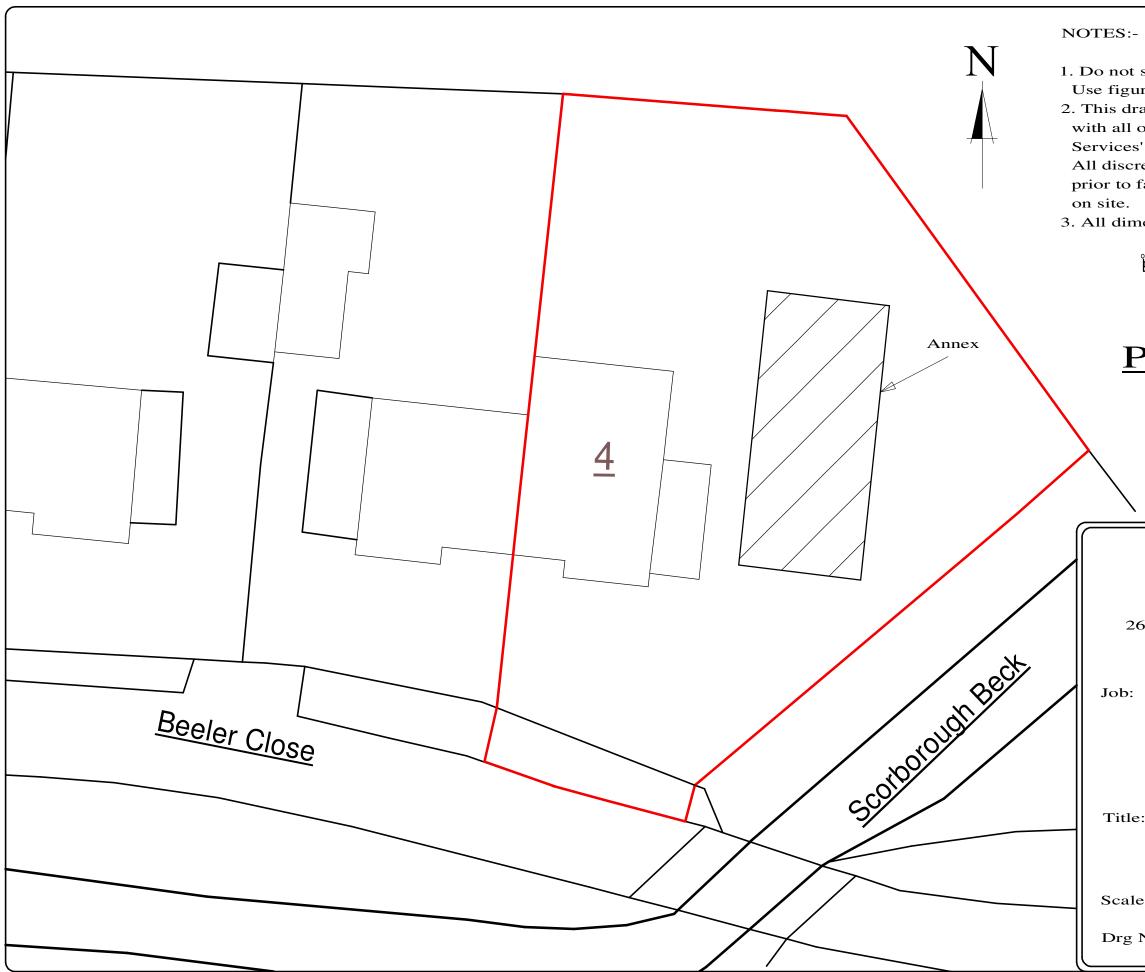

## **Preliminary**

Marshall Technical Services 26, Hickling Drive, Bury St Edmunds, Suffolk, IP33 2PU Tel: 01284 766715

Job: Annex 4, Beeler Close Scorborough Driffield Yorks YO25 9BA

Title: Existing and Proposed Block Plan

Scale: 1:200Drawn: xxx Date: xxx @A3 Drg No: 2108/02 Rev: B