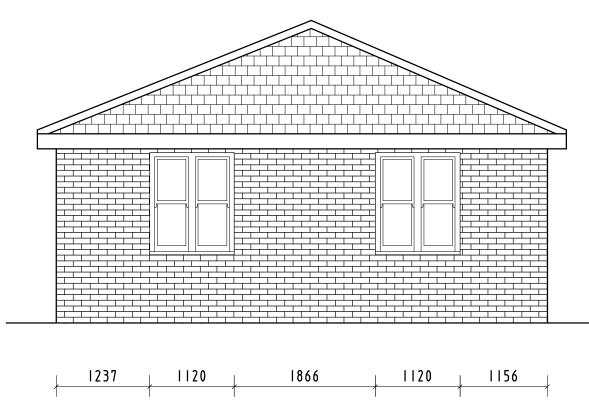

**Existing and Proposed South Elevation** 

**Existing and Proposed North Elevation** 

## MTS

Marshall Technical Services

26, Hickling Drive, Bury St Edmunds, Suffolk, IP33 2PU Tel: 01284 766715

Job: Annex

4, Beeler Close Scorborough Driffield

Yorks YO25 9BA

Title: Existing and Proposed

South and North Elevations