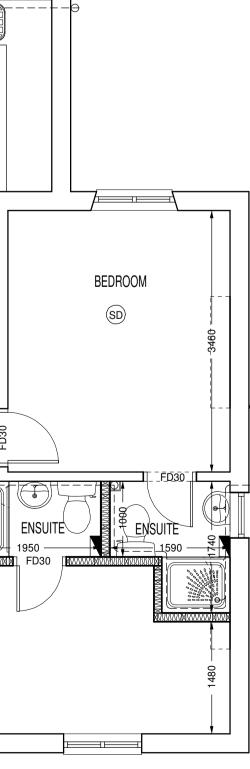

SIDE ELEVATION



1. Drawing are for Local Authority approval only. 2. Builder to check all dimensions on site. (ARRANGED BY CONTRACTOR OR CLIENT) 6. All electrics to comply to IEE regulations.





**REAR ELEVATION** 

SIDE ELEVATION





Key colour code: Pink indicates new structu Blue indicates new glazing 0 1 2 SCALE BAR CONVERSION **TO FORM HM** 64 CARMICH SHEET SIZE: SCALE: 1:50 ( CLIENT: JOB NUMBEF

3. Builder to measure all new steelwork, timber beams/joists and materials on site when ordering materials.

4. No responsibility is taken for checking legal ownership of site, covenants thereon and position of boundaries.

5. Appropriate party wall notice must be served in advance to, and any negotiation settlements prior to commencment of work in accordance with the 'Party Wall Act 1996'.

7. All workmanship and materials to comply with the relevant British Standard Code of Practice, BBA certificate and manufacturers instructions.

8. Builder to investigate on site condition of existing party wall to provide adequate