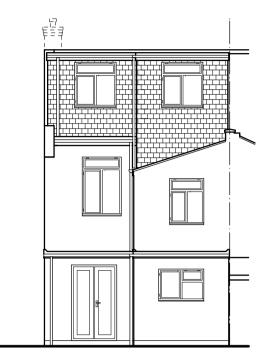

SIDE ELEVATION

Key colour code: Pink indicates new structu Blue indicates new glazing 0 1 2 SCALE BAR CONVERSION **TO FORM HM** 64 CARMICH SHEET SIZE: SCALE: 1:50 ( CLIENT: JOB NUMBEF

3. Builder to measure all new steelwork, timber beams/joists and materials on site when ordering materials.