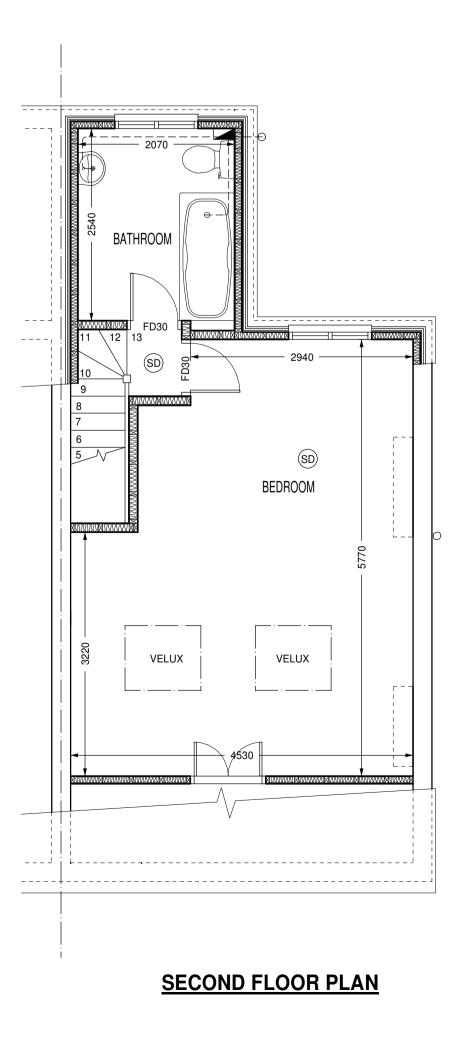

SIDE ELEVATION



1. Drawing are for Local Authority approval only. 2. Builder to check all dimensions on site. (ARRANGED BY CONTRACTOR OR CLIENT) 6. All electrics to comply to IEE regulations.





**REAR ELEVATION** 

SIDE ELEVATION





Key colour code: Pink indicates new structu Blue indicates new glazing 0 1 2 SCALE BAR CONVERSION **TO FORM HM** 64 CARMICH SHEET SIZE: SCALE: 1:50 ( CLIENT: JOB NUMBEF

3. Builder to measure all new steelwork, timber beams/joists and materials on site when ordering materials.

4. No responsibility is taken for checking legal ownership of site, covenants thereon and position of boundaries.

5. Appropriate party wall notice must be served in advance to, and any negotiation settlements prior to commencment of work in accordance with the 'Party Wall Act 1996'.

7. All workmanship and materials to comply with the relevant British Standard Code of Practice, BBA certificate and manufacturers instructions.

8. Builder to investigate on site condition of existing party wall to provide adequate e