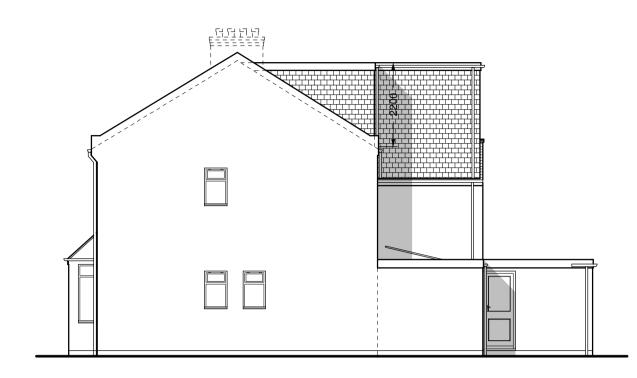

SIDE ELEVATION

1. Drawing are for Local Authority approval only. 2. Builder to check all dimensions on site. (ARRANGED BY CONTRACTOR OR CLIENT) 6. All electrics to comply to IEE regulations.

**REAR ELEVATION** 

SIDE ELEVATION

Key colour code: Pink indicates new structu Blue indicates new glazing 0 1 2 SCALE BAR CONVERSION **TO FORM HM** 64 CARMICH SHEET SIZE: SCALE: 1:50 ( CLIENT: JOB NUMBEF

3. Builder to measure all new steelwork, timber beams/joists and materials on site when ordering materials.