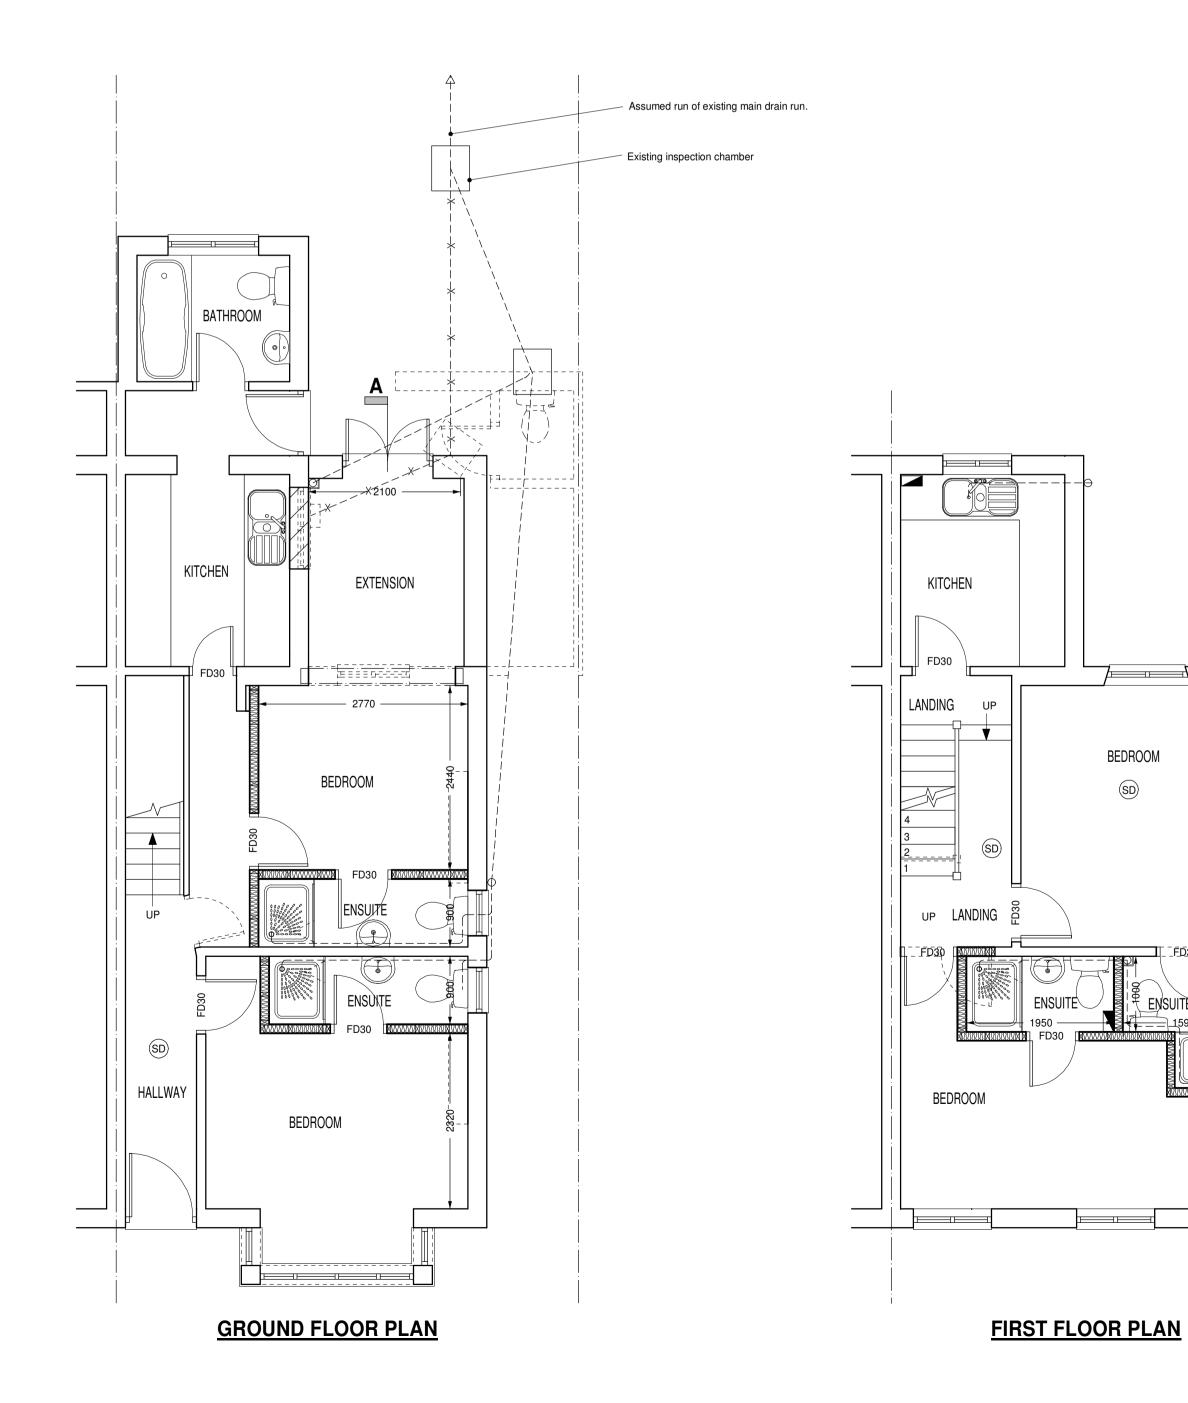

that appropriate bridging of main drain branch is achievable if building close to or over existing main sewer. Alternatively owner to arrange

for cctv survey to be carried out by professional camera engineers

| Pink indicates new structural beams / trimmers -<br>Blue indicates new glazing - | 0 1 2<br>SCALE BAR |                      | m            |
|----------------------------------------------------------------------------------|--------------------|----------------------|--------------|
| CONVERSION OF EXISTING DWELLING                                                  |                    | REVISIONS:           |              |
| TO FORM HMO                                                                      |                    | REV.                 |              |
| 64 CARMICHAEL ROAD, SOUTH NORWOOD, SE25 5LX                                      |                    |                      |              |
| SHEET SIZE: A1                                                                   |                    |                      |              |
| SCALE: 1:50 (PLAN) & 1:100 (ELEVATIONS)                                          |                    | www.lpr-design.co.uk |              |
| CLIENT:                                                                          |                    | info@lpr             | design.co.uk |
| JOB NUMBER: 4543                                                                 | DATE: MAY 2022     |                      |              |
| DRAWN: R. RICHARDSON                                                             |                    |                      |              |