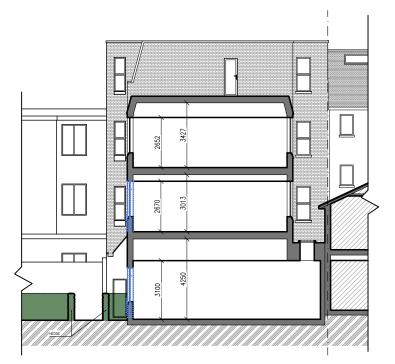

ION D-D** 



**EXISTING SECTION C-C** 

1 2 3 4 5 m 6 7 8 9 10 m

**STERLING ROSE HOMES** 

Rear of 244-248 High Street, Croydon JOB TITLE:
Alterations to the existing building to the rear of 244-248 High Street,
Croydon, to provide infill extensions at ground floor level, the
enhancement to the elevations to provide 2 x C1 apartments (with the
existing 2 flats at first floor level to remain). Associated site alterations to
include landscaping, retention of 3 parking spaces, improving pedestrian
and vehicular access, with appropriate existing arrangements for refuse

RAWING TITLE:

EXISTING SECTIONS A-A, C-C AND D-D

| SCALE:   | DATE:    |
|----------|----------|
| 1:200@A3 | 08/04/23 |
| P9/006   |          |











#### PROPOSED FRONT ELEVATION

#### **PROPOSED SIDE ELEVATION**





**PROPOSED REAR ELEVATION** 

**PROPOSED SECTION B-B** 



| SCALE:   | DATE:    |
|----------|----------|
| 1:200@A3 | 08/04/23 |
| P9/010   |          |





## **PROPOSED SECTION A-A**



**PROPOSED SECTION C-C** 

### **PROPOSED SECTION D-D**



| SCALE:       | DATE:    |
|--------------|----------|
| 1:200@A3     | 08/04/23 |
| DRAWING No.: |          |
| P9/011       |          |





**DRIVE IN DRIVE OUT** 

LEGEND: DRIVE IN DRIVE OUT

Rear of 244-248 High Street, Croydon

Alterations to the existing building to the rear of 244-248 High Street, Croydon, to provide infill extensions at ground floor level, the enhancement to the elevations to provide 2 x C1 apartments (with the existing 2 flats at first floor level to remain). Associated site alterations to include landscaping, ret