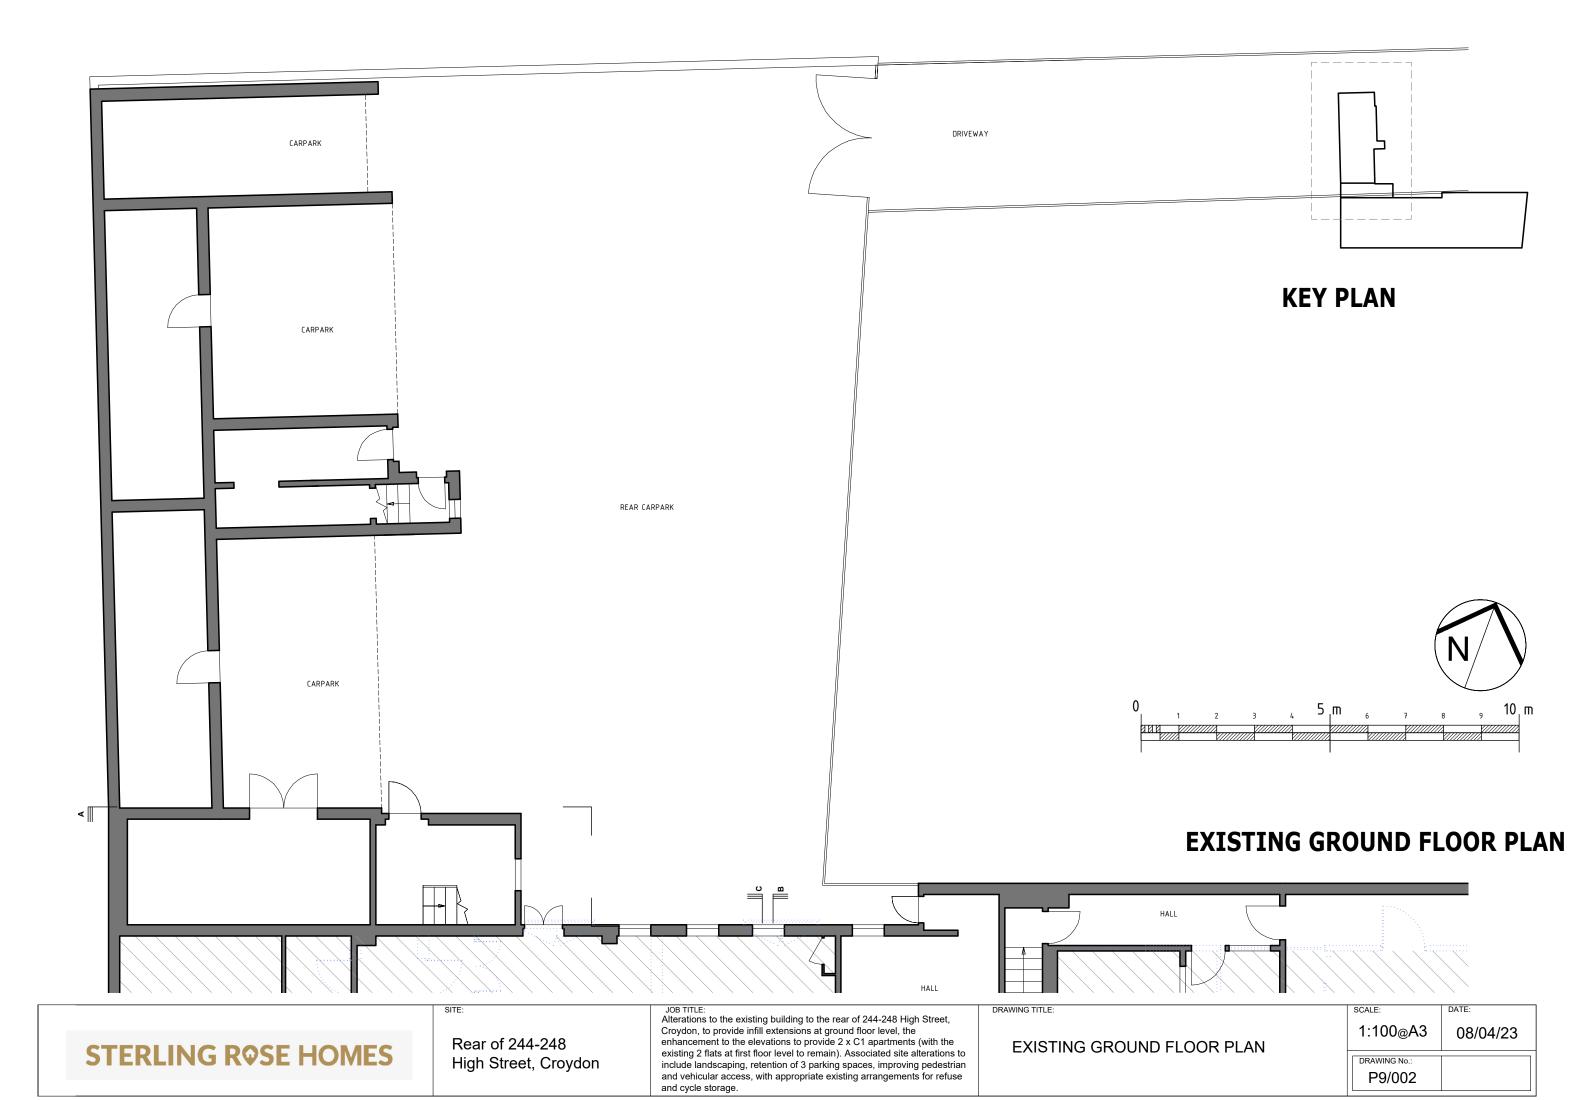

**STERLING ROSE HOMES** 

Rear of 244-248 High Street, Croydon Alterations to the existing building to the rear of 244-248 High Street, Croydon, to provide infill extensions at ground floor level, the enhancement to the elevations to provide 2 x C1 apartments (with the existing 2 flats at first floor level to remain). Associated site alterations to include landscaping, retention of 3 parking spaces, improving pedestrian and vehicular access, with appropriate existing arrangements for refuse

DRAWING TITLE:

EXISTING FIRST FLOOR PLAN

DRAWING No.:
P9/003
DATE:
08/04/23