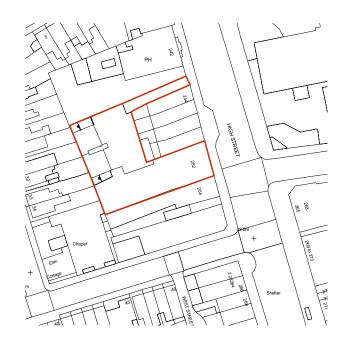

# **EXISTING SITE LOCATION PLAN** 1:1250

**EXISTING BLOCK PLAN - 1:250** 

DRAWING TITLE

EXISTING SITE LOCATION PLAN, EXISTING BLOCK PLAN

| SCALE:                | DATE:    |
|-----------------------|----------|
| 1:1250@A3<br>1:250@A3 | 08/04/23 |
| DRAWING No.:          |          |
| P9/001                |          |