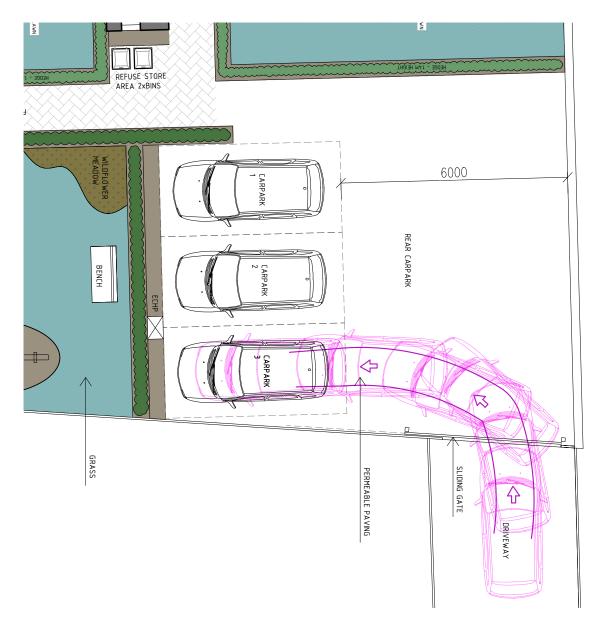

### **PROPOSED SECTION D-D**

| SCALE:       | DATE:    |
|--------------|----------|
| 1:200@A3     | 08/04/23 |
| DRAWING No.: |          |
| P9/011       |          |

**DRIVE IN DRIVE OUT** 

LEGEND: DRIVE IN DRIVE OUT

Rear of 244-248 High Street, Croydon

Alterations to the existing building to the rear of 244-248 High Street, Croydon, to provide infill extensions at ground floor level, the enhancement to the elevations to provide 2 x C1 apartments (with the existing 2 flats at first floor level to remain). Associated site alterations to include landscaping, retention of 3 parking spaces, improving pedestrian and vehicular access, with appropriate existing arrangements for refuse

TRACKING VEHICLE PLAN

1:100@A3 08/04/23 DRAWING No.: P9/012