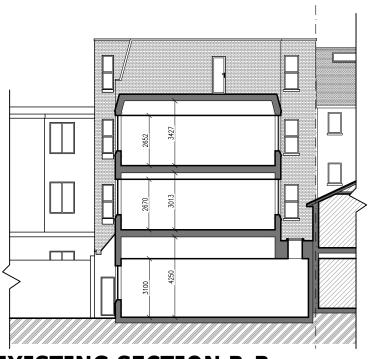

#### **EXISTING SIDE ELEVATION**

**EXISTING REAR ELEVATION** 

**EXISTING SECTION B-B** 

SITI

Rear of 244-248 High Street, Croydon JOB TITLE:
Alterations to the existing building to the rear of 244-248 High Street,
Croydon, to provide infill extensions at ground floor level, the
enhancement to the elevations to provide 2 x C1 apartments (with the
existing 2 flats at first floor level to remain). Associated site alterations to
include landscaping, retention of 3 parking spaces, improving pedestrian
and vehicular access, with appropriate existing arrangements for refuse

DRAWING TITLE

EXISTING FRONT, SIDE AND REAR ELEVATIONS AND SECTION B-B

| SCALE:                 | DATE:    |
|------------------------|----------|
| 1:200@A3               | 08/04/23 |
| DRAWING No.:<br>P9/005 |          |