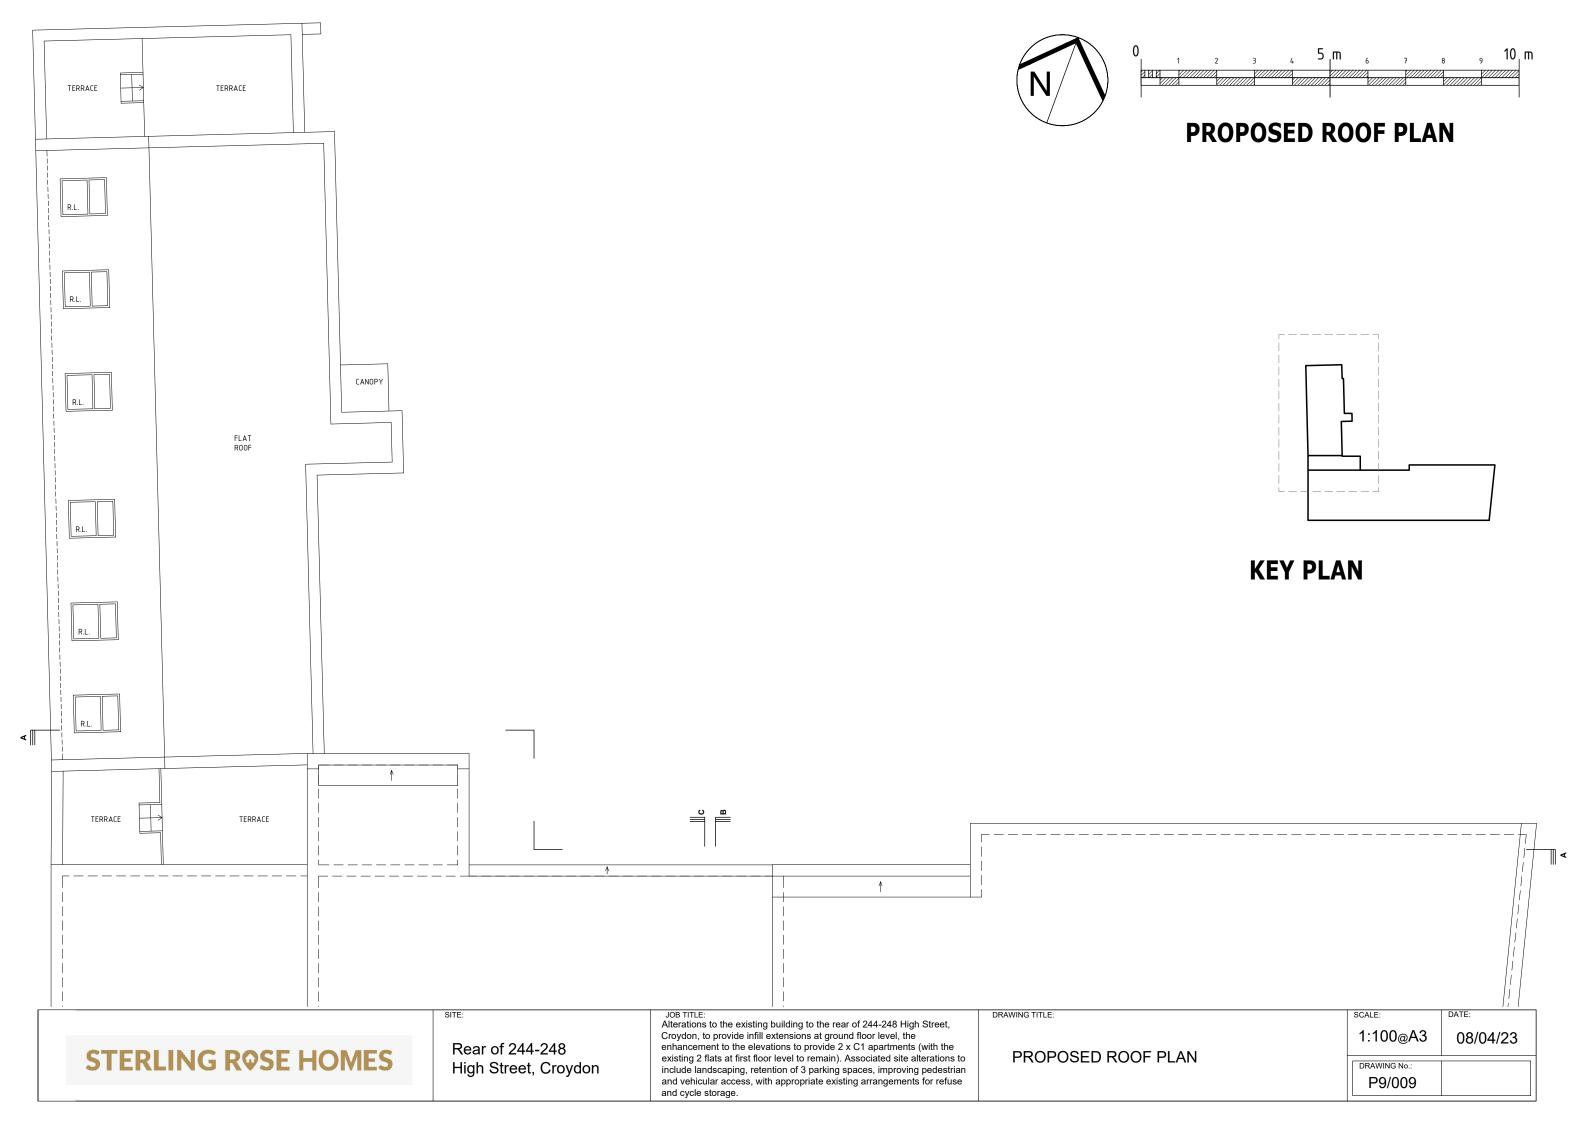

Rear of 244-248 High Street, Croydon

Alterations to the existing building to the rear of 244-248 High Street, Croydon, to provide infill extensions at ground floor level, the enhancement to the elevations to provide 2 x C1 apartments (with the existing 2 flats at first floor level to remain). Associated site alterations to include landscaping, retention of 3 parking spaces, improving pedestrian and vehicular access, with appropriate existing arrangements for refuse

TRACKING VEHICLE PLAN

1:100@A3 08/04/23 DRAWING No.: P9/012