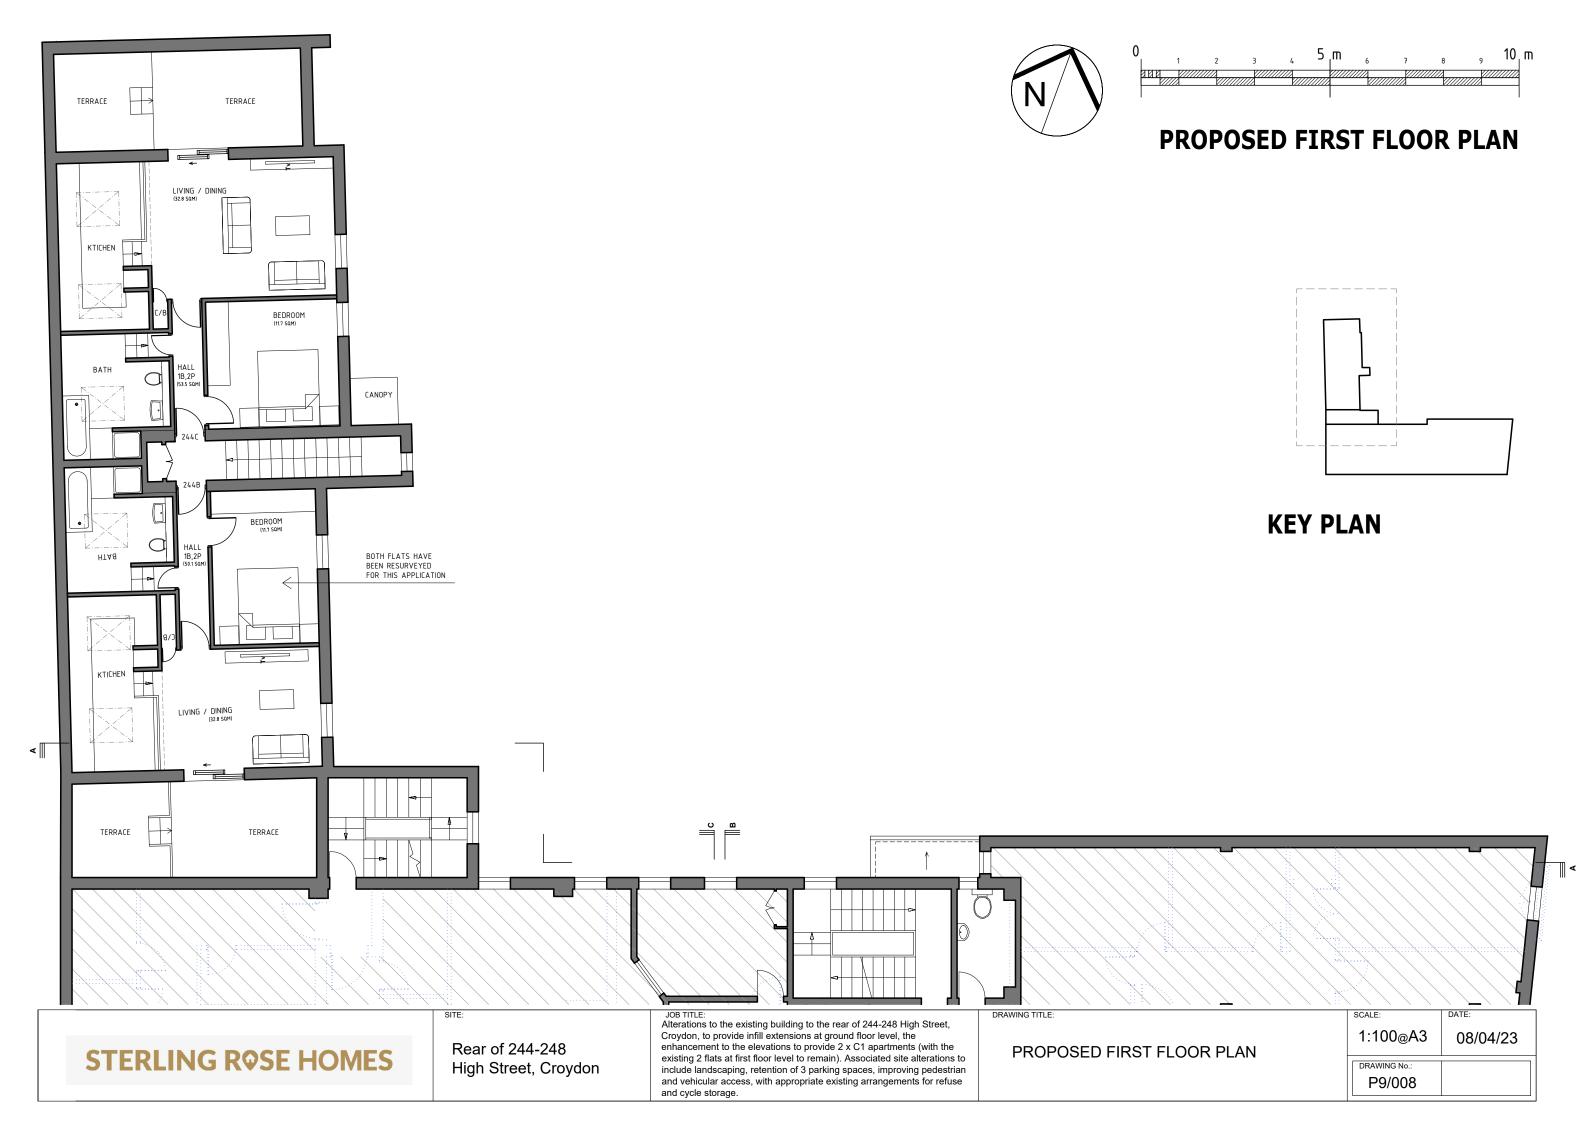

**STERLING ROSE HOMES** 

Rear of 244-248 High Street, Croydon Alterations to the existing building to the rear of 244-248 High Street, Croydon, to provide infill extensions at ground floor level, the enhancement to the elevations to provide 2 x C1 apartments (with the existing 2 flats at first floor level to remain). Associated site alterations to include landscaping, retention of 3 parking spaces, improving pedestrian and vehicular access, with appropriate existing arrangements for refuse

DRAWING TITLE:

EXISTING FIRST FLOOR PLAN

DRAWING No.:
P9/003
DATE:
08/04/23