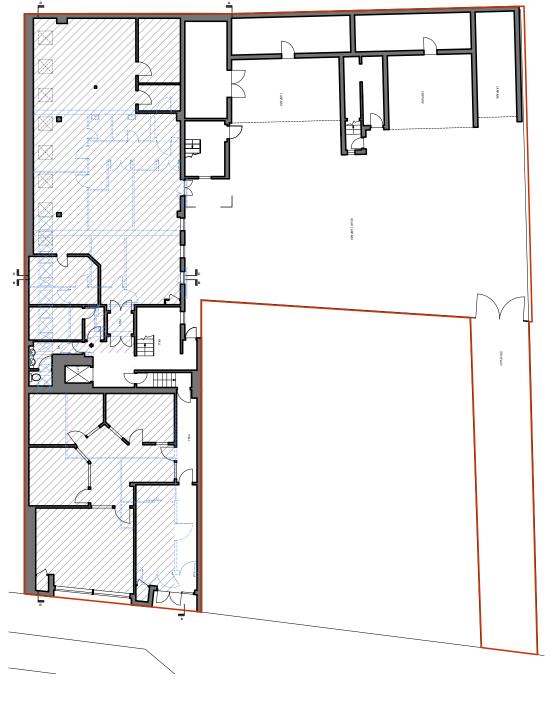

# **EXISTING SITE LOCATION PLAN** 1:1250







**EXISTING BLOCK PLAN - 1:250** 

#### **PROPOSED BLOCK PLAN - 1:250**



SIT

Rear of 244-248 High Street, Croydon JOB TITLE: Alterations to the existing building to the rear of 244-248 High Street, Croydon, to provide infill extensions at ground floor level, the enhancement to the elevations to provide 2 x C1 apartments (with the existing 2 flats at first floor level to remain). Associated site alterations to include landscaping, retention of 3 parking spaces, improving pedestrian and vehicular access, with appropriate existing arrangements for refuse

DRAWING TITLE

EXISTING SITE LOCATION PLAN, EXISTING BLOCK PLAN

| SCALE:                | DATE:    |
|-----------------------|----------|
| 1:1250@A3<br>1:250@A3 | 08/04/23 |
| DRAWING No.:          |          |
| P9/001