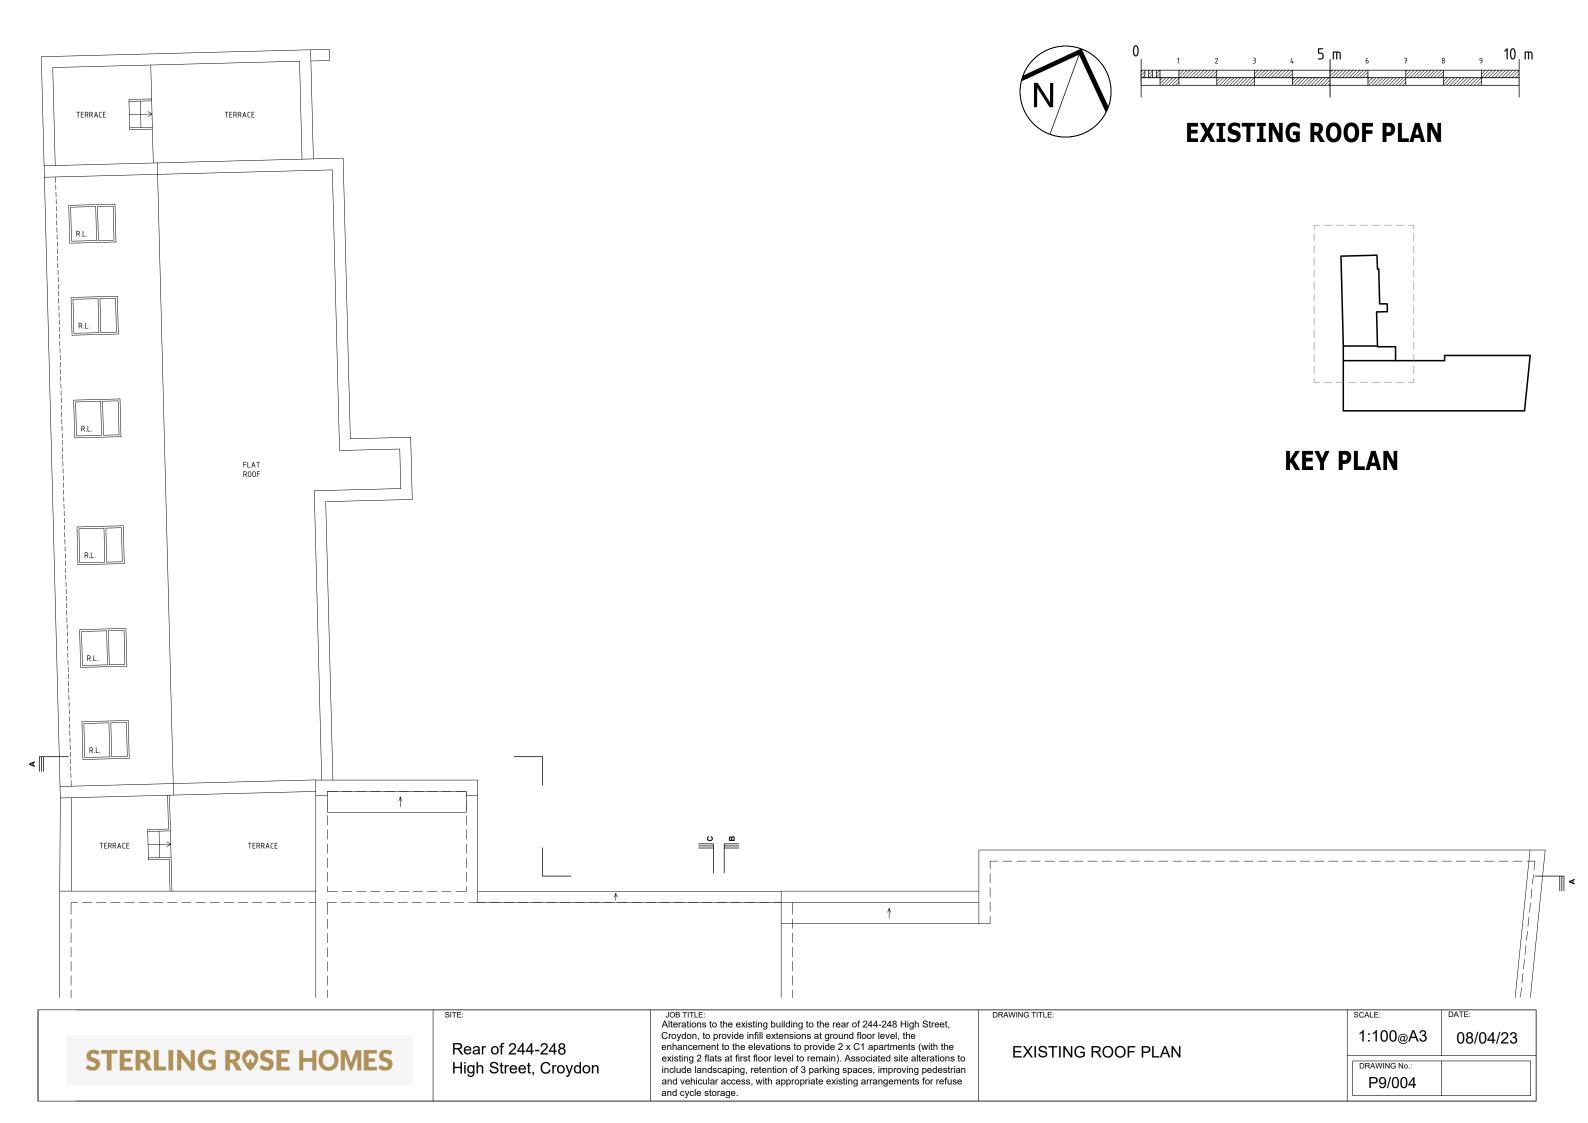

Rear of 244-248 High Street, Croydon

Alterations to the existing building to the rear of 244-248 High Street, Croydon, to provide infill extensions at ground floor level, the enhancement to the elevations to provide 2 x C1 apartments (with the existing 2 flats at first floor level to remain). Associated site alterations to include landscaping, retention of 3 parking spaces, improving pedestrian and vehicular access, with appropriate existing arrangements for refuse