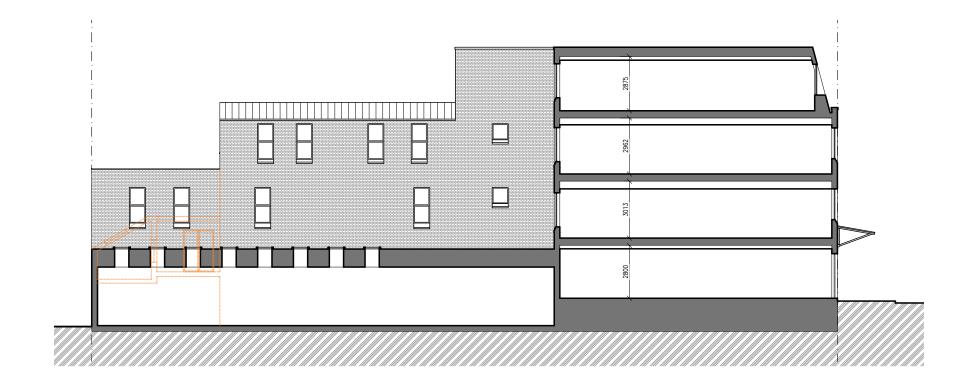

**EXISTING SECTION A-A** 

**EXISTING SECTION D-D** 

**EXISTING SECTION C-C** 

1 2 3 4 5 m 6 7 8 9 10 m

**STERLING ROSE HOMES** 

Rear of 244-248 High Street, Croydon JOB TITLE:
Alterations to the existing building to the rear of 244-248 High Street,
Croydon, to provide infill extensions at ground floor level, the
enhancement to the elevations to provide 2 x C1 apartments (with the
existing 2 flats at first floor level to remain). Associated site alterations to
include landscaping, retention of 3 parking spaces, improving pedestrian
and vehicular access, with appropriate existing arrangements for refuse

RAWING TITLE:

EXISTING SECTIONS A-A, C-C AND D-D

| SCALE:   | DATE:    |
|----------|----------|
| 1:200@A3 | 08/04/23 |
| P9/006   |          |