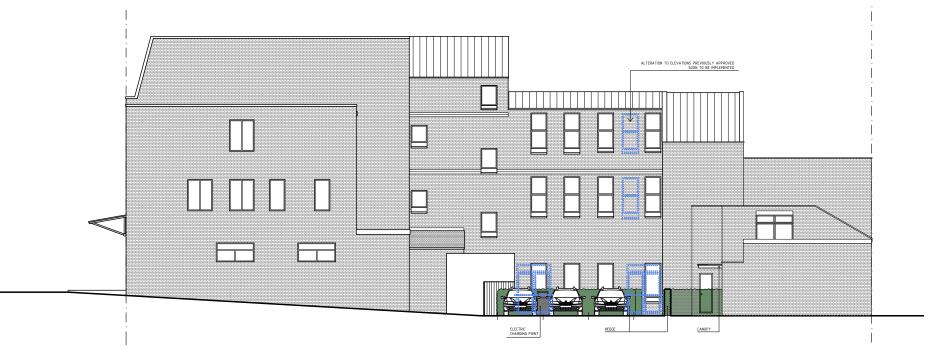

#### PROPOSED FRONT ELEVATION

Rear of 244-248 High Street, Croydon

Alterations to the existing building to the rear of 244-248 High Street, Croydon, to provide infill extensions at ground floor level, the enhancement to the elevations to provide 2 x C1 apartments (with the existing 2 flats at first floor level to remain). Associated site alterations to include landscaping, retention of 3 parking spaces, improving pedestrian and vehicular access, with appropriate existing arrangements for refuse