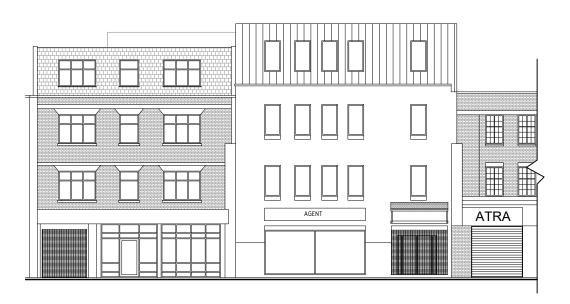

#### **EXISTING FRONT ELEVATION**

#### **EXISTING SIDE ELEVATION**

**EXISTING REAR ELEVATION** 

**EXISTING SECTION B-B** 

SITI

Rear of 244-248 High Street, Croydon JOB TITLE:
Alterations to the existing building to the rear of 244-248 High Street,
Croydon, to provide infill extensions at ground floor level, the
enhancement to the elevations to provide 2 x C1 apartments (with the
existing 2 flats at first floor level to remain). Associated site alterations to
include landscaping, retention of 3 parking spaces, improving pedestrian
and vehicular access, with appropriate existing arrangements for refuse

DRAWING TITLE

EXISTING FRONT, SIDE AND REAR ELEVATIONS AND SECTION B-B

| SCALE:                 | DATE:    |
|------------------------|----------|
| 1:200@A3               | 08/04/23 |
| DRAWING No.:<br>P9/005 |          |