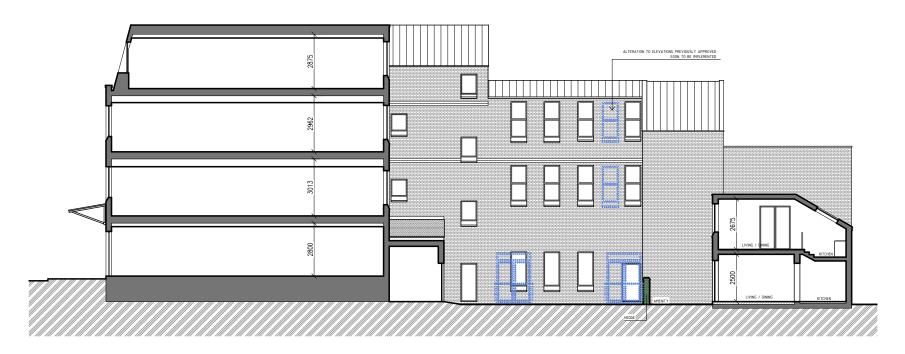

#### **EXISTING SIDE ELEVATION**

**EXISTING REAR ELEVATION** 

**EXISTING SECTION B-B** 

SITI

Rear of 244-248 High Street, Croydon JOB TITLE:
Alterations to the existing building to the rear of 244-248 High Street,
Croydon, to provide infill extensions at ground floor level, the
enhancement to the elevations to provide 2 x C1 apartments (with the
existing 2 flats at first floor level to remain). Associated site alterations to
include landscaping, retention of 3 parking spaces, improving pedestrian
and vehicular access, with appropriate existing arrangements for refuse

DRAWING TITLE

EXISTING FRONT, SIDE AND REAR ELEVATIONS AND SECTION B-B

| SCALE:                 | DATE:    |
|------------------------|----------|
| 1:200@A3               | 08/04/23 |
| DRAWING No.:<br>P9/005 |          |