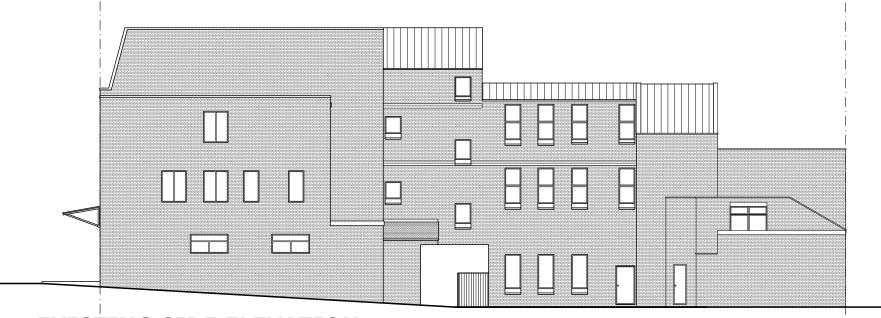

#### **EXISTING SIDE ELEVATION**

**EXISTING REAR ELEVATION** 

**EXISTING SECTION B-B** 

SITI

Rear of 244-248 High Street, Croydon JOB TITLE:
Alterations to the existing building to the rear of 244-248 High Street,
Croydon, to provide infill extensions at ground floor level, the
enhancement to the elevations to provide 2 x C1 apartments (with the
existing 2 flats at first floor level to remain). Associated site alterations to
include landscaping, retention of 3 parking spaces, improving pedestrian
and vehicular access, with appropriate existing arrangements for refuse

DRAWING TITLE

EXISTING FRONT, SIDE AND REAR ELEVATIONS AND SECTION B-B

| SCALE:                 | DATE:    |
|------------------------|----------|
| 1:200@A3               | 08/04/23 |
| DRAWING No.:<br>P9/005 |          |