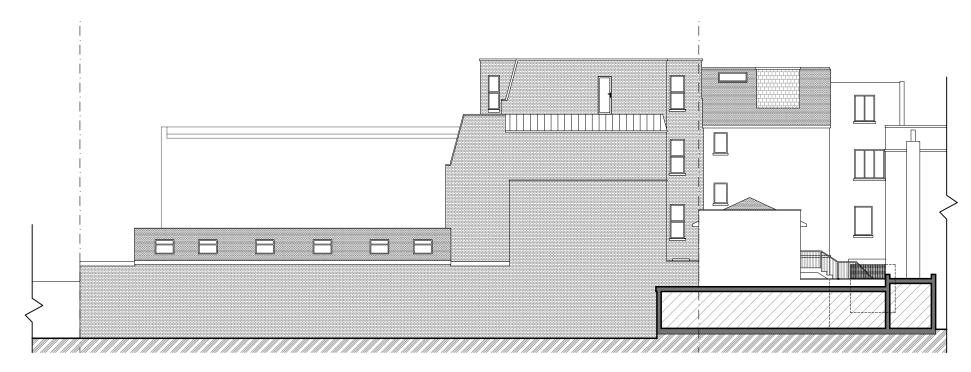

#### **EXISTING SIDE ELEVATION**

**EXISTING REAR ELEVATION** 

**EXISTING SECTION B-B** 

SITI

Rear of 244-248 High Street, Croydon JOB TITLE:
Alterations to the existing building to the rear of 244-248 High Street,
Croydon, to provide infill extensions at ground floor level, the
enhancement to the elevations to provide 2 x C1 apartments (with the
existing 2 flats at first floor level to remain). Associated site alterations to
include landscaping, retention of 3 parking spaces, improving pedestrian
and vehicular access, with appropriate existing arrangements for refuse

DRAWING TITLE

EXISTING FRONT, SIDE AND REAR ELEVATIONS AND SECTION B-B

| SCALE:                 | DATE:    |
|------------------------|----------|
| 1:200@A3               | 08/04/23 |
| DRAWING No.:<br>P9/005 |          |