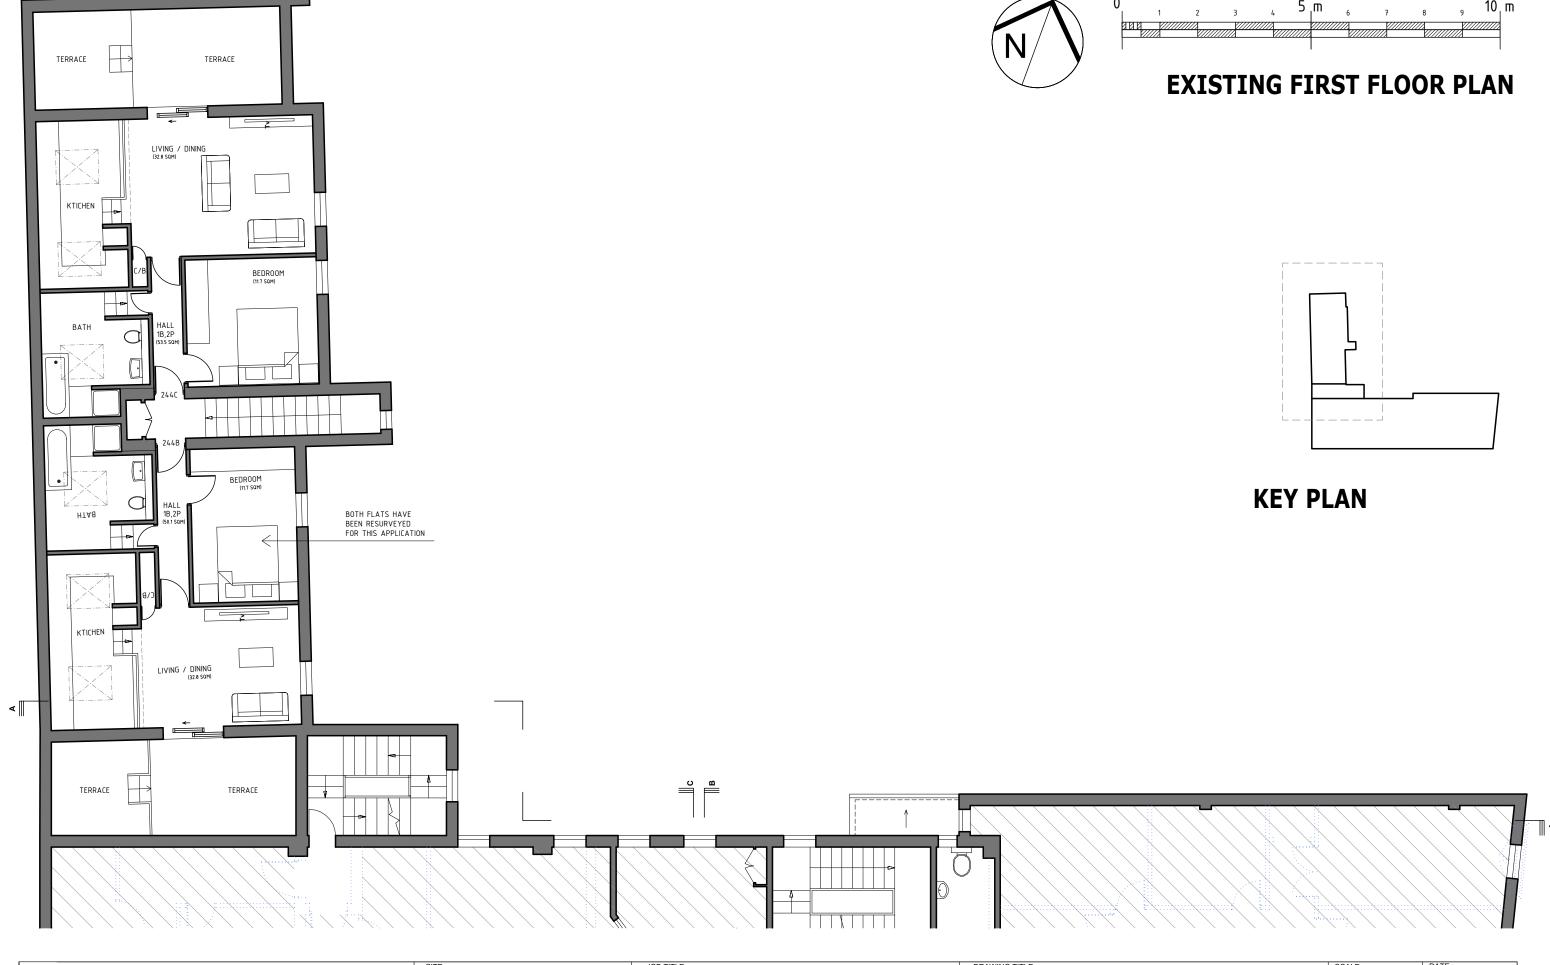

**STERLING ROSE HOMES** 

Rear of 244-248 High Street, Croydon Alterations to the existing building to the rear of 244-248 High Street, Croydon, to provide infill extensions at ground floor level, the enhancement to the elevations to provide 2 x C1 apartments (with the existing 2 flats at first floor level to remain). Associated site alterations to include landscaping, retention of 3 parking spaces, improving pedestrian and vehicular access, with appropriate existing arrangements for refuse

DRAWING TITLE:

EXISTING FIRST FLOOR PLAN

DRAWING No.:
P9/003
DATE:
08/04/23