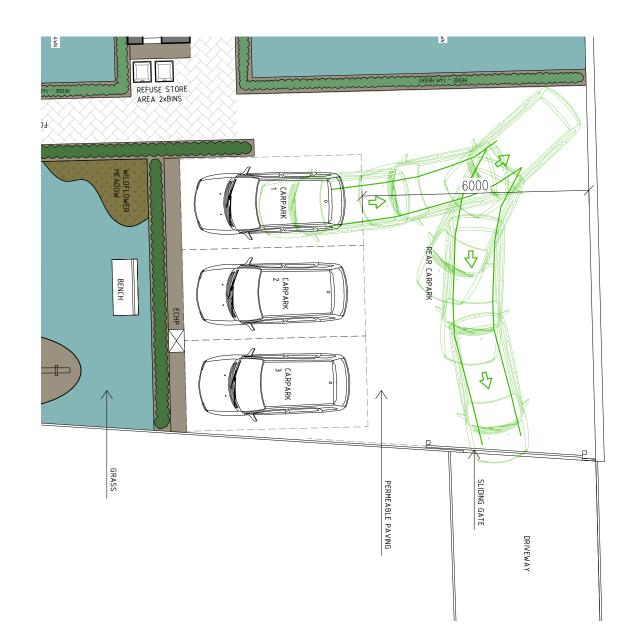

### **PROPOSED SECTION D-D**

| SCALE:       | DATE:    |
|--------------|----------|
| 1:200@A3     | 08/04/23 |
| DRAWING No.: |          |
| P9/011       |          |

**DRIVE IN DRIVE OUT** 

LEGEND: DRIVE IN DRIVE OUT

Rear of 244-248 High Street, Croydon

Alterations to the existing building to the rear of 244-248 High Street, Croydon, to provide infill extensions at ground floor level, the enhancement to the elevations to provide 2 x C1 apartments (with the existing 2 flats at first floor level to remain). Associated site alterations to include landscaping, retention of 3 parking spaces, improving pedestrian and vehicular access, with appropriate existing arrangements for refuse

TRACKING VEHICLE PLAN

1:100@A3 08/04/23 DRAWING No.: P9/012