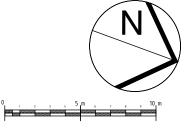

#### **PROPOSED BLOCK PLAN - 1:250**

SIT

Rear of 244-248 High Street, Croydon JOB TITLE: Alterations to the existing building to the rear of 244-248 High Street, Croydon, to provide infill extensions at ground floor level, the enhancement to the elevations to provide 2 x C1 apartments (with the existing 2 flats at first floor level to remain). Associated site alterations to include landscaping, retention of 3 parking spaces, improving pedestrian and vehicular access, with appropriate existing arrangements for refuse

DRAWING TITLE

EXISTING SITE LOCATION PLAN, EXISTING BLOCK PLAN

| SCALE:                | DATE:    |
|-----------------------|----------|
| 1:1250@A3<br>1:250@A3 | 08/04/23 |
| DRAWING No.:          |          |
| P9/001                |          |

**STERLING ROSE HOMES** 

Rear of 244-248 High Street, Croydon Alterations to the existing building to the rear of 244-248 High Street, Croydon, to provide infill extensions at ground floor level, the enhancement to the elevations to provide 2 x C1 apartments (with the existing 2 flats at first floor level to remain). Associated site alterations to include landscaping, retention of 3 parking spaces, improving pedestrian and vehicular access, with appropriate existing arrangements for refuse