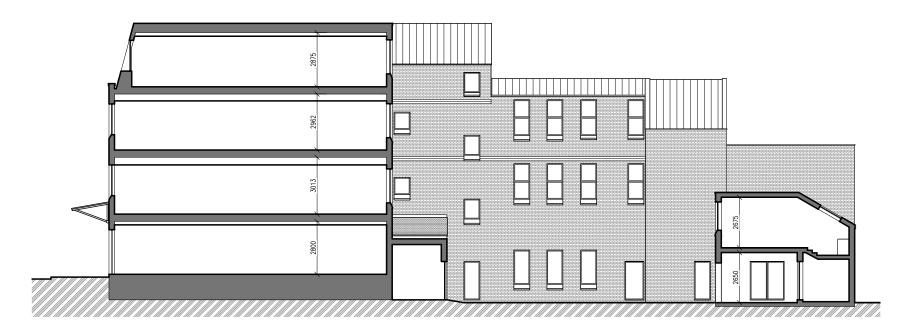

#### **EXISTING SIDE ELEVATION**

**EXISTING REAR ELEVATION** 

**EXISTING SECTION B-B** 

SITI

Rear of 244-248 High Street, Croydon JOB TITLE:
Alterations to the existing building to the rear of 244-248 High Street,
Croydon, to provide infill extensions at ground floor level, the
enhancement to the elevations to provide 2 x C1 apartments (with the
existing 2 flats at first floor level to remain). Associated site alterations to
include landscaping, retention of 3 parking spaces, improving pedestrian
and vehicular access, with appropriate existing arrangements for refuse

DRAWING TITLE

EXISTING FRONT, SIDE AND REAR ELEVATIONS AND SECTION B-B

| SCALE:                 | DATE:    |
|------------------------|----------|
| 1:200@A3               | 08/04/23 |
| DRAWING No.:<br>P9/005 |          |