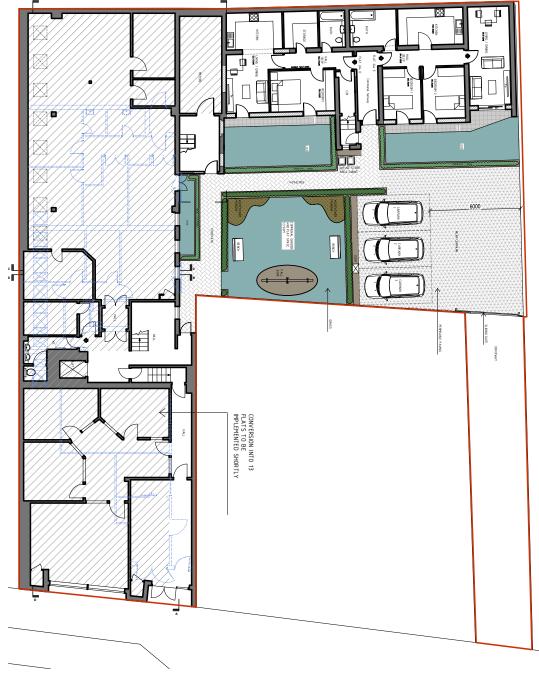

#### **PROPOSED BLOCK PLAN - 1:250**

SIT

Rear of 244-248 High Street, Croydon JOB TITLE: Alterations to the existing building to the rear of 244-248 High Street, Croydon, to provide infill extensions at ground floor level, the enhancement to the elevations to provide 2 x C1 apartments (with the existing 2 flats at first floor level to remain). Associated site alterations to include landscaping, retention of 3 parking spaces, improving pedestrian and vehicular access, with appropriate existing arrangements for refuse

**STERLING ROSE HOMES** 

Rear of 244-248 High Street, Croydon Alterations to the existing building to the rear of 244-248 High Street, Croydon, to provide infill extensions at ground floor level, the enhancement to the elevations to provide 2 x C1 apartments (with the existing 2 flats at first floor level to remain). Associated site alterations to include landscaping, retention of 3 parking spaces, improving pedestrian and vehicular access, with appropriate existing arrangements for refuse