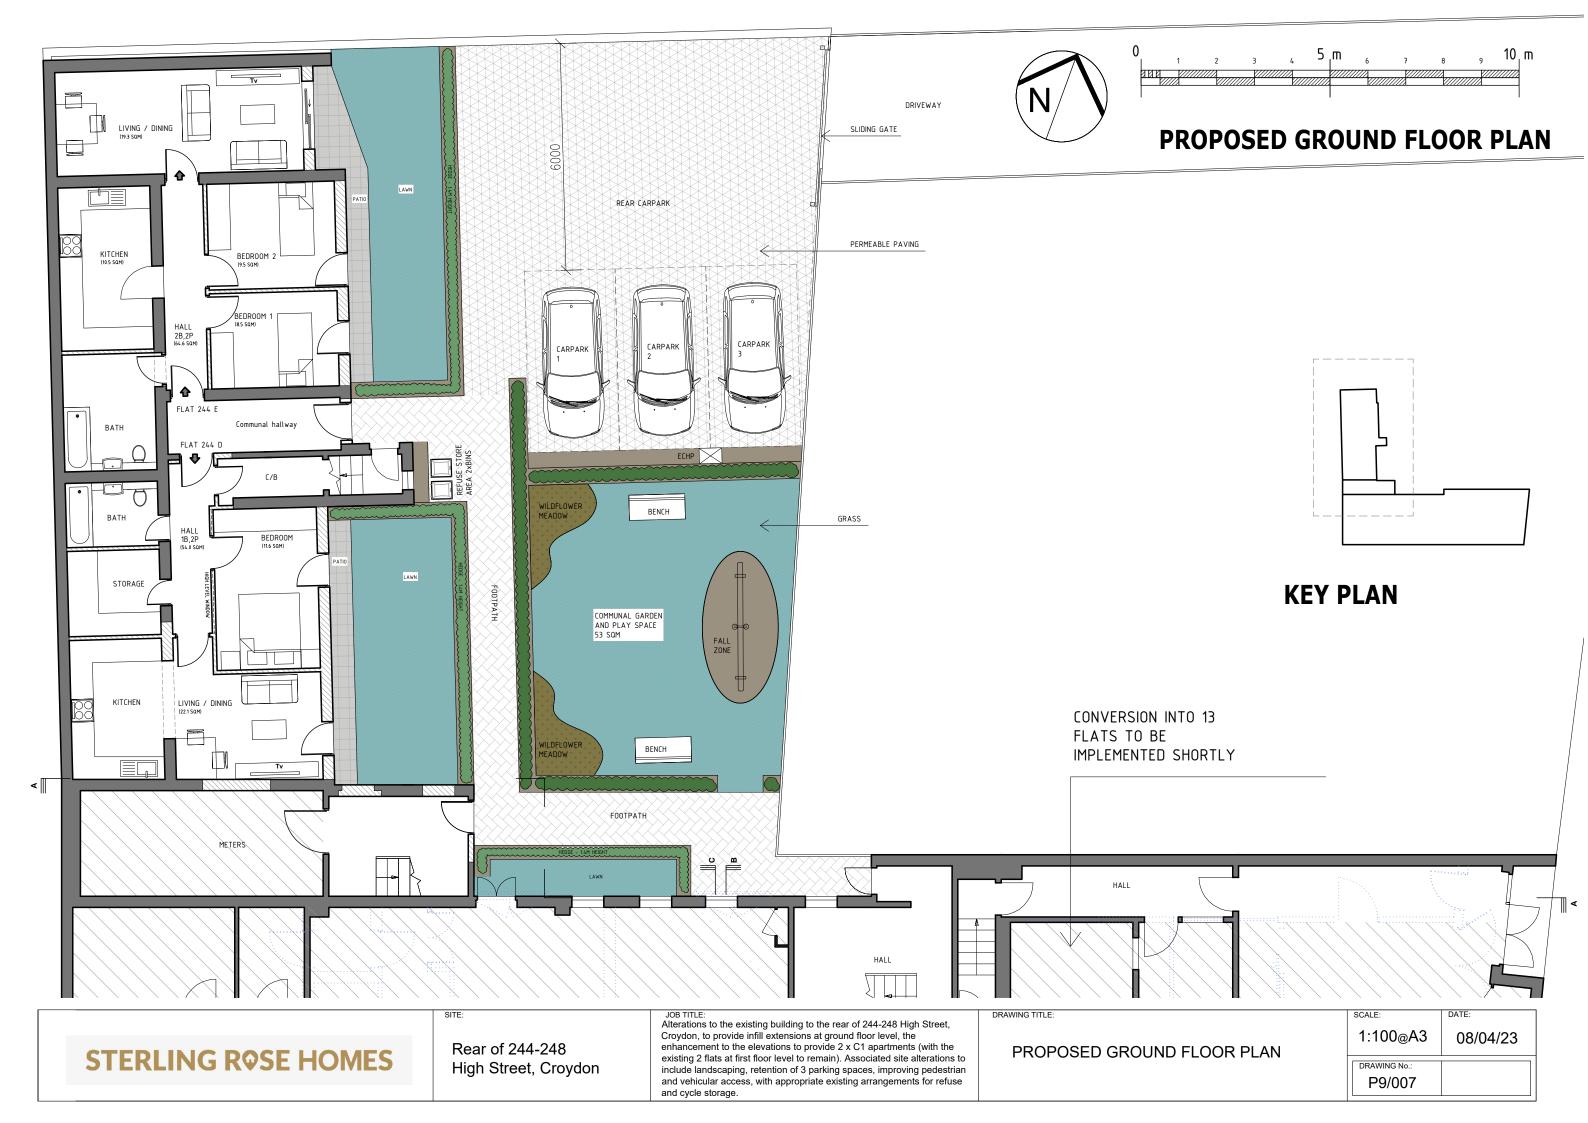

#### **PROPOSED BLOCK PLAN - 1:250**

SIT

Rear of 244-248 High Street, Croydon JOB TITLE: Alterations to the existing building to the rear of 244-248 High Street, Croydon, to provide infill extensions at ground floor level, the enhancement to the elevations to provide 2 x C1 apartments (with the existing 2 flats at first floor level to remain). Associated site alterations to include landscaping, retention of 3 parking spaces, improving pedestrian and vehicular access, with appropriate existing arrangements for refuse

DRAWING TITLE

EXISTING SITE LOCATION PLAN, EXISTING BLOCK PLAN

| SCALE:                | DATE:    |
|-----------------------|----------|
| 1:1250@A3<br>1:250@A3 | 08/04/23 |
| DRAWING No.:          |          |
| P9/001                |          |