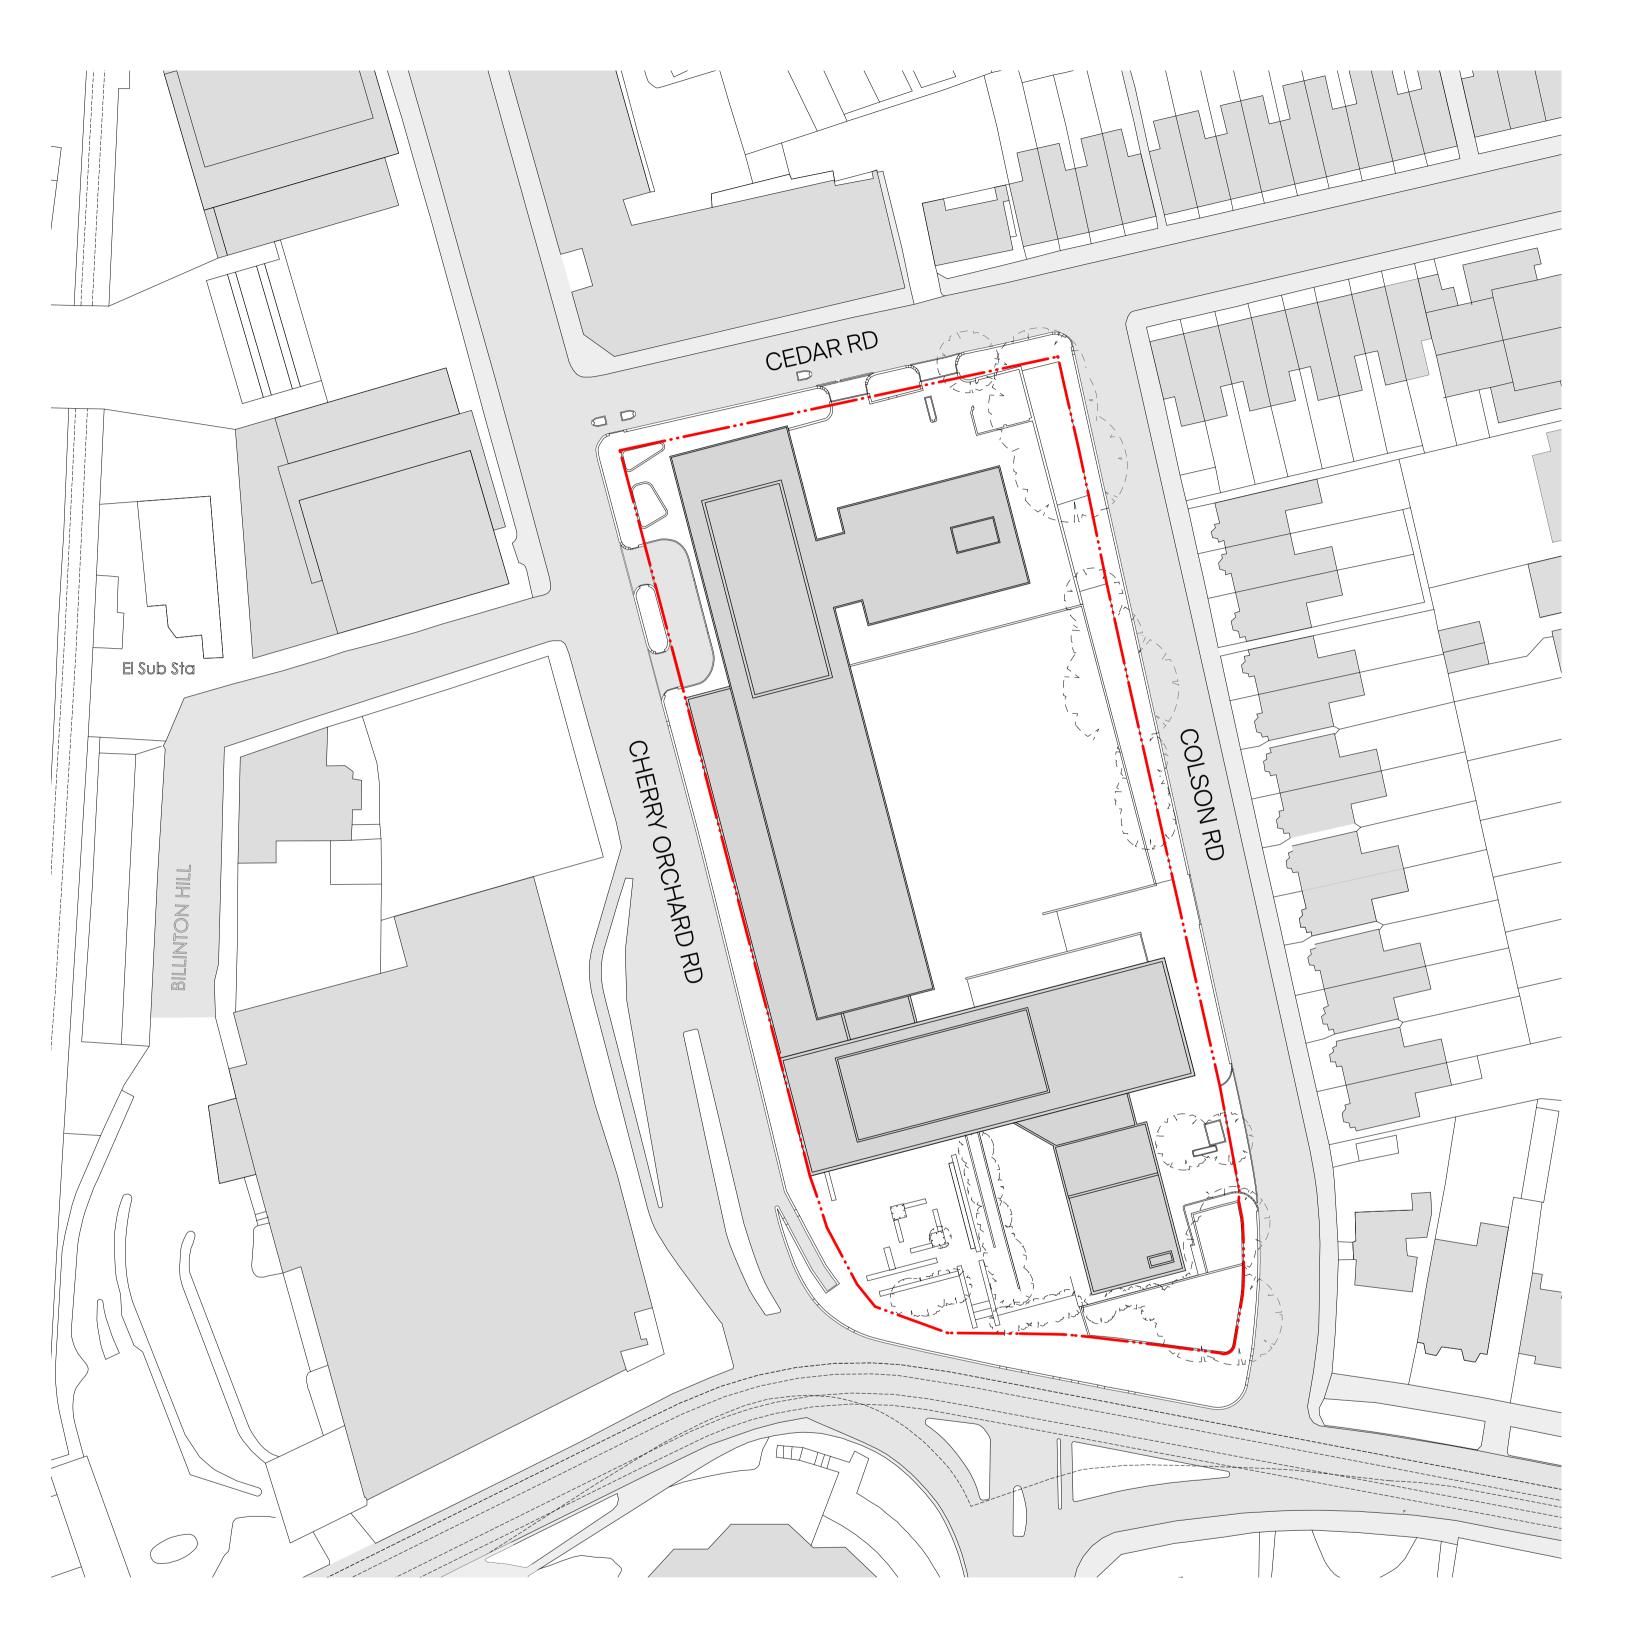

| KEY |               |  |
|-----|---------------|--|
|     | Site Boundary |  |
|     |               |  |
|     |               |  |

|    | CLIENT                  |          | DRAWING |
|----|-------------------------|----------|---------|
|    | Brunswick Property Part | Site F   |         |
|    |                         |          |         |
|    | PROJECT                 |          | STATUS  |
|    | Knollys & Stephenson Ho | use      | PLAN    |
|    | DWG No.                 | Revision | SCALE   |
|    | 1203_PL-SP-101          | P2       | 1:500   |
| DR | AWN                     |          |         |