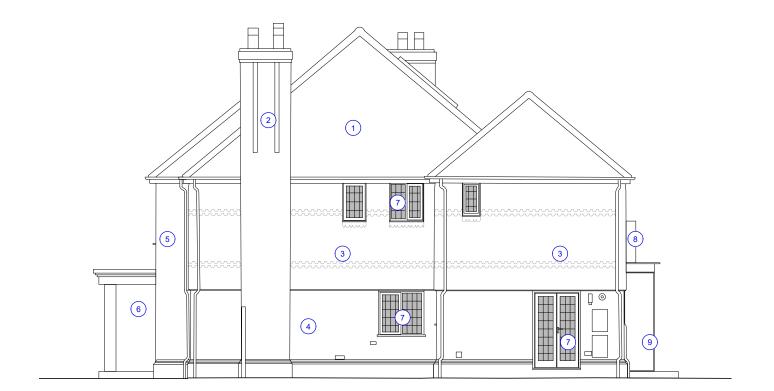

## PROPOSED NORTH WEST ELEVATION

scale: 1:100 @ A3

## NOTES:

- Pitched roof clad in red tiles pitched roof of extension to match
   Brick chimney stacks
   Hanging tiles
   Red brick
   Proposed render to central portion of facade (replace timber detailing)
   Proposed stone portico
   Existing windows to be replaced with high quality double glazed units
   Balcony with minimal glass balustrade
   Flat roofed extension