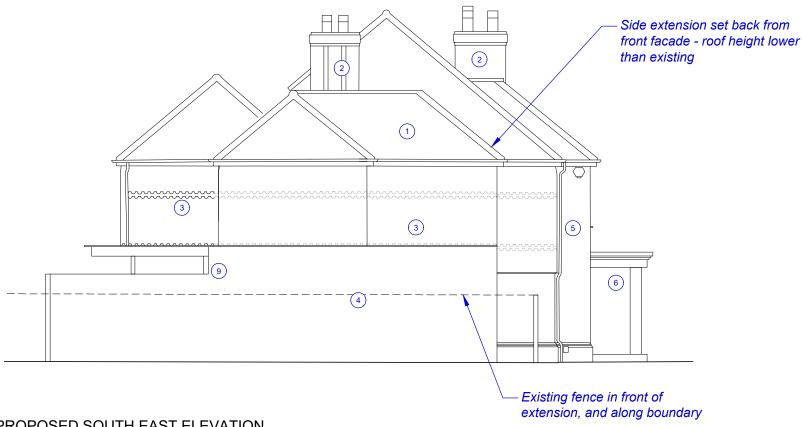

PROPOSED SOUTH EAST ELEVATION

scale: 1:100 @ A3

## NOTES:

- Pitched roof clad in red tiles pitched roof of extension to match
   Brick chimney stacks
   Hanging tiles
   Red brick
   Proposed render to central portion of facade (replace timber detailing)
   Proposed stone portico
   Existing windows to be replaced with high quality double glazed units
   Balcony with minimal glass balustrade
   Flat roofed extension