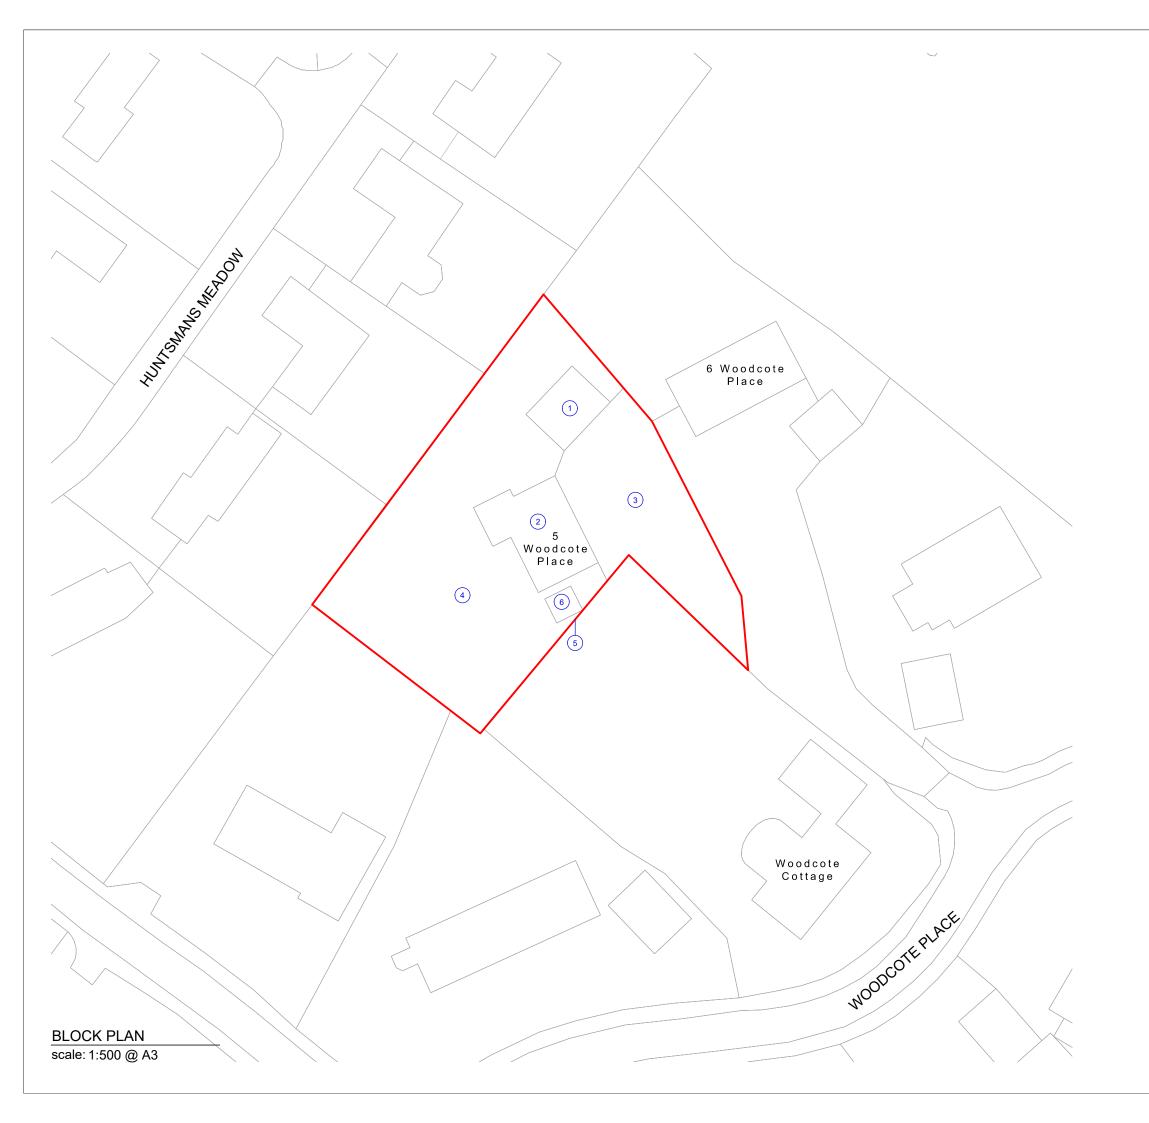

## NOTES:

- Garage unchanged by this planning application
   Main property
   Private drive
   Private garden
   Hedge along boundary fence
   Existing timber summer house

| Planning                                                                                                                                                                                                                                                                                                                                                                                                                                                                                                                                                                                                                                           | Client                                  |                  |
|----------------------------------------------------------------------------------------------------------------------------------------------------------------------------------------------------------------------------------------------------------------------------------------------------------------------------------------------------------------------------------------------------------------------------------------------------------------------------------------------------------------------------------------------------------------------------------------------------------------------------------------------------|-----------------------------------------|------------------|
|                                                                                                                                                                                                                                                                                                                                                                                                                                                                                                                                                                                                                                                    | Mr P. Bowers                            |                  |
| Studio act RIBA CHARTERED PRACTICE studioact.co.uk info@studioact.co.uk All drawings within this package are the property of Studio Act and are not to be copied or disclosed with any third party except with the written approval of Studio Act. Do not scale from these drawings. All dimensions are to be checked on site. All areas are approximate and should not be used for sales purposes. All drawings are to be read in conjunction with all other relevant consultants and/or specialists drawings or documents. Inconsistencies, omissions or errors found within/between the documents are to be notified immediately to Studio Act. | Job<br>5 Woodcote Place, Ascot, SL5 7JT |                  |
|                                                                                                                                                                                                                                                                                                                                                                                                                                                                                                                                                                                                                                                    | Drawing title Existing Block Plan       |                  |
|                                                                                                                                                                                                                                                                                                                                                                                                                                                                                                                                                                                                                                                    | Scale<br>1:500 @A3                      | Date<br>15.04.24 |
|                                                                                                                                                                                                                                                                                                                                                                                                                                                                                                                                                                                                                                                    | Drawn by<br>AH                          | Checked by<br>CW |
|                                                                                                                                                                                                                                                                                                                                                                                                                                                                                                                                                                                                                                                    | Drawing No.<br>5WP_EX_BLOCK             | Revision -       |