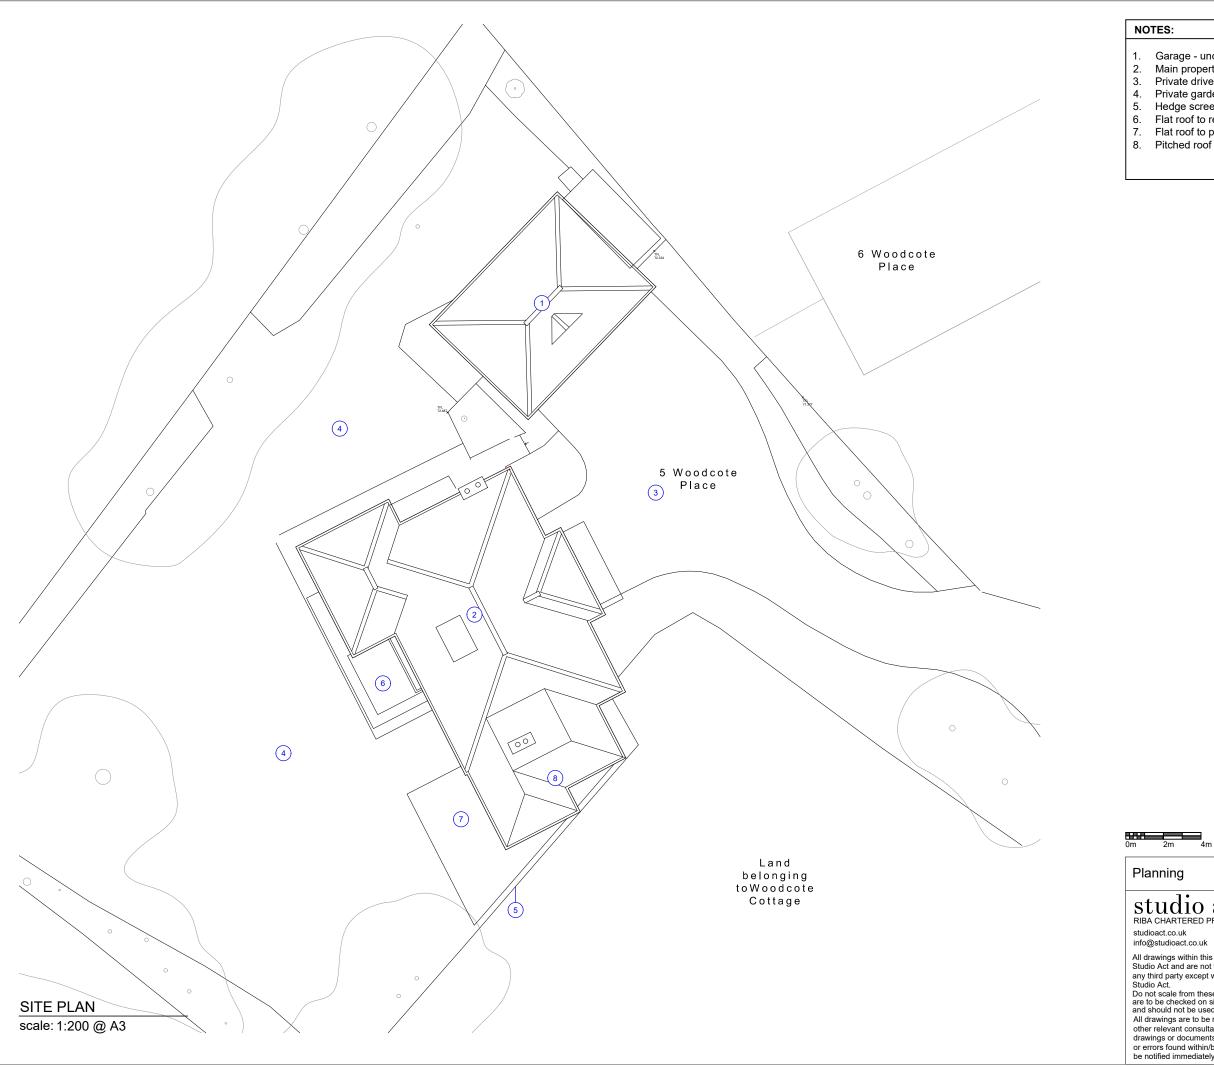

- Garage unchanged by this planning application
  Main property
  Private drive
  Private garden
  Hedge screening along boundary fence
  Flat roof to rear extension with roof light
  Flat roof to portion of side extension
- Flat roof to portion of side extension
  Pitched roof of side extension to match existing roof

| ning                                                                                                                                                                                                                                                                                                                                                                                                                                                                                                          | Client                              |                  |
|---------------------------------------------------------------------------------------------------------------------------------------------------------------------------------------------------------------------------------------------------------------------------------------------------------------------------------------------------------------------------------------------------------------------------------------------------------------------------------------------------------------|-------------------------------------|------------------|
|                                                                                                                                                                                                                                                                                                                                                                                                                                                                                                               | Mr P. Bowers                        |                  |
| adio act                                                                                                                                                                                                                                                                                                                                                                                                                                                                                                      | Job                                 |                  |
|                                                                                                                                                                                                                                                                                                                                                                                                                                                                                                               | 5 Woodcote Place, Ascot, SL5 7JT    |                  |
| st.co.uk<br>udioact.co.uk                                                                                                                                                                                                                                                                                                                                                                                                                                                                                     | Drawing title<br>Proposed Site Plan |                  |
| ings within this package are the property of<br>ct and are not to be copied or disclosed with<br>l party except with the written approval of<br>ct.<br>cale from these drawings. All dimensions<br>e checked on site. All areas are approximate<br>uld not be used for sales purposes.<br>ings are to be read in conjunction with all<br>levant consultants and/or specialists<br>s or documents. Inconsistencies, omissions<br>is found within/between the documents are to<br>ed immediately to Studio Act. | Scale<br>1:200 @A3                  | Date<br>15.14.24 |
|                                                                                                                                                                                                                                                                                                                                                                                                                                                                                                               | Drawn by<br>AH                      | Checked by<br>CW |
|                                                                                                                                                                                                                                                                                                                                                                                                                                                                                                               | Drawing No.<br>5WP_PR_SITE          | Revision<br>-    |