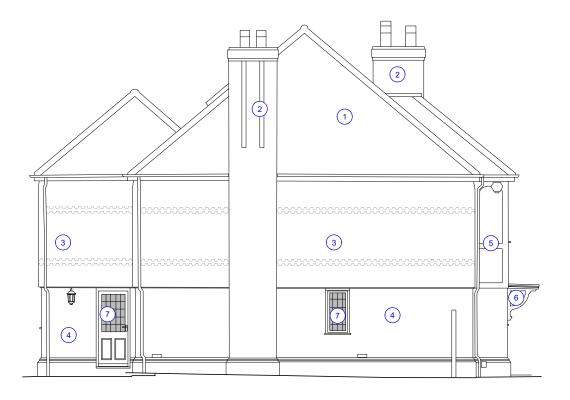

## EXISTING SOUTH EAST ELEVATION scale: 1:100 @ A3

## NOTES:

- 1. Pitched roof clad in red tiles

- Pitched roof clad in red tiles
   Brick chimney stacks
   Hanging tiles
   Red brick
   Timber Tudor detailing on white render
   Existing entrance canopy
   White timber framed windows with leaded lights