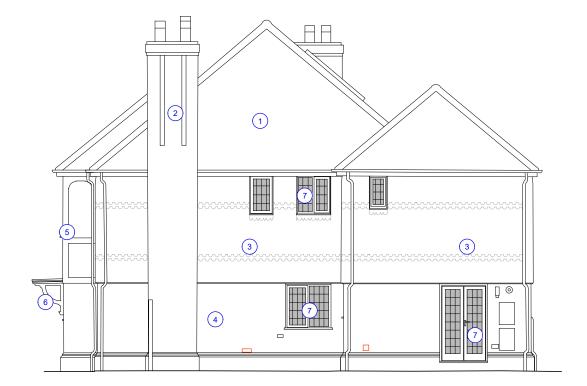

## EXISTING NORTH WEST ELEVATION scale: 1:100 @ A3

## NOTES:

- 1. Pitched roof clad in red tiles

- Pitched roof clad in red tiles
   Brick chimney stacks
   Hanging tiles
   Red brick
   Timber Tudor detailing on white render
   Existing entrance canopy
   White timber framed windows with leaded lights