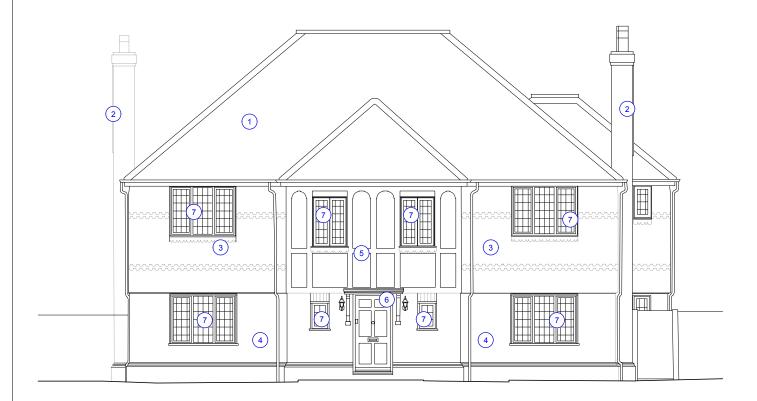

## **EXISTING FRONT ELEVATION**

scale: 1:100 @ A3

## NOTES:

- 1. Pitched roof clad in red tiles
  2. Brick chimney stacks
  3. Hanging tiles
  4. Red brick
  5. Timber Tudor detailing on white render
  6. Existing entrance canopy
  7. White timber framed windows with leaded lights
  8. Existing balcony
  9. Existing photo voltaic panel