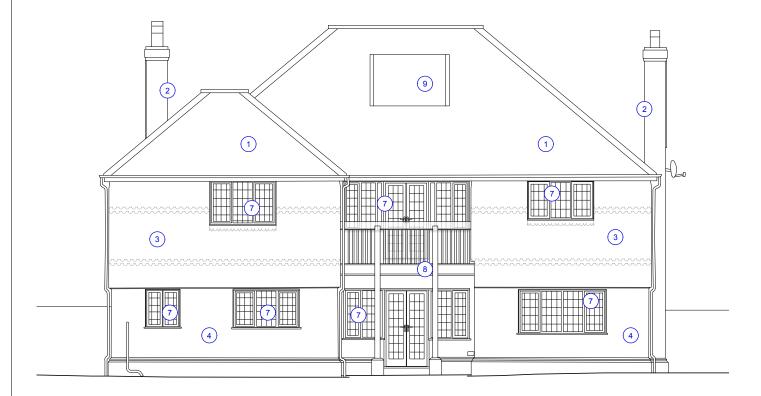

## **EXISTING REAR ELEVATION**

scale: 1:100 @ A3

## NOTES:

- 1. Pitched roof clad in red tiles
  2. Brick chimney stacks
  3. Hanging tiles
  4. Red brick
  5. Timber Tudor detailing on white render
  6. Existing entrance canopy
  7. White timber framed windows with leaded lights
  8. Existing balcony
  9. Existing photo voltaic panel