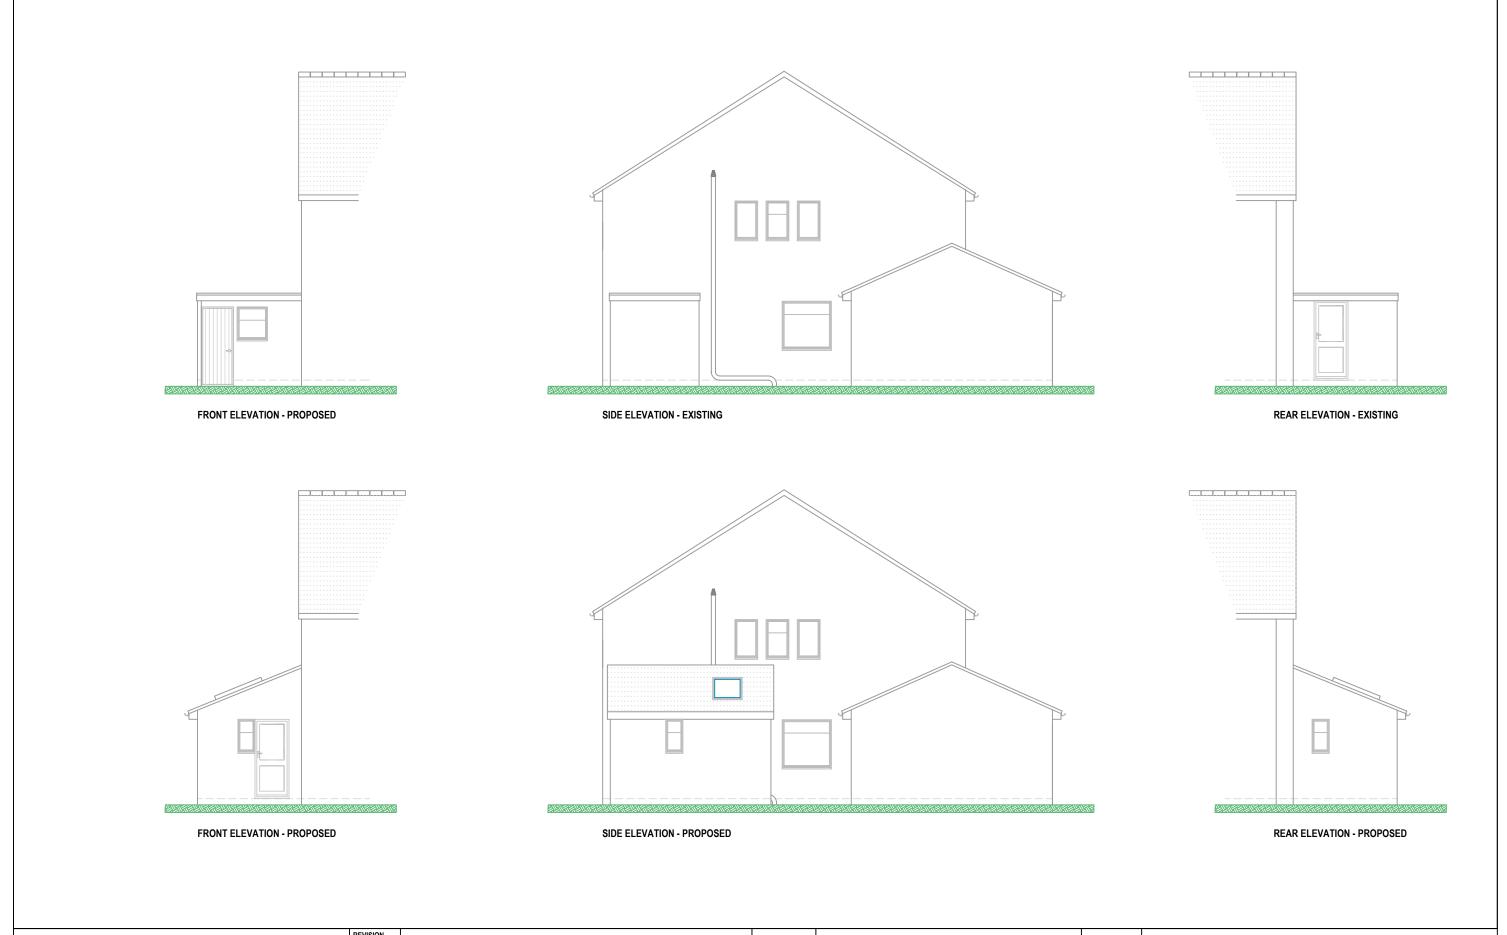

Client name and address

**PAUL HAZELL** 6 PIERSON ROAD WINDSOR **BERKSHIRE** SL4 5RQ

BUILDING REGULATION APPLICATION SCHEME DRAWING REF: EXISTING + PROPOSED ELEVATIONS 1:100 @ A3 DRAWING TITLE AND SCALE: 0 100 200 SCALE BAR: